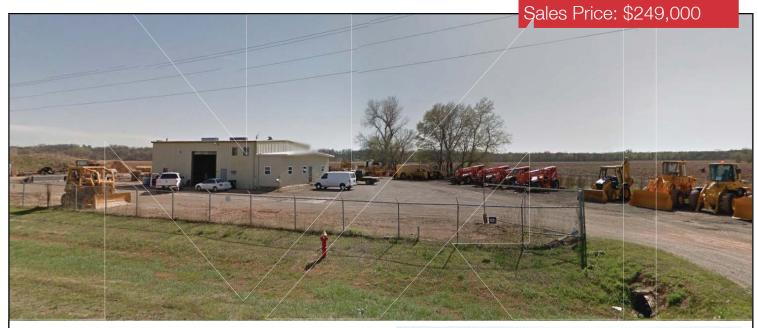

Industrial Flex Building For Sale

4,000 SF on 1.94 Acres

PRICE REDUCED!

# 360 W. Adkins Hill Road

Norman, Oklahoma 73072

### PROPERTY HIGHLIGHTS

- 3,000 SF Industrial Shop Space
- 1,000 SF Office Space
- 16' Clear Ceiling Height
- 2 Grade Level Doors
- Fenced Yard-Almost 2 Acres MOL
- Heavy 3 Phase Power
- Well & Septic Service, Gas Service-ONG

#### **LOCATION HIGHLIGHTS**

- 1 Mile Off I-35
- McClain County
- Close to the Goldsby & Highway 9 Exits
- 430' of Frontage on Adkins Hill Road

| TOTAL SF     | 4,000 SF MOL   |  |
|--------------|----------------|--|
| ACRES        | 1.94 ACRES MOL |  |
| ZONING       | I-2            |  |
| GENERAL USE  | Industrial     |  |
| ANNUAL TAXES | \$1,659        |  |