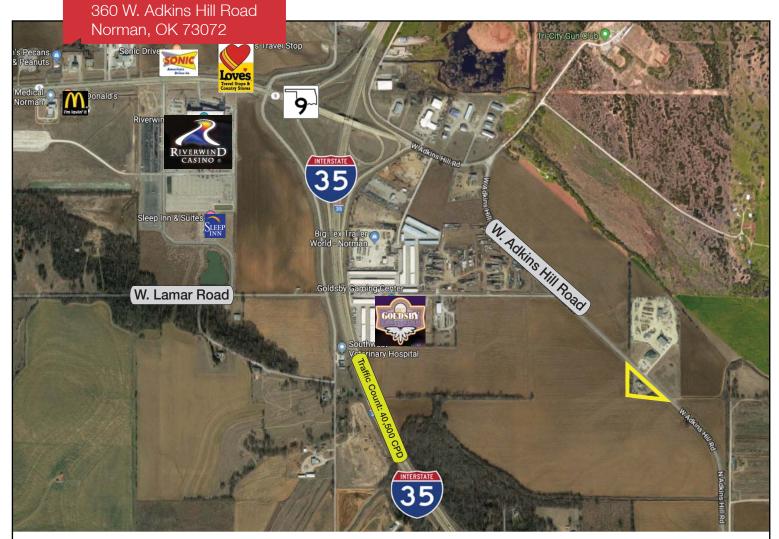

# 360 W. Adkins Hill Road

Norman, Oklahoma 73072

#### **LOCATION HIGHLIGHTS**

- 1 Mile Off I-35
- McClain County
- Close to the Goldsby & Highway 9 Exits
- 430' of Frontage on Adkins Hill Road

| TOTAL SF     | 4,000 SF MOL   |  |
|--------------|----------------|--|
| ACRES        | 1.94 ACRES MOL |  |
| ZONING       | I-2            |  |
| GENERAL USE  | Industrial     |  |
| ANNUAL TAXES | \$1,659        |  |