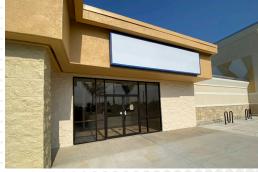

# 16970 SAN CARLOS BLVD

FORT MYERS, FL 33908

## Publix Anchored Plaza

- Publix anchored plaza with McDonald's outparcel
- High traffic visibility
- Acceptable uses include Retail, Office & Medical Office
- Medical impact fees paid
- Ample parking
- Join UPS Store, 60-Minute Cleaners, Lin's Restaurant & Premier Nails
- Located at the intersection of San Carlos Blvd and Summerlin Rd, close to Lee County area beaches & The Islands!
- Large pylon signs on San Carlos and Summerlin Rd at the overpass