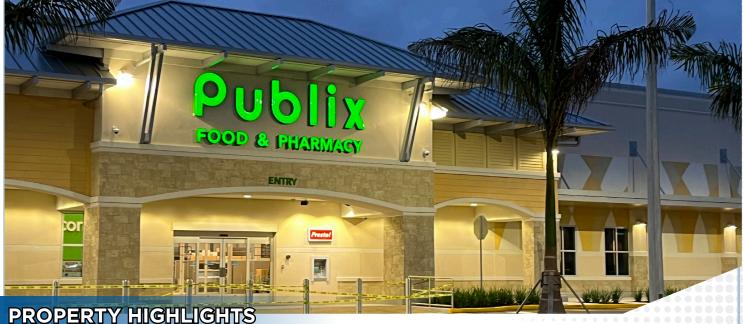

# 16970 SAN CARLOS BLVD

FORT MYERS, FL 33908

## Publix Anchored Plaza

- Publix anchored plaza with McDonald's outparcel
- High traffic visibility
- Acceptable uses include Retail, Office & Medical Office
- Medical impact fees paid
- Ample parking
- Join UPS Store, 60-Minute Cleaners, Lin's Restaurant & Premier Nails
- Located at the intersection of San Carlos Blvd and Summerlin Rd, close to Lee County area beaches & The Islands!
- Large pylon signs on San Carlos and Summerlin Rd at the overpass

# PROPERTY HIGHLIGHTS

Available Unit 1,353 sf

**Asking Rate** \$17.00 PSF NNN

CAM \$8.56