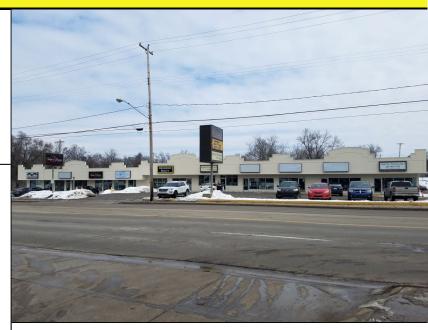

#### **Overview:**

Well-maintained strip center on busy S. Westnedge Avenue. Great mix of retail and office users. Fantastic investment opportunity. Center offers great visibility, tons of signage, large display windows, ample parking in front and behind center.

### Information:

County: Kalamazoo Municipality: Kalamazoo City Gross Size: 14,235 SF **Building Levels:** 1 Level Total Acres: 1.20 Acres 270' x 194' Lot Dimensions: Year Built: 1986

Zoning Code / Description: CC / Commercial