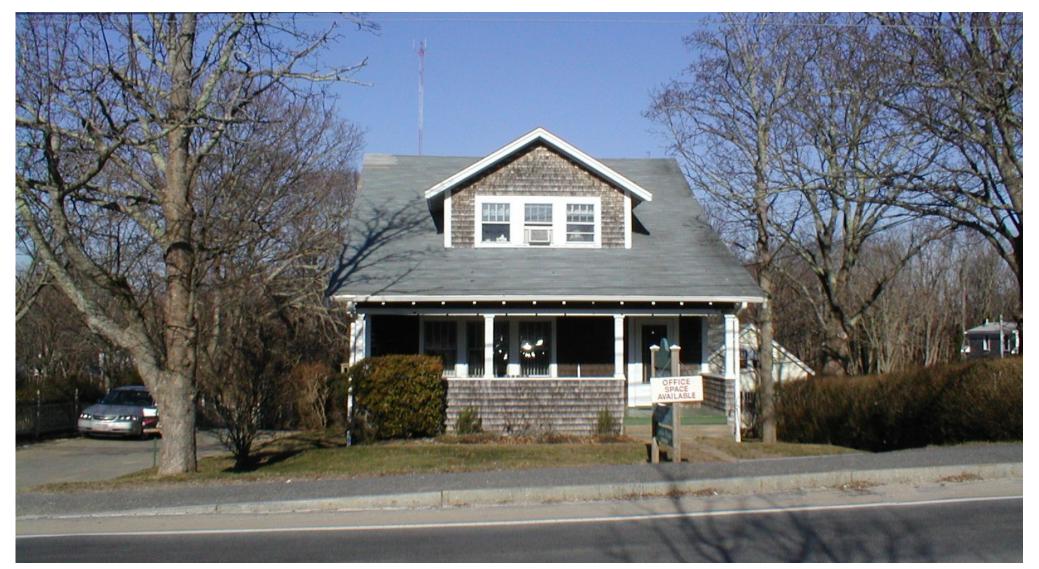

rneys as to financial, zoning, lot line, handicapped accessibility, flood plain, mechanical, structural, or environmental concerns. Buyer must verify all information and bears all the risk for inaccuracies. Referenced square footage and acreage and sketched outlines are approximate, and this information package is subject to change.



Property Summary:

86 Willow Street is a professional office building with curb appeal and ample parking on the property. Unit 25 is a 903+/- Sq. Ft. 2nd-floor office space that consist of 3 rooms: 2 small, 1 oversized. The unit is freshly painted with new carpet. Building has gas heat and heat pump AC. Being offered at \$16.50/Sq. Ft. (N-N-N); triple net fee is \$2/Sq. Ft. and includes snow & ice removal, exterior maintenance and professional landscaping.



**Property View**