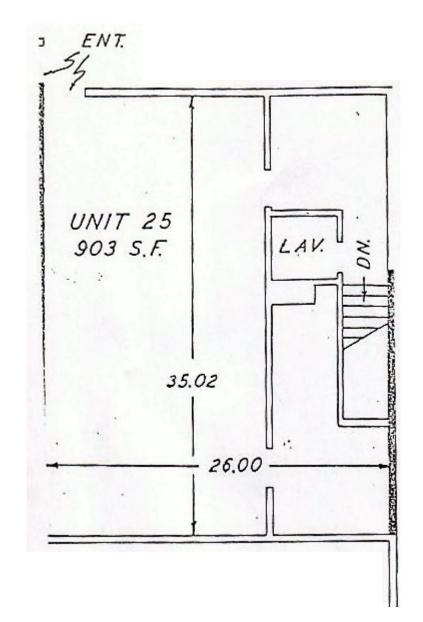

Property Summary:

86 Willow Street is a professional office building with curb appeal and ample parking on the property. Unit 25 is a 903+/- Sq. Ft. 2nd-floor office space that consist of 3 rooms: 2 small, 1 oversized. The unit is freshly painted with new carpet. Building has gas heat and heat pump AC. Being offered at \$16.50/Sq. Ft. (N-N-N); triple net fee is \$2/Sq. Ft. and includes snow & ice removal, exterior maintenance and professional landscaping.