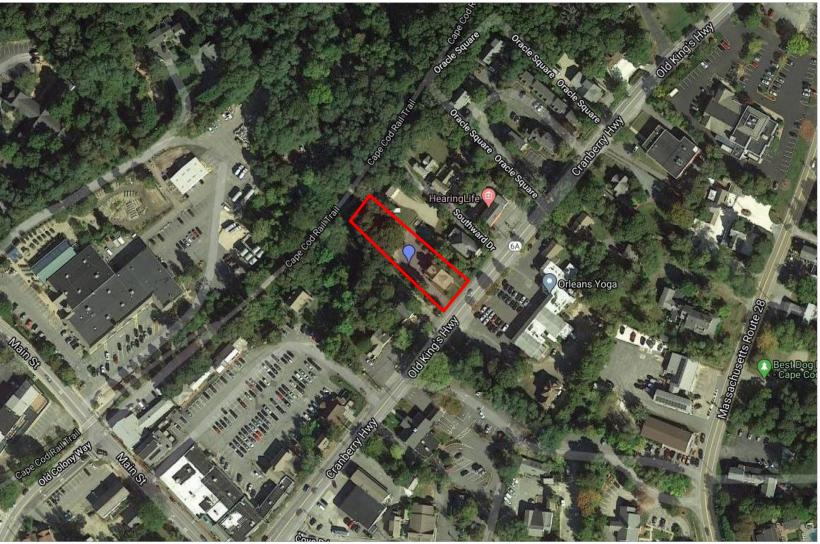

For Lease at \$475/Month, Util's Included

**Property Location Map** 

**Property View** 