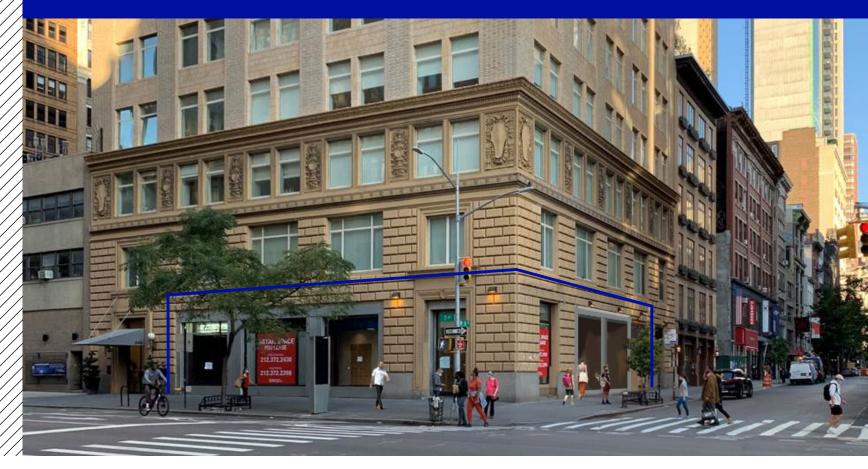

# 245 Seventh Avenue

#### Location

Northeast corner of West 24th Street

# Comments

Across from Whole Foods Market earning \$1 million weekly

Close proximity to the **1** subway train at 23rd Street, the **G** and **()** subway trains at 23rd Street/Sixth Avenue and the **()** and **()** subway trains at 23rd Street/Eighth Avenue