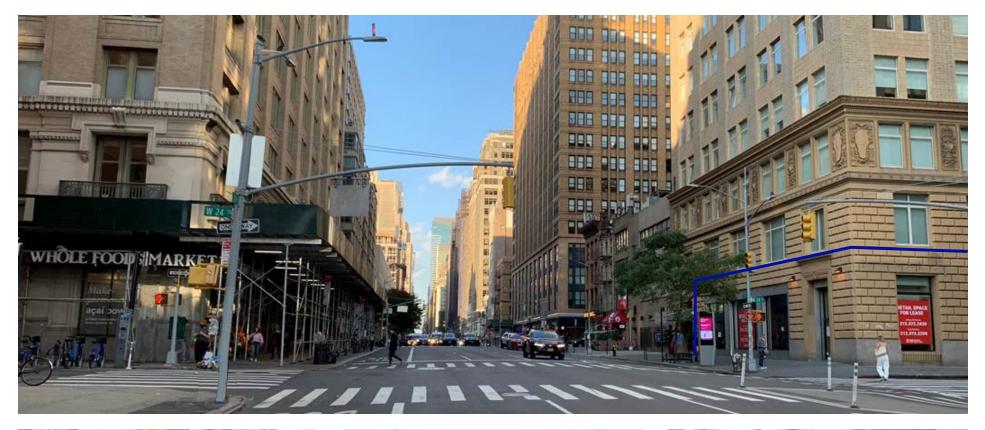

# Comments

Across from Whole Foods Market earning \$1 million weekly

Close proximity to the **1** subway train at 23rd Street, the **G** and **()** subway trains at 23rd Street/Sixth Avenue and the **()** and **()** subway trains at 23rd Street/Eighth Avenue

# **AREA NEIGHBORS**

#### AREA MAP