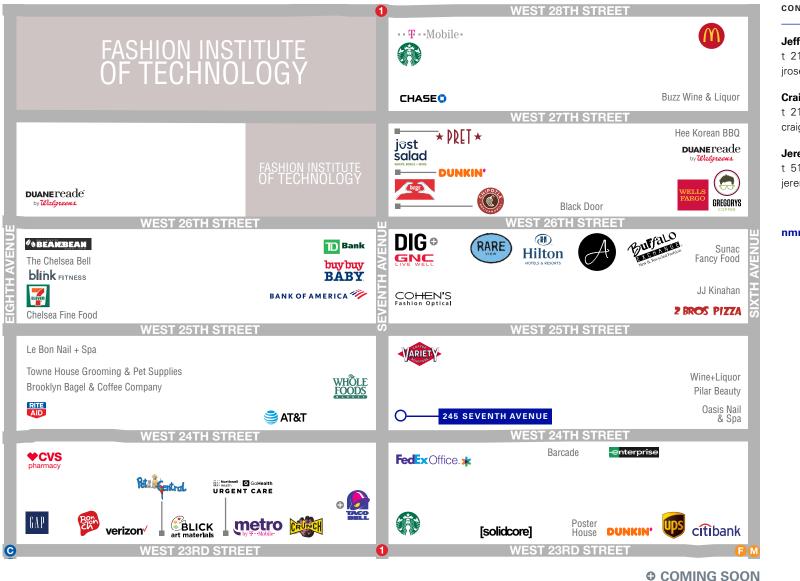

# **AREA NEIGHBORS**

# Neighbors

buybuy BABY, Bank of America, FedEx, TD Bank, Starbucks, Beach Bum Tanning, Westside Market, Cohens Optical, Chipotle Mexican Grill, Bare Burger, Just Salad, Taco Bell, Fashion Institute of Technology and the School of Visual Arts