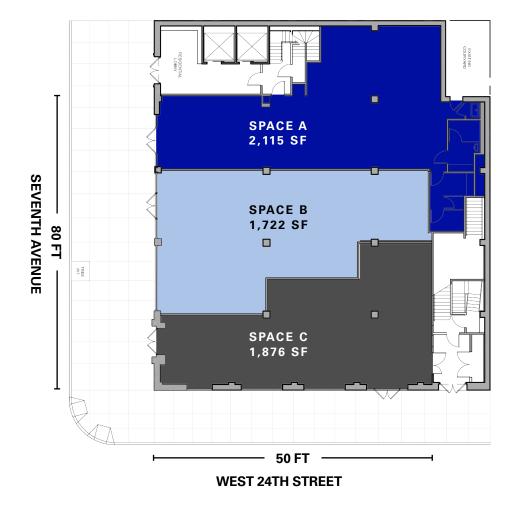

# Ground Floor | Proposed Divisions

#### **Approximate Size**

Ground Floor 5,713 SF\* \*Divisible- flexible divisions

Cellar 3,773 SF\* \*Can be leased separately with private entry