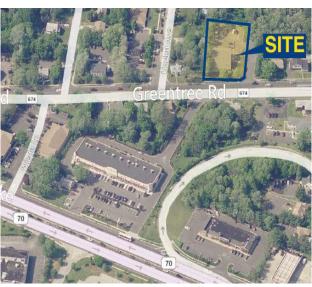

## 1892 GREENTREE ROAD, CHERRY HILL, NJ

**Property Description:** 

**Building Size:** 

Available:

**Rental Rate:** 

Comments:

Two story office building for lease

10,000 +/- SF

390 +/- SF Suite 201

\$500.00/ month full service

- Great signage
- Major upgrades throughout
- New parking lot
- Centrally located in Cherry Hill, NJ
- Close proximity to Routes 70, 73, I-295 and the NJ Turnpike