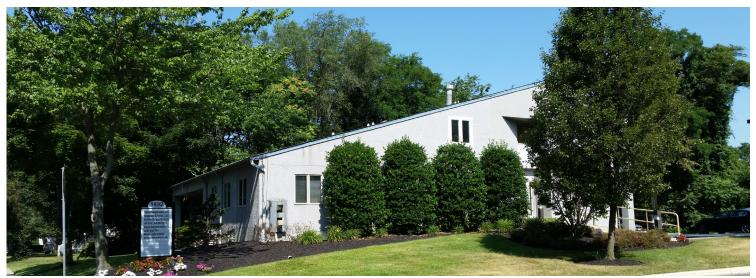

## 1892 GREENTREE ROAD, CHERRY HILL, NJ

**Property Description:** 

**Building Size:** 

Available:

**Rental Rate:** 

Comments:

Two story office building for lease

10,000 +/- SF

390 +/- SF Suite 201

\$500.00/ month full service

- Great signage
- Major upgrades throughout
- New parking lot
- Centrally located in Cherry Hill, NJ
- Close proximity to Routes 70, 73, I-295 and the NJ Turnpike