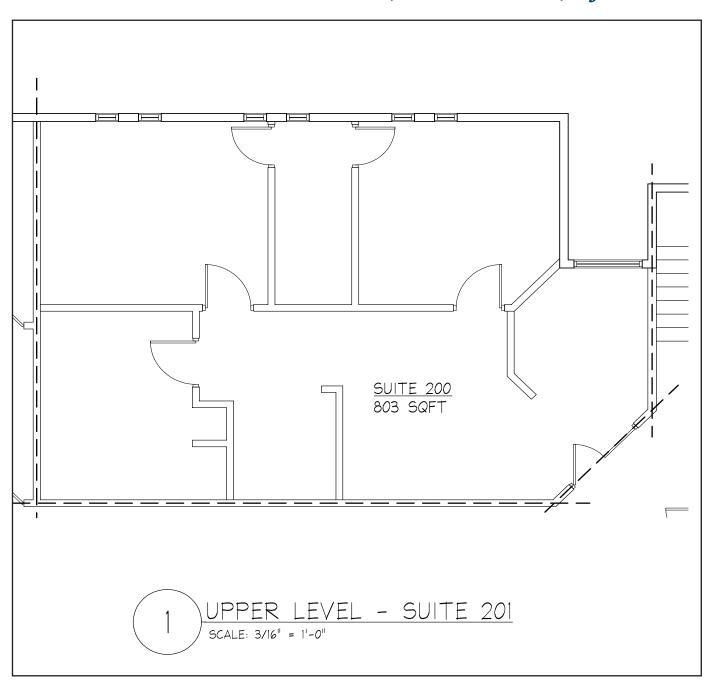

390 +/- SF Suite 201

\$500.00/ month full service

- Great signage
- Major upgrades throughout
- New parking lot
- Centrally located in Cherry Hill, NJ
- Close proximity to Routes 70, 73, I-295 and the NJ Turnpike