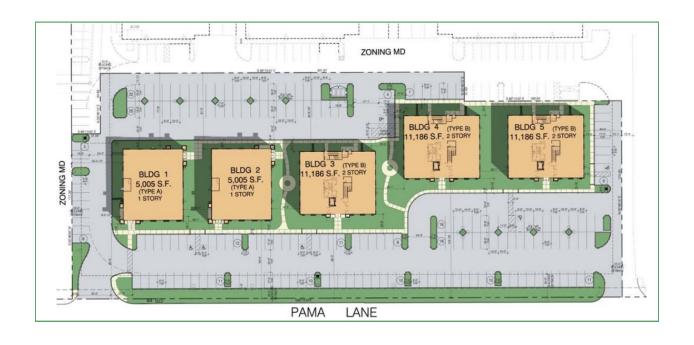

## PAMA LANE OFFICE

2200 - 2306 Pama Lane

**PAMA LANE OFFICE PARK** is 44,000 square feet of campus style office buildings. These properties are ready for occupancy, enjoy superior finishes, lab space, meeting rooms, kitchen areas, open modular spaces and more. This is a unique and must see campus with very generous rent and purchase incentives.

Your campus. Your name. Your address. Your home.

**PAMA LANE OFFICE PARK** - is located on Pama Lane, adjacent to Eastern Avenue. It is in close proximity to the I-215 Freeway, the world famous Las Vegas "Strip" and McCarran International Airport.