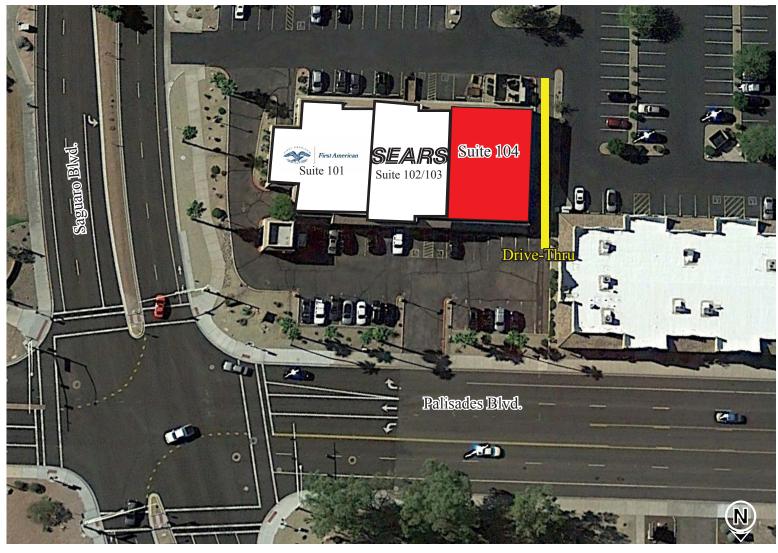

## **ENDCAP SPACE FOR LEASE**

#### **AVAILABLE**

- 2,146 SF WITH DRIVE-THRU
- ASKING RENT \$14 PSF

## **SAGUARO PLAZA**

SWC SAGUARO BLVD. & PALISADES BLVD. FOUNTAIN HILLS, AZ

Information contained herein is believed to be accurate but is not warranted as to accuracy and maychange or be updated without notice. Seller or landlord makes no representation as to the environmental condition of the property and recommends purchaser's or tenant's independent investigation.