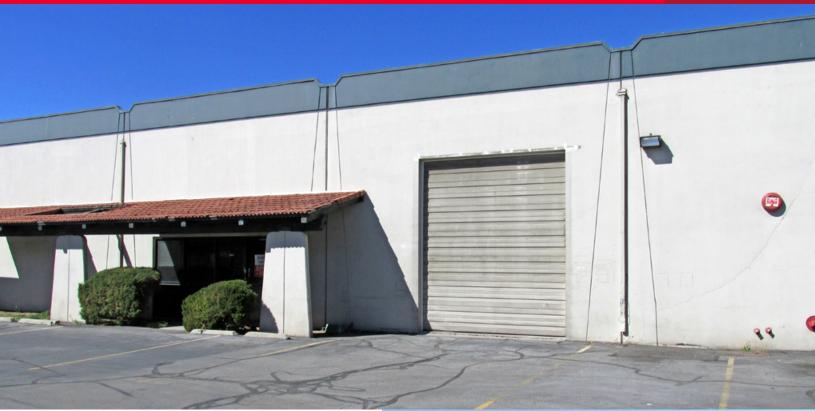

FOR LEASE Office/Warehouse 2382 S Redwood Road / West Valley City, Utah

## **Property Highlights**

- Size: 12,000 SF Office: 1,450 SF
- Doors: (3) 12' x 14' GL
- Power: 600 A, 208 V, 3Phase
- Ceiling Height: 16' clear
- Zoning: M-1A

## **Property Highlights**

- Fire sprinkled
- Great freeway access
- Recently remodeled