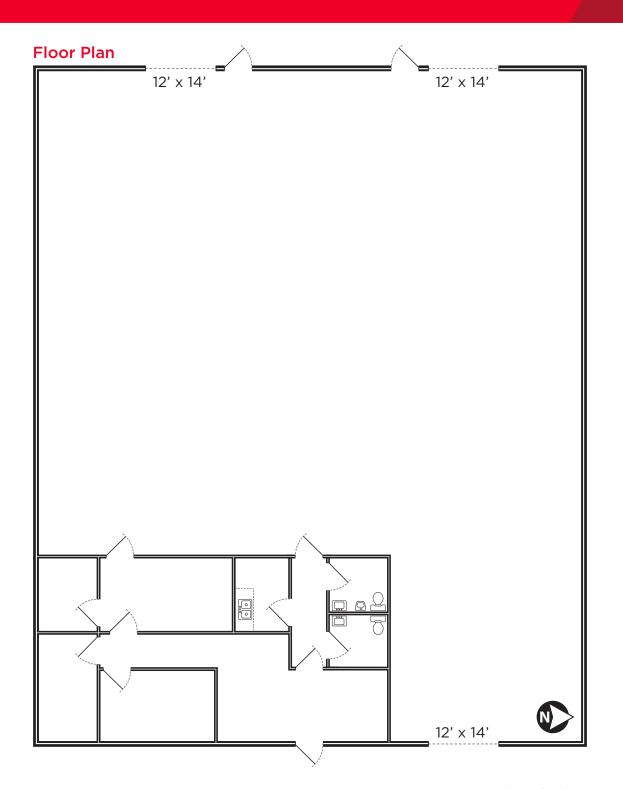

## **Property Highlights**

- Size: 12,000 SF Office: 1,450 SF
- Doors: (3) 12' x 14' GL
- Power: 600 A, 208 V, 3Phase
- Ceiling Height: 16' clear
- Zoning: M-1A