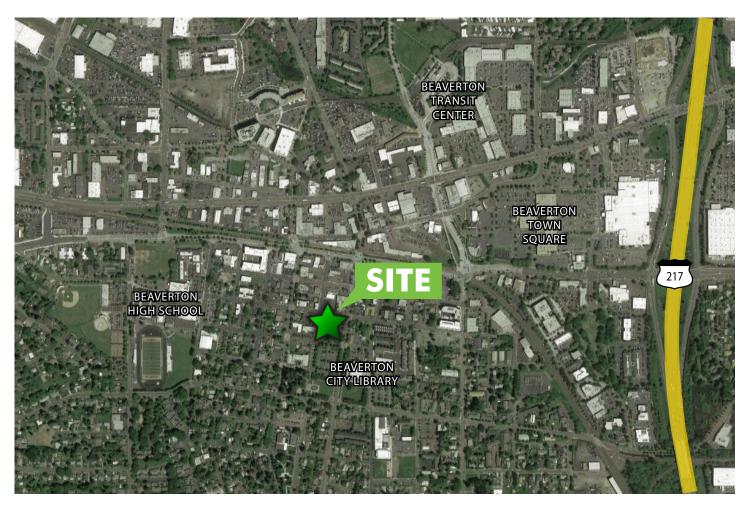

# **DOWNTOWN BEAVERTON RETAIL**

4720

SW WASHINGTON STREET

Beaverton, OR 97005





#### **PROPERTY HIGHLIGHTS**

- + Rare Owner-User Opportunity
- + 4,565 SF building on .23 acre lot
- + Off-Street Parking: 2/1,000
- + Building Signage
- + Beaverton Zone: RC-OT Regional Center Old Town
  - Suitable for office, retail or medical use
- + Vibrant "Old Town" district with restaurants, retail shops & community resources
  - Beaverton Farmer's Market
  - Ava Rosteria
  - Beaverton Library
- + Easy Access to Highway 217, close to lightrail



**ASKING PRICE: \$1,159,900** 

## DOWNTOWN BEAVERTON RETAIL SW WASHINGTON ST

4720 Beaverton, OR 97005



### **LOCATION AERIAL**





## **CONTACT US**

#### JAN BOTTCHER

Senior Vice President +1 503 221 4809 ian.bottcher@cbre.com Licensed in OR & WA

#### AMANDA KRAFT

Client Services Specialist +1 503 221 4836 amanda.kraft@cbre.com Licensed in OR

CBRE, Inc. 1300 SW Fifth Ave. Suite 3000 Portland, OR 97201

© 2017 CBRE, Inc. All rights reserved. This information has been obtained from sources believed reliable, but has not been verified for accuracy or completeness. You should conduct a careful, independent investigation of the property and verify all information. Any reliance on this information is solely at your own risk. CBRE and the CBRE logo are service marks of CBRE, Inc. All other marks displayed on this document are the property of their respective owners. Photos herein are the property of their respective