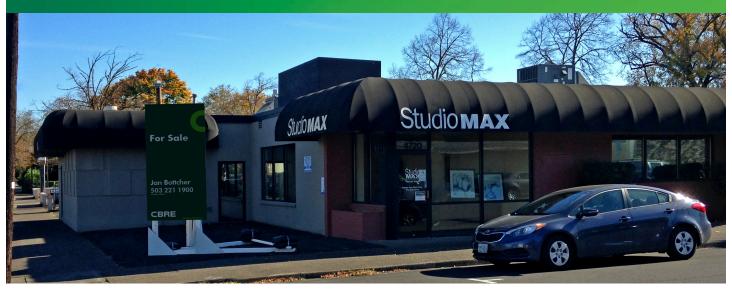

# **DOWNTOWN BEAVERTON RETAIL**

4720

SW WASHINGTON STREET

Beaverton, OR 97005

#### **PROPERTY HIGHLIGHTS**

- + Rare Owner-User Opportunity
- + 4,565 SF building on .23 acre lot
- + Off-Street Parking: 2/1,000
- + Building Signage
- + Beaverton Zone: RC-OT Regional Center Old Town
  - Suitable for office, retail or medical use
- + Vibrant "Old Town" district with restaurants, retail shops & community resources
  - Beaverton Farmer's Market
  - Ava Rosteria
  - Beaverton Library
- + Easy Access to Highway 217, close to lightrail

**ASKING PRICE: \$1,159,900** 