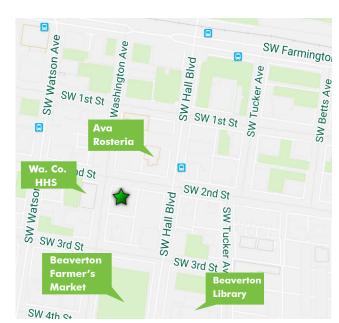

#### **PROPERTY HIGHLIGHTS**

- + Rare Owner-User Opportunity
- + 4,565 SF building on .23 acre lot
- + Off-Street Parking: 2/1,000
- + Building Signage
- + Beaverton Zone: RC-OT Regional Center Old Town
  - Suitable for office, retail or medical use
- + Vibrant "Old Town" district with restaurants, retail shops & community resources
  - Beaverton Farmer's Market
  - Ava Rosteria
  - Beaverton Library
- + Easy Access to Highway 217, close to lightrail