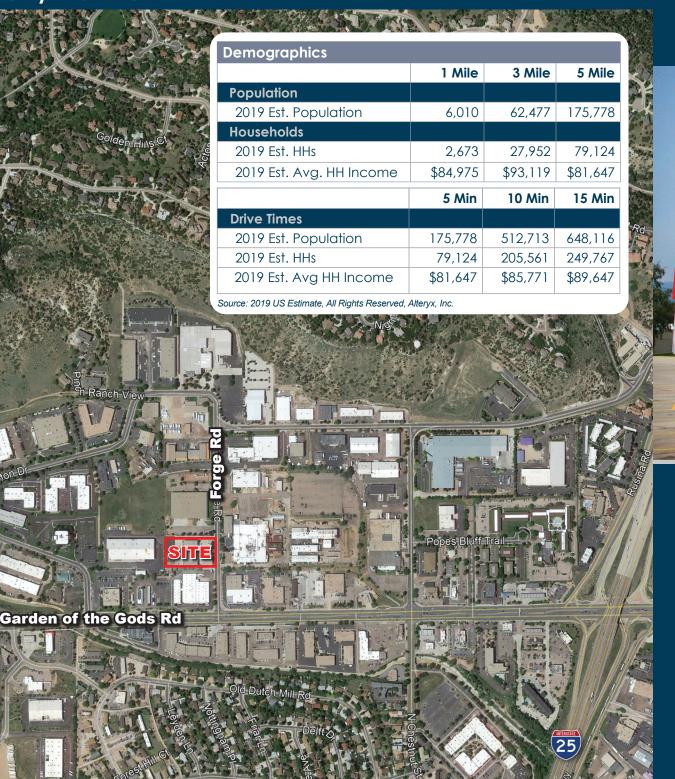

## **LEASING INFORMATION**

Available Space: Suite A - 5,952 SF Total - 18,386 SF Zoning: PIP1

Lease Rate: \$9.50/SF

NNN Expenses: \$2.58/SF (2020 est.)

**PROPERTY INFORMATION** 

**Total SF:** Office/Warehouse - 34,550 SF

Land Area: 2.36 Acres
Overhead Doors: (4) 16'x12'
Fenced Yard: 65' x 60' Available
Sale Price: Contact Broker for Details

Ceiling Height: 11' to 24'

**Built:** 1997

Construction: Precast Concrete Schedule No: 7324301033