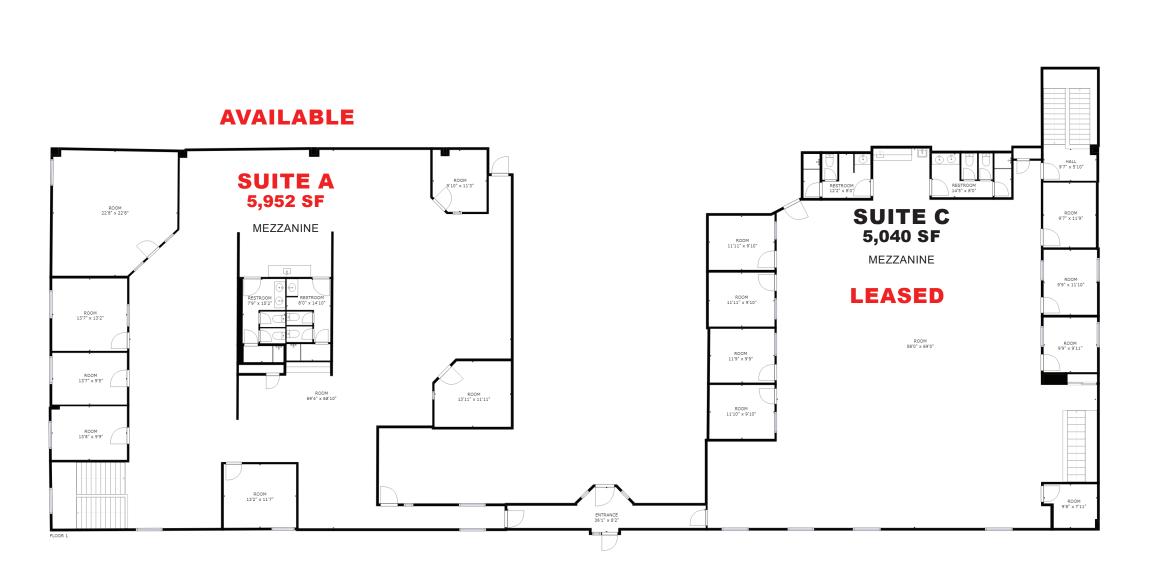

## **LEASING INFORMATION**

Available Space: Suite A - 5,952 SF Total - 18,386 SF Zoning: PIP1

Lease Rate: \$9.50/SF

NNN Expenses: \$2.58/SF (2020 est.)

**PROPERTY INFORMATION** 

**Total SF:** Office/Warehouse - 34,550 SF