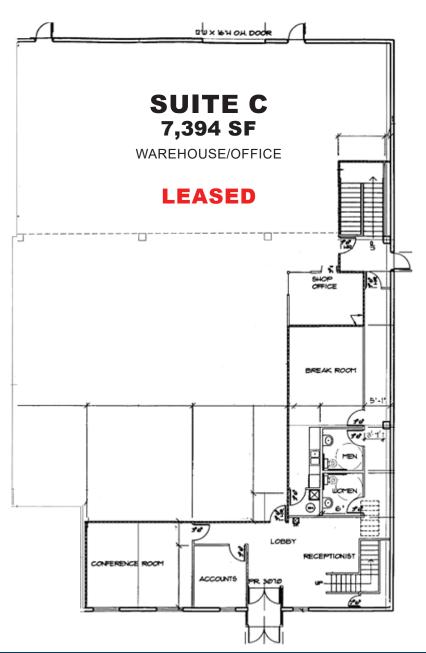

## **LEASING INFORMATION**

Available Space: Suite A - 5,952 SF Total - 18,386 SF Zoning: PIP1

Lease Rate: \$9.50/SF

NNN Expenses: \$2.58/SF (2020 est.)

**PROPERTY INFORMATION** 

**Total SF:** Office/Warehouse - 34,550 SF