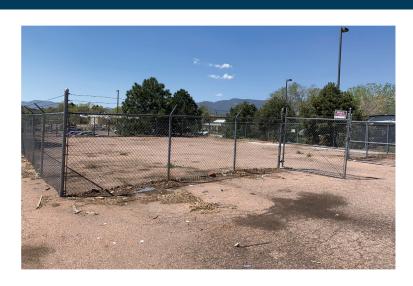

Land Area: 2.36 Acres
Overhead Doors: (4) 16'x12'
Fenced Yard: 65' x 60' Available
Sale Price: Contact Broker for Details

Ceiling Height: 11' to 24'

**Built:** 1997

Construction: Precast Concrete Schedule No: 7324301033