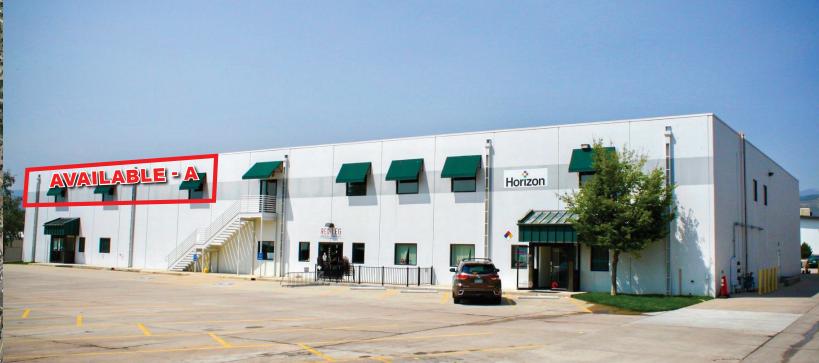

## **LEASING INFORMATION**

Available Space: Suite A - 5,952 SF Total - 18,386 SF Zoning: PIP1

Lease Rate: \$9.50/SF

NNN Expenses: \$2.58/SF (2020 est.)

**PROPERTY INFORMATION** 

**Total SF:** Office/Warehouse - 34,550 SF