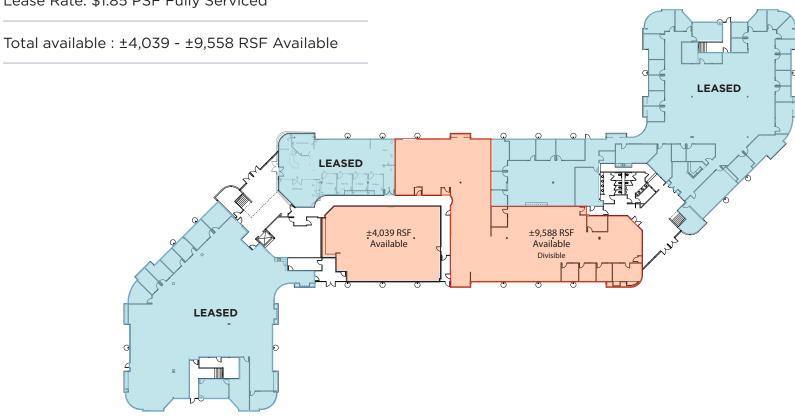

OCK DR. RANCHO CORDOVA, CA \$1/PSF BONUS \*Subject to Landlord Approval \*Must be at least a 3 year deal \* Lease must be executed by June 1, 2019 **PROPERTY HIGHLIGHTS** Two story Class A Brick Office Building Monument/Building Signage available Flexible Floor plates with excellent window line Parking Ratio: 5.0/1,000 SF, Free surface spaces 11017 Prominently located at the corner of Prospect Park Drive and Cobblerock Drive, in the heart of Prospect Park. Café across the street within walking distance · Outdoor picnic area On-site shower/lockers

#### **CHRIS SCHWARZE**

Executive Director +1 916 288 4803 chris.schwarze@cushwake.com LIC #01291261 400 Capitol Mall, Suite 1800 Sacramento, CA 95814 +1 916 288 4800 cushmanwakefield.com



### 1ST FLOOR

Lease Rate: \$1.85 PSF Fully Serviced









#### **CHRIS SCHWARZE**

Executive Director +1 916 288 4803 chris.schwarze@cushwake.com LIC #01291261

### 11017 COBBLEROCK DR. & 2995 PROSPECT DR. | RANCHO CORDOVA, CA

### 2<sup>ND</sup> FLOOR

Lease Rate: \$1.85 PSF Fully Serviced Total available: ±12.394 rsf Available ±12,394 RSF AVAILABLE **LEASED** AVAILABLE FOR LEASE **LEASED** 



### **CHRIS SCHWARZE**

Executive Director +1 916 288 4803 chris.schwarze@cushwake.com LIC #01291261

# **PROPERTY PHOTOS**











#### **CHRIS SCHWARZE**

Executive Director +1 916 288 4803 chris.schwarze@cushwake.com LIC #01291261

## 11017 COBBLEROCK DR. & 2995 PROSPECT DR. | RANCHO CORDOVA, CA