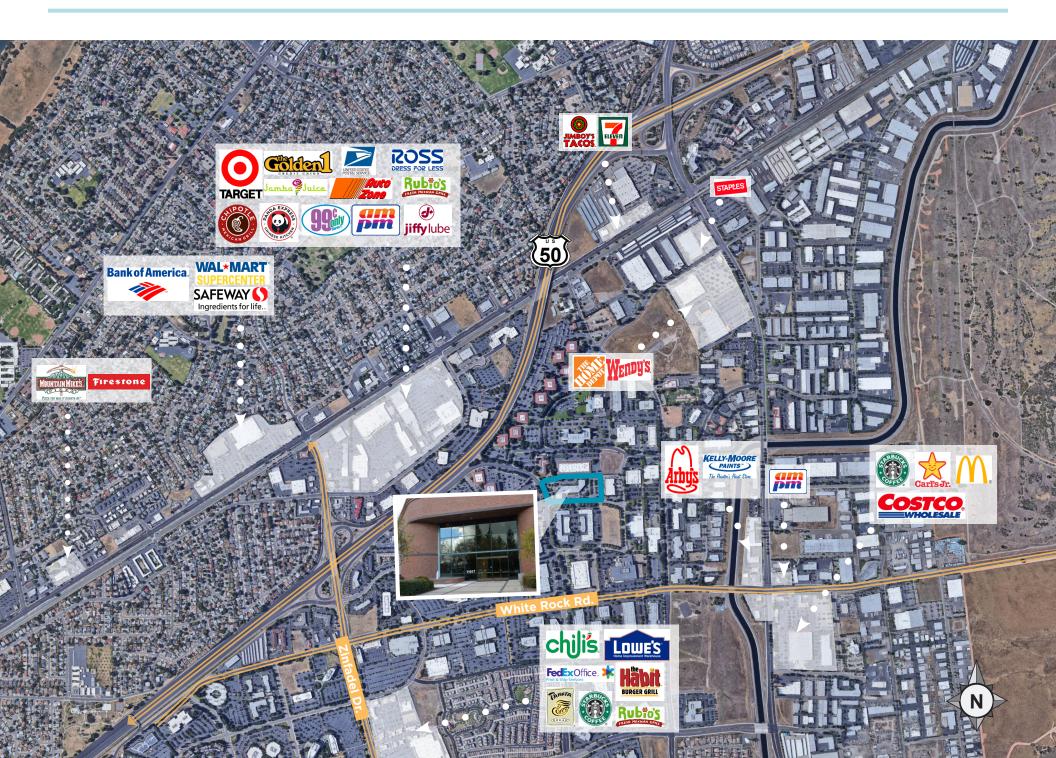

# **FOR LEASE** 2995 PROSPECT PARK DR. COBBLEROCK DR. RANCHO CORDOVA, CA \$1/PSF BONUS \*Subject to Landlord Approval \*Must be at least a 3 year deal \* Lease must be executed by June 1, 2019 **PROPERTY HIGHLIGHTS** Two story Class A Brick Office Building Monument/Building Signage available Flexible Floor plates with excellent window line Parking Ratio: 5.0/1,000 SF, Free surface spaces 11017 Prominently located at the corner of Prospect Park Drive and Cobblerock Drive, in the heart of Prospect Park. Café across the street within walking distance · Outdoor picnic area On-site shower/lockers