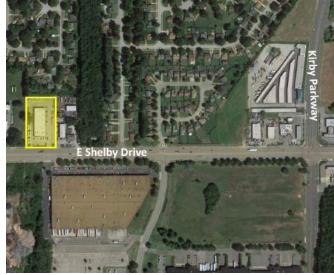

# 6236 E Shelby Drive

Memphis, Tennessee 38141

## **Property Features**

- FOR LEASE OR SALE
- 17,600 SF BUILDING
- 3,200 SF space available for lease
- 2 Oversized Drive in Doors
- Combination of office and warehouse suites
- Income in place from 2 tenants for Owner User
- Prime Location with visibility on Shelby Drive between Hickory Hill and Kirby
- Asking \$2200/monthly modified gross rent
- Sale Price \$899,000