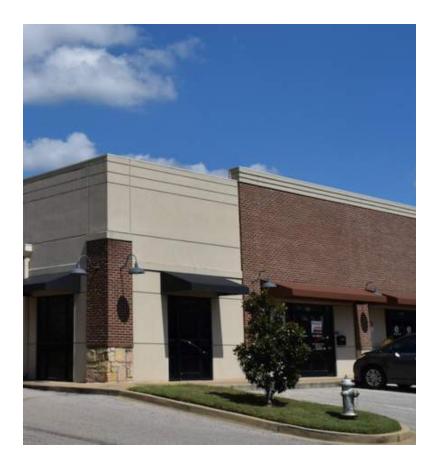

# 6236 E Shelby Drive

Memphis, Tennessee 38141

## **Property Features**

- FOR LEASE OR SALE
- 17,600 SF BUILDING
- 3,200 SF space available for lease
- 2 Oversized Drive in Doors
- Combination of office and warehouse suites
- Income in place from 2 tenants for Owner User
- Prime Location with visibility on Shelby Drive between Hickory Hill and Kirby
- Asking \$2200/monthly modified gross rent
- Sale Price \$899,000