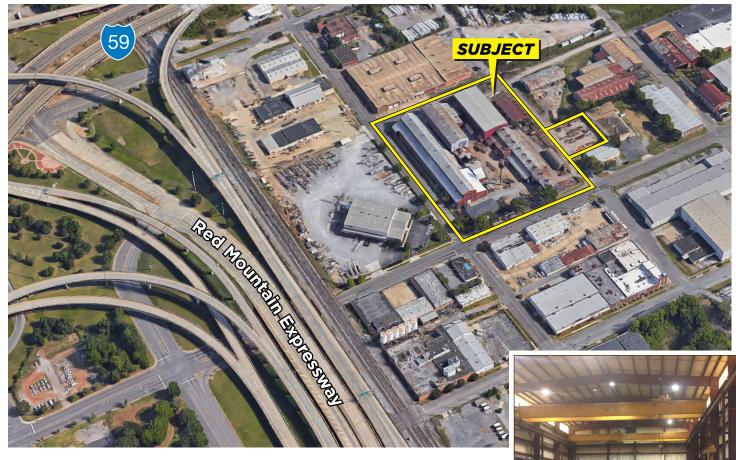

# FORMER HARDIE TYNES MANUFACTURING WAREHOUSE

**BIRMINGHAM, ALABAMA** 

# SALE

800 28th Street North Birmingham, AL 35203

#### AVAILABLE SPACE

75.695 SF including ± 4.000 SF office

#### LAND

4.6 Acres plus alley

### **COMMENTS**

- Entire site concrete or asphalt
- Zoned M-2
- Excellent location visible from Red Mountain Expressway
- Great neighbors
- Good condition
- \*\*Owner will be removing approx. 30,000 SF building structure & cleanup site