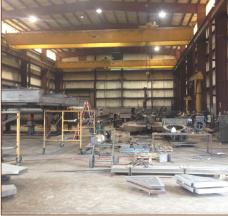

#### WAREHOUSE #1

- 51.905 SF
- Ceiling height approx. 40' to 55' Hook height 30' to 48'
- Metal construction
- (2) 25-Ton cranes/ (2) 30-Ton cranes (1) 5-Ton crane
- Bay widths 50' to 60'
- Drive-in loading
- Concrete floors

#### WAREHOUSE #2

- 16.960 SF
- Built in 1999
- Insulated metal construction
- (1) 15-Ton crane / (1) 30-Ton crane
- Bay dimensions 80' x 212'
- 23' Hook height
- Drive-in loading