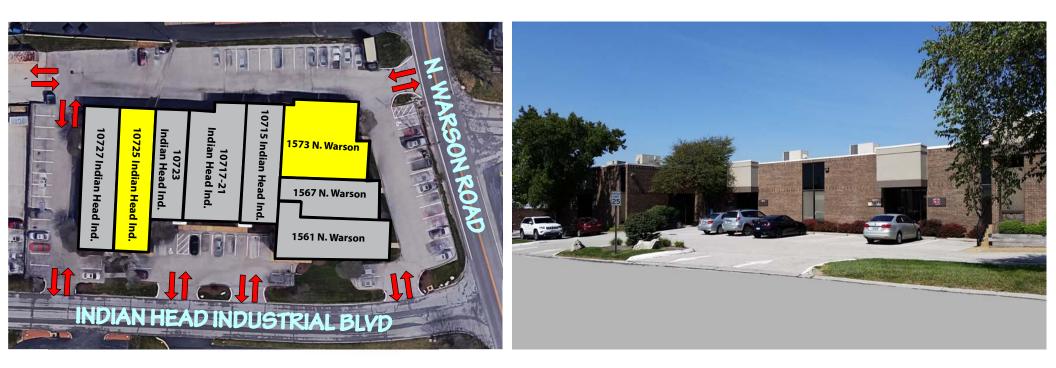

# 2,712 & 3,520 SF OFFICE / WAREHOUSE **AVAILABLE FOR LEASE**

- 3,520 SF Endcap Available
- 1573 N. Warson Road
- Space includes private offices and 2 restrooms
- Overhead door to loading platform
- 2,712 SF Available
- 10725 Indian Head Industrial Blvd
- 50% office includes private offices and 2 restrooms
- 10'x12' grade level drive-in door

- Located on the corner of Indian Head Industrial Blvd and N. Warson Road just south of Page Ave
- Convenient access to Page Ave, Lindbergh Blvd and I-170
- Ample parking available
- LEASE RATE: \$5.50 PSF NNN