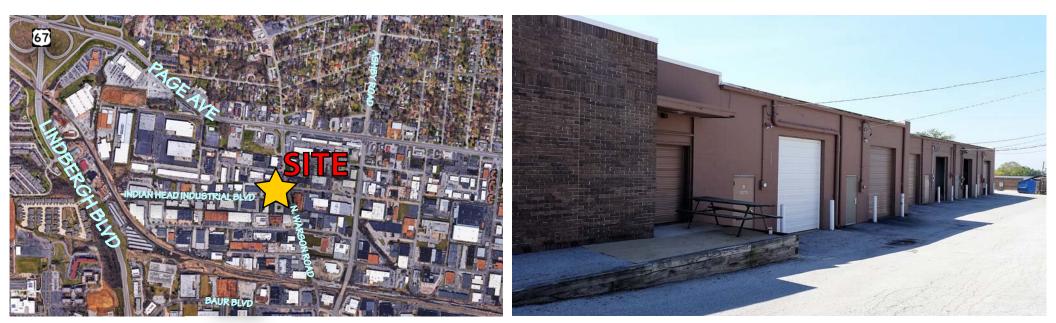

- Located on the corner of Indian Head Industrial Blvd and N. Warson Road just south of Page Ave
- Convenient access to Page Ave, Lindbergh Blvd and I-170
- Ample parking available
- LEASE RATE: \$5.50 PSF NNN