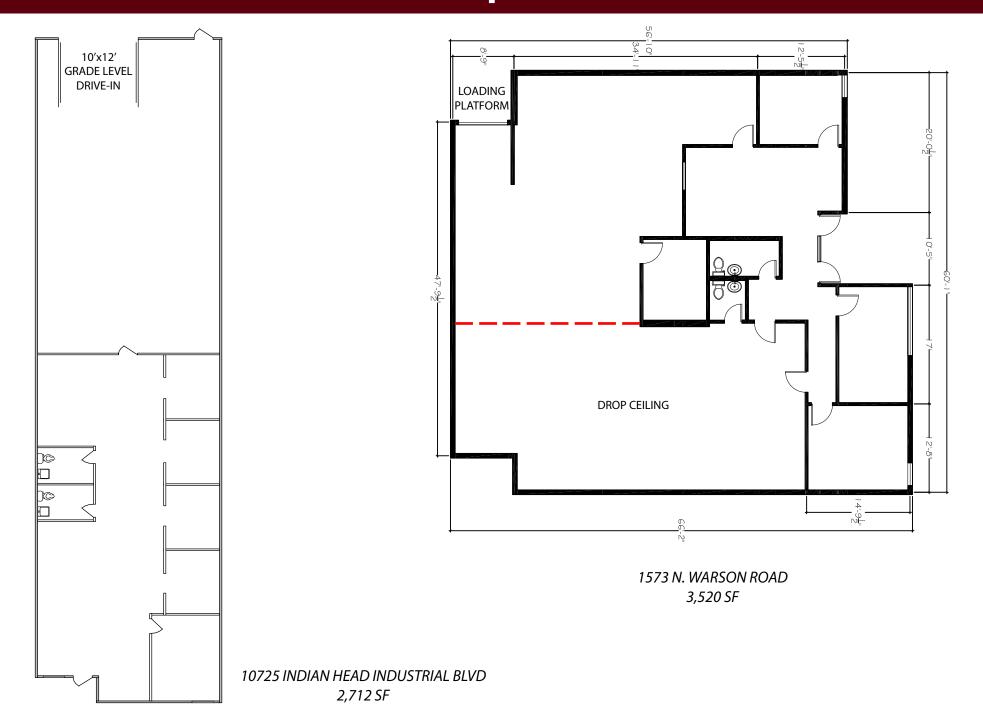

# 2,712 & 3,520 SF OFFICE / WAREHOUSE **AVAILABLE FOR LEASE**

- 3,520 SF Endcap Available
- 1573 N. Warson Road
- Space includes private offices and 2 restrooms
- Overhead door to loading platform
- 2,712 SF Available
- 10725 Indian Head Industrial Blvd
- 50% office includes private offices and 2 restrooms
- 10'x12' grade level drive-in door