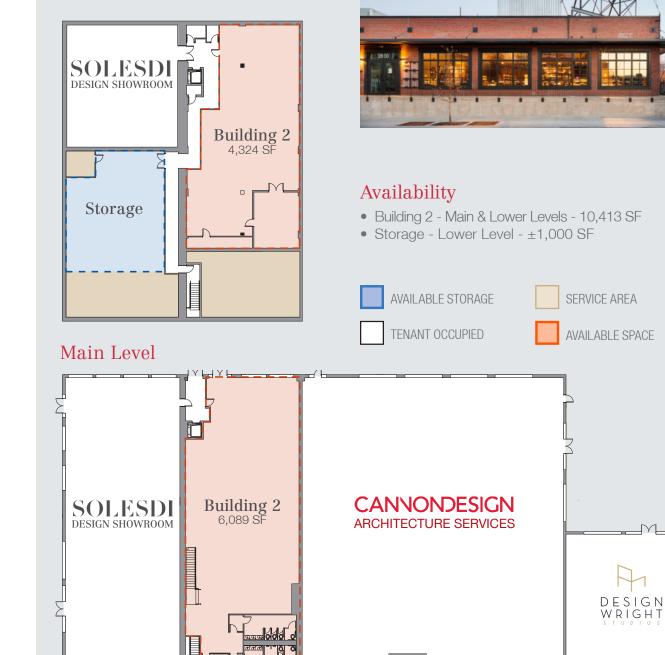

#### Lower Level

1400 Glenarm Place, Suite 100 Denver, CO 80202 303 534 5005 ARTISAN RUG

naishamesmakovsky.com

For more information: Todd Snyder 720 881 7533 tsnyder@shamesmakovsky.com

Trent Rice 303 565 3033 trice@shamesmakovsky.com

#### **Property Facts**

| Available SF:        | 10,413 SF   |
|----------------------|-------------|
| Building SF:         | 49,417 SF   |
| Year Built / Renov.: | 1952 / 2017 |