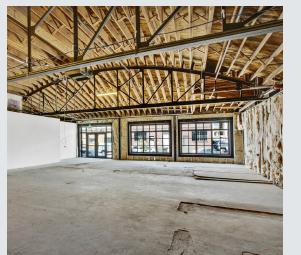

### **Property Overview**

- Newly renovated bow & truss office building located in the heart of RiNo
- Building features an outdoor plaza, exposed ceilings with skylights, up to 25' high ceilings, and large open layouts
- Surrounded by many of Denver's best restaurants, coffee shops, galleries, and entertainment venues
- Ranked Very Walkable with a Walk Score of 86 and a Biker's Paradise with a Bike Score of 95
- Abundant structured and surface parking available just two blocks away at 27th & Blake Street

### For Lease **Renovated Bow & Truss** Office Building in RiNo