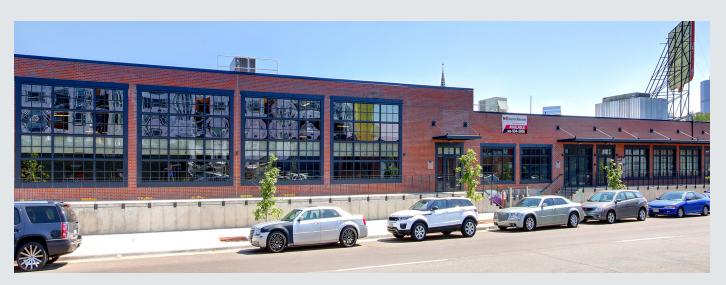

### **Property Overview**

- Newly renovated bow & truss office building located in the heart of RiNo
- Building features an outdoor plaza, exposed ceilings with skylights, up to 25' high ceilings, and large open layouts
- Surrounded by many of Denver's best restaurants, coffee shops, galleries, and entertainment venues
- Ranked Very Walkable with a Walk Score of 86 and a Biker's Paradise with a Bike Score of 95
- Abundant structured and surface parking available just two blocks away at 27th & Blake Street

### For Lease **Renovated Bow & Truss** Office Building in RiNo