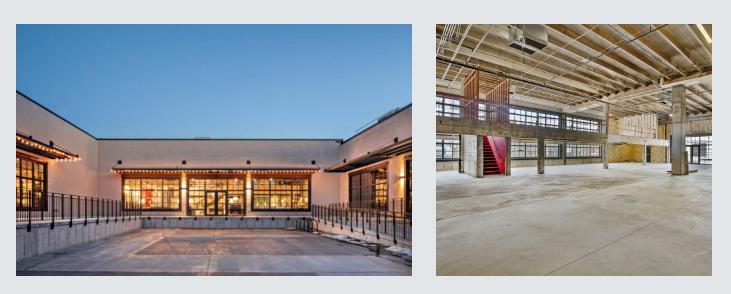

### **Property Overview**

- Newly renovated bow & truss office building located in the heart of RiNo
- Building features an outdoor plaza, exposed ceilings with skylights, up to 25' high ceilings, and large open layouts
- Surrounded by many of Denver's best restaurants, coffee shops, galleries, and entertainment venues
- Ranked Very Walkable with a Walk Score of 86 and a Biker's Paradise with a Bike Score of 95
- Abundant structured and surface parking available just two blocks away at 27th & Blake Street

### For Lease **Renovated Bow & Truss** Office Building in RiNo