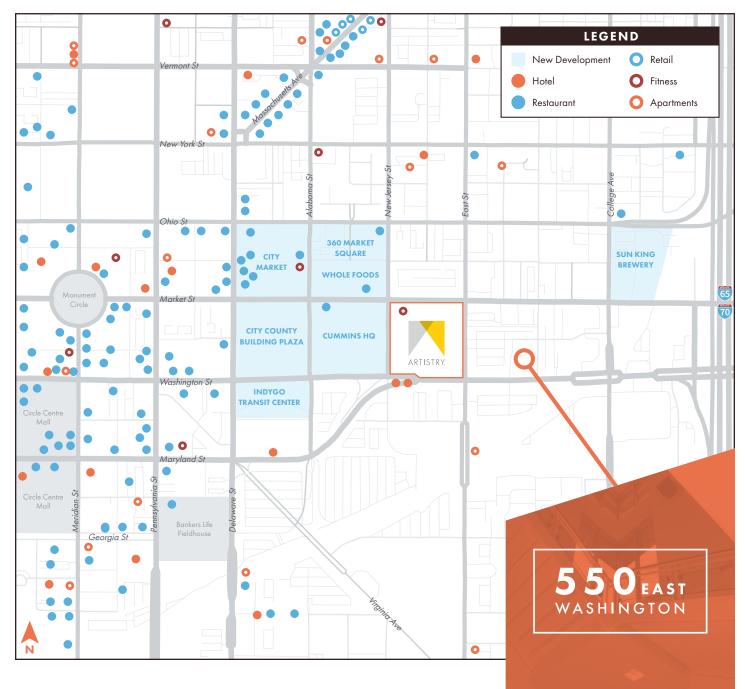

0 EAST WASHINGTON

**HIGHLIGHTS** 

3-story, 49,998 s.f. building for lease in the ultra chic Market East Neighborhood



 $(\bigcirc)$ 

Gorgeous window lines

Within 1 mile of: Monument Circle, Bankers Life Fieldhouse, Circle Centre Mall, Indiana Convention Center, Victory Field, Mass Ave, Lucas Oil Stadium, the Cultural Trail, Transit Center, City Market, Indy Bike Hub, YMCA



Excellent access to I-65 & I-70



Adjacent to new multifamily/retai project by Milhaus, GRID



50 dedicated on-site parking spaces with up to 100 additional spaces within a 3-block radius

# NOW LEASING



# RRISON COLLEGE

# For more information:

### ADAM BRODERICK

+1 317 810 7178 adam.broderick@am.jll.com

> **ABBY ZITO** +1 317 810 7173 abby.zito@am.jll.com



### **FLOOR PLANS**



## **AREA AMENITIES**