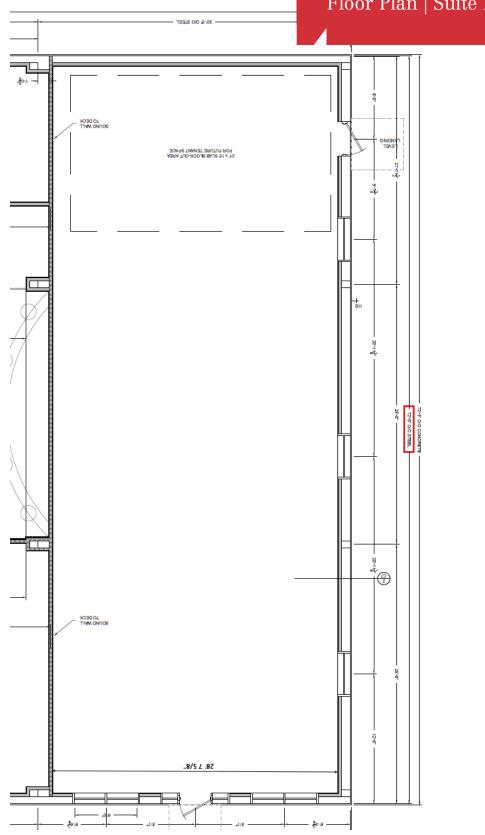

## For Lease Retail Property

Floor Plan | Suite B

MLatter&Blum

#### **Available Spaces**

| Space   | Space Use      | Lease Rate    | Lease Type | Size (SF) |
|---------|----------------|---------------|------------|-----------|
| Suite B | General Retail | \$19.00 SF/YR | NNN        | 2,062 SF  |