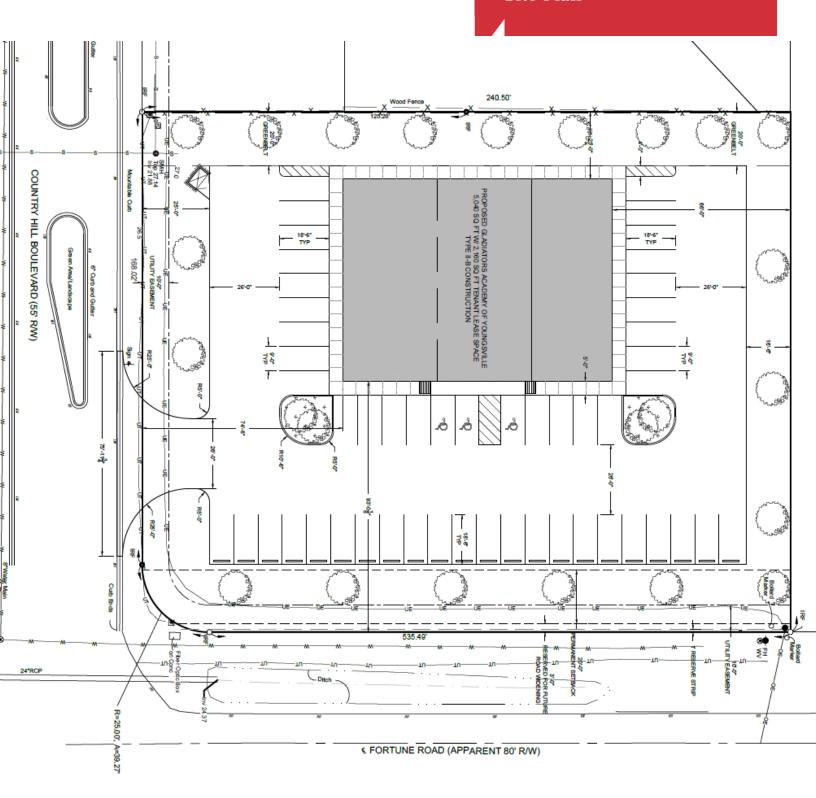

## Retail Executive Summary

| BUILDING SIZE: | 5,040 SF                                       |  |  |
|----------------|------------------------------------------------|--|--|
| AVAILABLE SF:  | 2,062 SF                                       |  |  |
| LEASE RATE:    | \$19.00 SF/yr (NNN)                            |  |  |
| CAM / NNN FEE: | Yes                                            |  |  |
| LOT SIZE:      | 1.06 Acres                                     |  |  |
| YEAR BUILT:    | 2020                                           |  |  |
| TRAFFIC COUNT: | 6,824 vpd (Fortune Rd)<br>6,832 vpd (Bonin Rd) |  |  |
| ZONING:        | General Business                               |  |  |
| MARKET:        | Youngsville                                    |  |  |
|                |                                                |  |  |

#### **Property Overview**

First generation space for lease in Youngsville, LA. The subject property is located on Fortune Rd near the Bonin Rd roundabout in front of Fortune Hills subdivision. Construction on the shell of the building is complete and Suite A will be ready for occupancy by the end of May. Suite A will be occupied by Gladiators Academy of Youngsville, a very successful mixed martial arts gym for all ages that is expanding and relocating from the shopping center next door. The remaining portion of the building, Suite B, is 2,062 sqft and is perfect for a variety of uses, childcare or kids gymnastics, boutique, salon, office, specialized food or smoothie to name a few. The suite will remain in open shell condition and will be delivered to the tenant in "Vanilla Box" condition. The building sits on a corner lot just over an acre and will have plenty of parking. Demographics of the immediate area are very strong with Youngsville being one of the fastest growing cities in the state. Youngsville, which currently has 12,750+ residents inside the city limits, is projected to grow 2.68% annually over the next 5 years.

## Retail Property Site Plan

NILatter&Blum

City of Youngsville