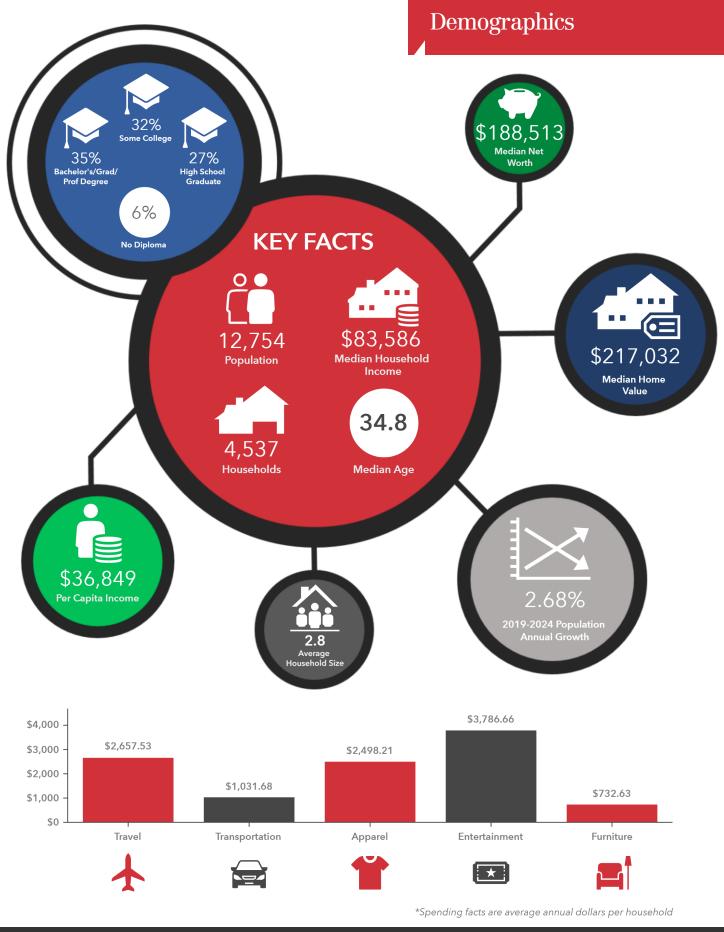

#### **Property Overview**

First generation space for lease in Youngsville, LA. The subject property is located on Fortune Rd near the Bonin Rd roundabout in front of Fortune Hills subdivision. Construction on the shell of the building is complete and Suite A will be ready for occupancy by the end of May. Suite A will be occupied by Gladiators Academy of Youngsville, a very successful mixed martial arts gym for all ages that is expanding and relocating from the shopping center next door. The remaining portion of the building, Suite B, is 2,062 sqft and is perfect for a variety of uses, childcare or kids gymnastics, boutique, salon, office, specialized food or smoothie to name a few. The suite will remain in open shell condition and will be delivered to the tenant in "Vanilla Box" condition. The building sits on a corner lot just over an acre and will have plenty of parking. Demographics of the immediate area are very strong with Youngsville being one of the fastest growing cities in the state. Youngsville, which currently has 12,750+ residents inside the city limits, is projected to grow 2.68% annually over the next 5 years.