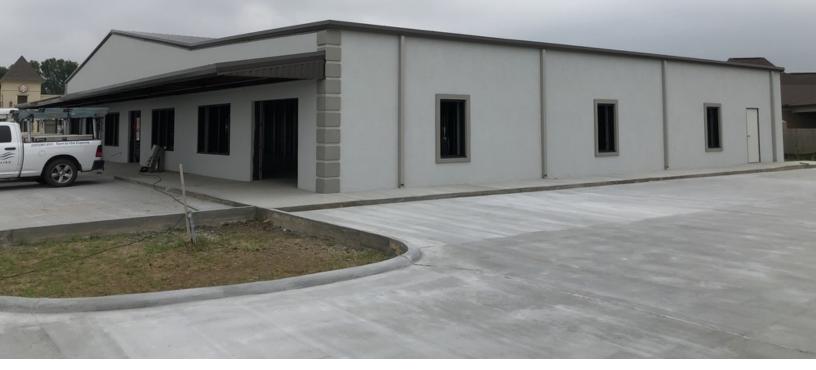

#### **Property Overview**

First generation space for lease in Youngsville, LA. The subject property is located on Fortune Rd near the Bonin Rd roundabout in front of Fortune Hills subdivision. Construction on the shell of the building is complete and Suite A will be ready for occupancy by the end of May. Suite A will be occupied by Gladiators Academy of Youngsville, a very successful mixed martial arts gym for all ages that is expanding and relocating from the shopping center next door. The remaining portion of the building, Suite B, is 2,062 sqft and is perfect for a variety of uses, childcare or kids gymnastics, boutique, salon, office, specialized food or smoothie to name a few. The suite will remain in open shell condition and will be delivered to the tenant in "Vanilla Box" condition. The building sits on a corner lot just over an acre and will have plenty of parking. Demographics of the immediate area are very strong with Youngsville being one of the fastest growing cities in the state. Youngsville, which currently has 12,750+ residents inside the city limits, is projected to grow 2.68% annually over the next 5 years.