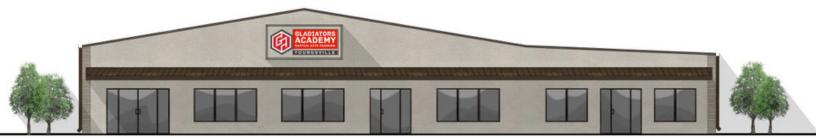

#### **Property Overview**

First generation space for lease in Youngsville, LA. The subject property is located on Fortune Rd near the Bonin Rd roundabout in front of Fortune Hills subdivision. Construction on the shell of the building is complete and Suite A will be ready for occupancy by the end of May. Suite A will be occupied by Gladiators Academy of Youngsville, a very successful mixed martial arts gym for all ages that is expanding and relocating from the shopping center next door. The remaining portion of the building, Suite B, is 2,062 sqft and is perfect for a variety of uses, childcare or kids gymnastics, boutique, salon, office, specialized food or smoothie to name a few. The suite will remain in open shell condition and will be delivered to the tenant in "Vanilla Box" condition. The building sits on a corner lot just over an acre and will have plenty of parking. Demographics of the immediate area are very strong with Youngsville being one of the fastest growing cities in the state. Youngsville, which currently has 12,750+ residents inside the city limits, is projected to grow 2.68% annually over the next 5 years.