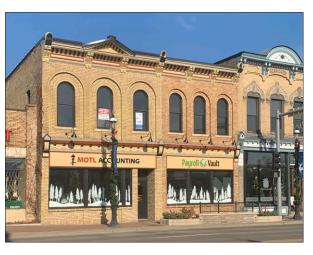

# Realty Metrix Commercial

106 W. Main Street is located right on the main thoroughfare of West/East Dundee. West Dundee is an active community full of unique shops, restaurants and bars, as well as salons and services and several local parks. There are many festivals and activities throughout the year that stimulate the local economy and community participation. The 3-mile population is 54,196, with a median age of 38 and a median income of \$61,274.