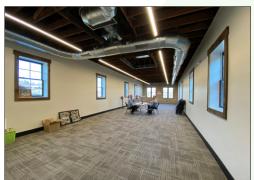

### **PROPERTY OVERVIEW**

- Newly renovated 2nd floor offices with upscae finishes
- Village parking lot in rear of building
- Shared amenities include kitchenette, waiting area and bathrooms
- Excellent location on Rt 72 in downtown West Dundee
- Wired for Internet
- Zoned HVAC

# Realty Metrix Commercial

**UNIT A** 

**UNIT B** 

**UNIT D** 

**UNIT C** 

COMMON WAITING AREA

REAR ENTRANCE W/PARKING