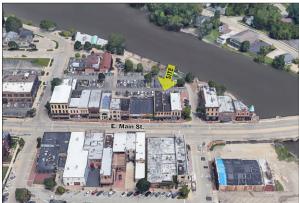

# Realty Metrix Commercial

106 W. Main Street is located right on the main thoroughfare of West/East Dundee. West Dundee is an active community full of unique shops, restaurants and bars, as well as salons and services and several local parks. There are many festivals and activities throughout the year that stimulate the local economy and community participation. The 3-mile population is 54,196, with a median age of 38 and a median income of \$61,274.