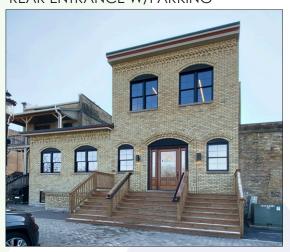

# Realty Metrix Commercial

**UNIT A** 

**UNIT B** 

**UNIT D** 

**UNIT C** 

COMMON WAITING AREA

REAR ENTRANCE W/PARKING

# Realty Metrix Commercial

106 W. Main Street is located right on the main thoroughfare of West/East Dundee. West Dundee is an active community full of unique shops, restaurants and bars, as well as salons and services and several local parks. There are many festivals and activities throughout the year that stimulate the local economy and community participation. The 3-mile population is 54,196, with a median age of 38 and a median income of \$61,274.