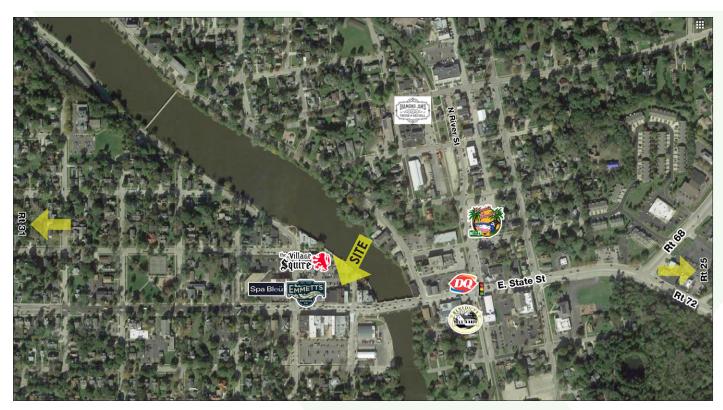

### **PROPERTY OVERVIEW**

- Newly renovated 2nd floor offices with upscae finishes
- Village parking lot in rear of building
- Shared amenities include kitchenette, waiting area and bathrooms
- Excellent location on Rt 72 in downtown West Dundee
- Wired for Internet
- Zoned HVAC