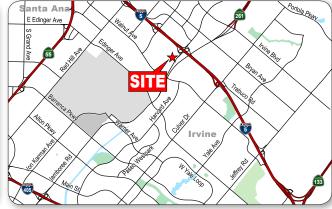

2880 MICHELLE DRIVE, IRVINE, CALIFORNIA

Exclusively Offered by:

## INVESTMENT OFFERING

| PROPERTY DESCRIPTION |                                   |
|----------------------|-----------------------------------|
| Property Address:    | 2880 Michelle Drive<br>Irvine, CA |
| Total Rentable SF:   | 41,000 Square Feet                |
| Lot Size:            | 4.33 Acres                        |
| Year Built:          | 2003                              |
| Parking Spaces       | 310 (7.56:1,000 Sq. Ft.)          |
| Site Feature:        | Corner Lot                        |
| Coverage:            | 20.15%                            |
| APN #:               | 432-391-55                        |
| Ownership:           | Fee Simple                        |
| Zoning               | 4.2E Community Commercial         |