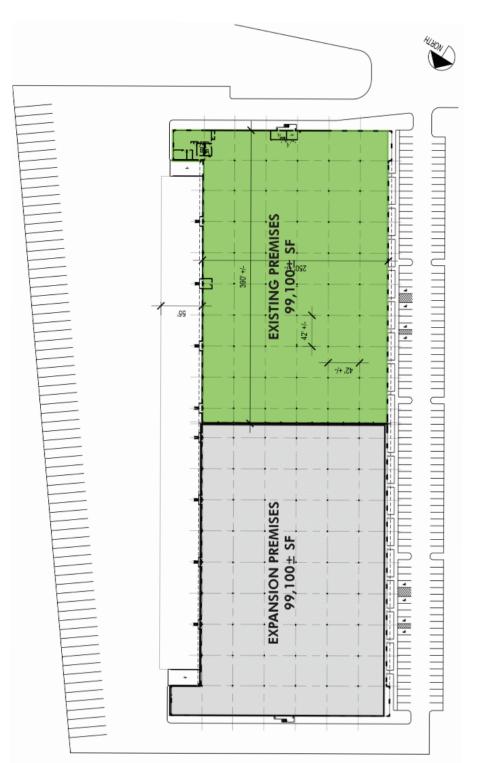

## FOR LEASE 2203 LAKESIDE BOULEVARD

SITE PLAN

### FOR LEASE 2203 LAKESIDE BOULEVARD

Edgeweood, MD 21040