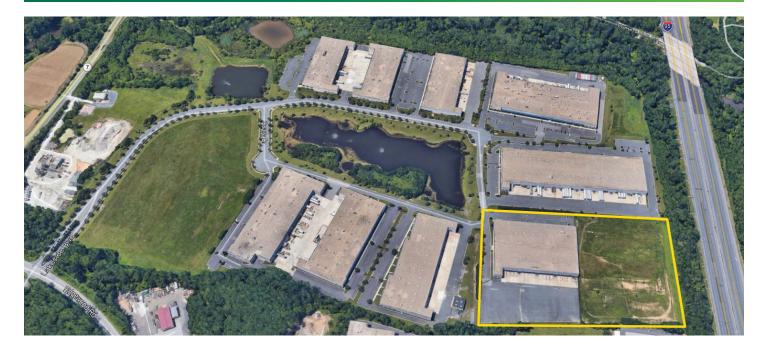

## FOR LEASE 2203 LAKESIDE BOULEVARD

SITE PLAN

#### EDGEWOOD, MD 21040

#### **AVAILABLE SPACE FEATURES**

- + 99,100± SF Available
- + Expandable to 200,000± SF
- + 2,000 ± SF Office
- + 15 Loading Docks with Levelers
- + 1 Drive-in Door
- + 27'10" Clear Ceiling

- + 42'w X 42'd Column Spacing
- + ESFR
- + 82 Car Parks, 35 Trailer Drops
- + Zoned LI (Light Industrial)
- + Enterprise Zone Tax Incentives