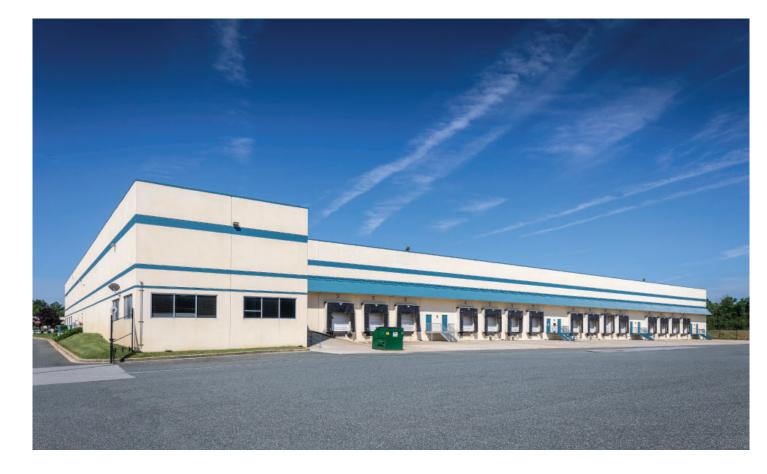

#### **AVAILABLE SPACE FEATURES**

- + 99,100± SF Available
- + Expandable to 200,000± SF
- + 2,000 ± SF Office
- + 15 Loading Docks with Levelers
- + 1 Drive-in Door
- + 27'10" Clear Ceiling

- + 42'w X 42'd Column Spacing
- + ESFR
- + 82 Car Parks, 35 Trailer Drops
- + Zoned LI (Light Industrial)
- + Enterprise Zone Tax Incentives