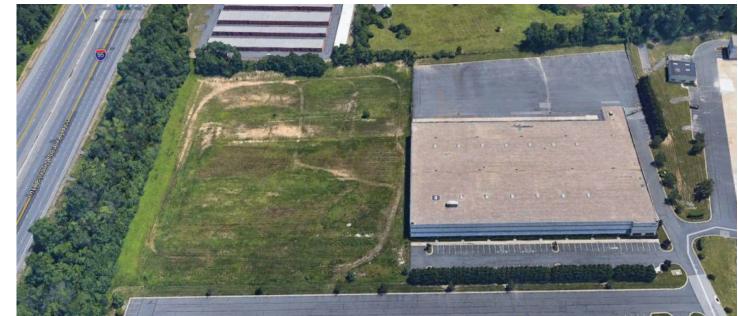

#### **AVAILABLE SPACE FEATURES**

- + 99,100± SF Available
- + Expandable to 200,000± SF
- + 2,000 ± SF Office
- + 15 Loading Docks with Levelers
- + 1 Drive-in Door
- + 27'10" Clear Ceiling

- + 42'w X 42'd Column Spacing
- + ESFR
- + 82 Car Parks, 35 Trailer Drops
- + Zoned LI (Light Industrial)
- + Enterprise Zone Tax Incentives