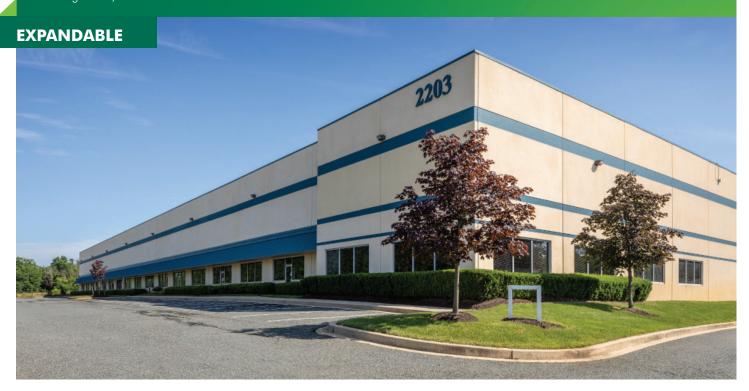

# LAKESIDE BUSINESS PARK

2203 LAKESIDE BOULEVARD Edgewood, MD 21040

#### **AVAILABLE SPACE FEATURES**

- + 99,100± SF Available
- + Expandable to 200,000± SF
- + 2,000 ± SF Office
- + 15 Loading Docks with Levelers
- + 1 Drive-in Door
- + 27'10" Clear Ceiling

- + 42'w X 42'd Column Spacing
- + ESFR
- + 82 Car Parks, 35 Trailer Drops
- + Zoned LI (Light Industrial)
- + Enterprise Zone Tax Incentives