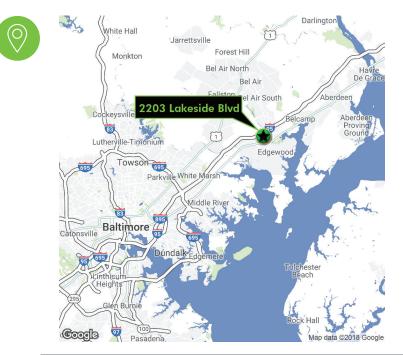

### FOR LEASE 2203 LAKESIDE BOULEVARD

Edgeweood, MD 21040

#### **TRAVEL DISTANCES**

| US Route 40 1.7 miles        |
|------------------------------|
| I-952 miles                  |
| US Route 1 7 miles           |
| I-695 14 miles               |
| I-895 16.6 miles             |
| Port of Baltimore 22.8 miles |
| BWI Airport31.9 miles        |