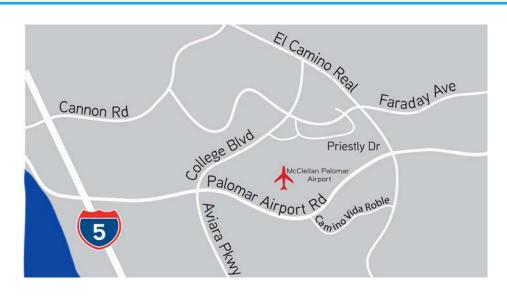

## **Property Details:**

- > 4,000 24,153 SF Industrial Suites
- > Parking 3/1,000 SF
- > 16' Minimum Clear Height
- > Quick Access to I-5 and El Camino Real
- > Loading Dock
- Drive Around Truck Access