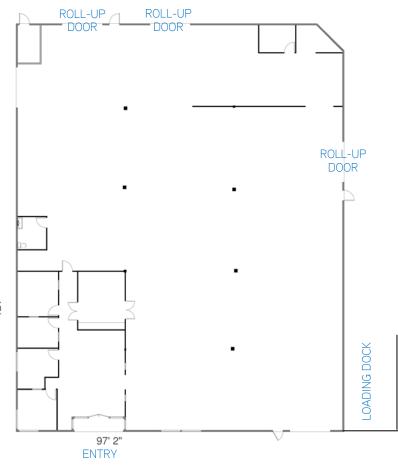

-----|-------------------------------------------|--------------------------------------------|
| Suite 102              | 5,400 SF    | Office, reception, 1 restroom, 20% office | \$0.75/SF MG<br>Available February 1, 2014 |
| Suite 103              | 4,000 SF    | Office, reception, 1 restroom, 20% office | \$0.75/SF MG<br>Available February 1, 2014 |
| Suite 102 & 103        | 9,400 SF    | Combined suites                           | \$0.75/SF MG<br>Available February 1, 2014 |

## **Property Details:**

- > 4,000 24,153 SF Industrial Suites
- > Parking 3/1,000 SF
- > 16' Minimum Clear Height
- > Quick Access to I-5 and El Camino Real
- > Loading Dock
- Drive Around Truck Access





#### **2265 Camino Vida Roble** Suite 100 12,460 SF



# **2265 Camino Vida Roble**Suite 102 11,693 SF



FENCED AREA