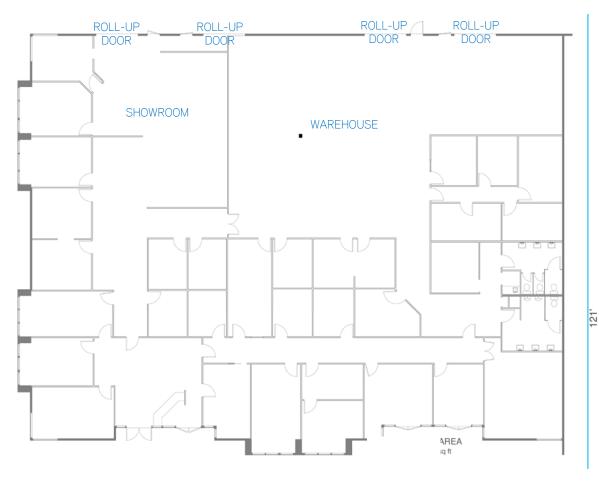

### **Availability**

| 2265 Camino Vida Roble | Square Feet | Description                                                    | Rate                                       |
|------------------------|-------------|----------------------------------------------------------------|--------------------------------------------|
| Suite 100              | 12,460 SF   | 60% Office, excellent glass line, 2 restrooms, 4 roll-up doors | \$0.65/SF MG<br>Available February1, 2014  |
| Suite 102              | 11,693 SF   | 15% Office, 2 restrooms, 3 roll-up doors, loading dock         | \$0.75/SF MG<br>Available February 1, 2014 |
| Suites 100 & 102       | 24,153 SF   | Combined suites                                                | \$0.65/SF MG<br>Available February 1, 2014 |

| 2245 Camino Vida Roble | Square Feet | Description                               | Rate                                       |
|------------------------|-------------|-------------------------------------------|--------------------------------------------|
| Suite 102              | 5,400 SF    | Office, reception, 1 restroom, 20% office | \$0.75/SF MG<br>Available February 1, 2014 |
| Suite 103              | 4,000 SF    | Office, reception, 1 restroom, 20% office | \$0.75/SF MG<br>Available February 1, 2014 |
| Suite 102 & 103        | 9,400 SF    | Combined suites                           | \$0.75/SF MG<br>Available February 1, 2014 |