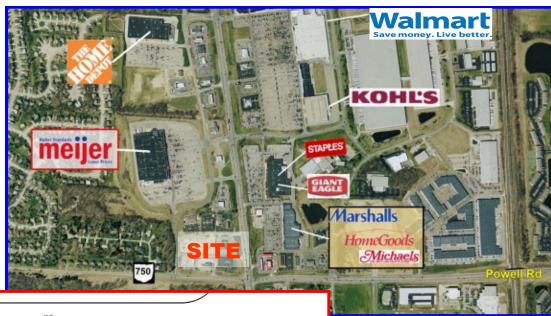

## FOR LEASE

## RT 23 AND POWELL ROAD/SR 750 COLUMBUS, OHIO

|             |                           | 3-Mile    | 5-Mile    | <u>10-Mile</u> |
|-------------|---------------------------|-----------|-----------|----------------|
| Population: | 2010 Estimated Population | 51,005    | 141,914   | 528,241        |
|             | 2015 Projected Population | 56,435    | 153,518   | 562,148        |
| Households: | 2010 Projected Households | 19,093    | 53,142    | 208,125        |
|             | 2015 Projected Households | 20,216    | 55,124    | 212,635        |
| Income:     | 2010 Ave. HH Inc. (est)   | \$110,569 | \$105,931 | \$87,421       |
|             | 2010 Med. HH Inc. (est)   | \$87,310  | \$85,092  | \$70,878       |