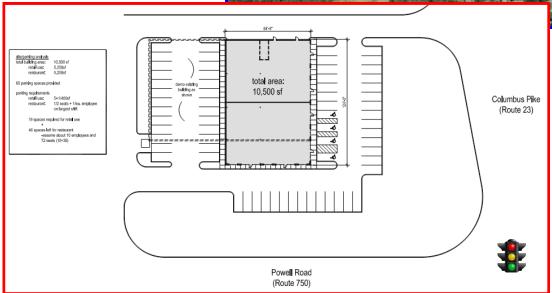

## FOR LEASE

## RT 23 AND POWELL ROAD/SR 750 COLUMBUS, OHIO

|             |                           | 3-Mile    | 5-Mile    | <u>10-Mile</u> |
|-------------|---------------------------|-----------|-----------|----------------|
| Population: | 2010 Estimated Population | 51,005    | 141,914   | 528,241        |
|             | 2015 Projected Population | 56,435    | 153,518   | 562,148        |
| Households: | 2010 Projected Households | 19,093    | 53,142    | 208,125        |
|             | 2015 Projected Households | 20,216    | 55,124    | 212,635        |
| Income:     | 2010 Ave. HH Inc. (est)   | \$110,569 | \$105,931 | \$87,421       |
|             | 2010 Med. HH Inc. (est)   | \$87,310  | \$85,092  | \$70,878       |