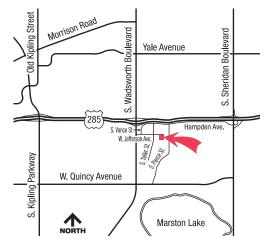

## Academy Downs Business Center 120,137 Sq. Ft. OFFICE/FLEX

ETKIN JOHNSON

6900-6950 W. Jefferson Ave., Lakewood, CO 80235

**AVAILABLE** 

- Attractive, single-story, quality construction in a well-landscaped setting
- · Ample parking
- Easy access to Highway 285 (Hampden Ave.), Santa Fe and E-470
- Close proximity to hotels, support services and restaurants