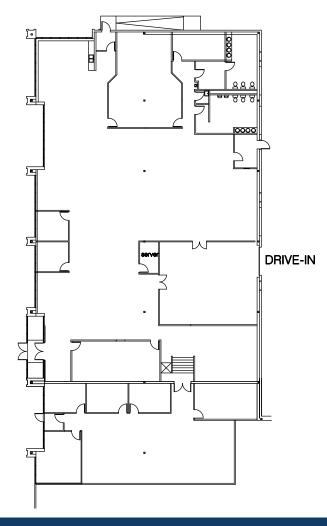

## Academy Downs Business Center

120,137 Sq. Ft. OFFICE/FLEX/WAREHOUSE

6900-6950 W. Jefferson Ave., Lakewood, CO 80235

Suite 100, 13,998 SF

- 10,400 SF Finished Office
- 12'10" Clear
- 1 Drive-In Door
- Available Now

## Academy Downs Business Center

120,137 Sq. Ft. OFFICE/FLEX/WAREHOUSE

6900-6950 W. Jefferson Ave., Lakewood, CO 80235

Suite 200, 14,668 SF

- Flex/Warehouse
- 1 Drive-In Door
- 12'x10' Clear
- 1 Rear Dock Door
- Sprinklered
- Available Now

## Academy Downs Business Center 120,137 Sq. Ft. OFFICE/FLEX/WAREHOUSE

6900-6950 W. Jefferson Ave., Lakewood, CO 80235

Suite 270, 11,987 SF

- Office/Flex
- 1,040 SF Warehouse
- 1 Drive-In Door
- 12'10" Clear
- Available Now