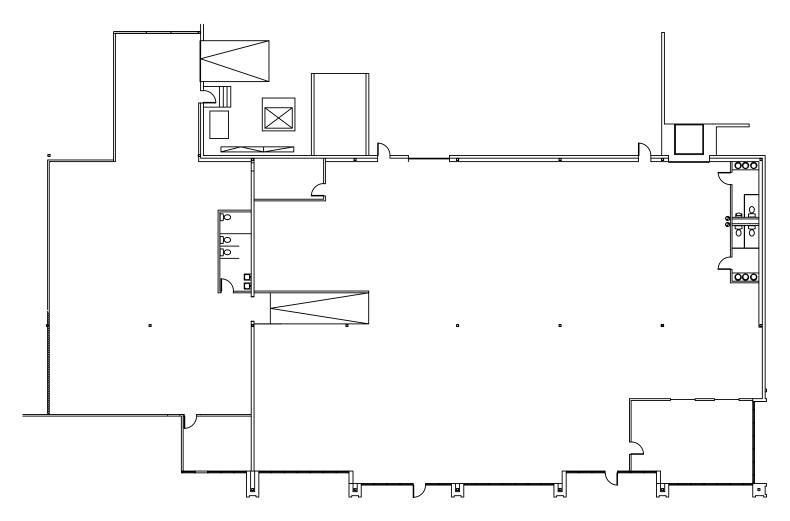

## Academy Downs Business Center

120,137 Sq. Ft. OFFICE/FLEX/WAREHOUSE

6900-6950 W. Jefferson Ave., Lakewood, CO 80235

Suite 100, 13,998 SF

- 10,400 SF Finished Office
- 12'10" Clear
- 1 Drive-In Door
- Available Now

## Academy Downs Business Center

120,137 Sq. Ft. OFFICE/FLEX/WAREHOUSE

6900-6950 W. Jefferson Ave., Lakewood, CO 80235

Suite 200, 14,668 SF

- Flex/Warehouse
- 1 Drive-In Door
- 12'x10' Clear
- 1 Rear Dock Door
- Sprinklered
- Available Now

## Academy Downs Business Center 120,137 Sq. Ft. OFFICE/FLEX/WAREHOUSE

6900-6950 W. Jefferson Ave., Lakewood, CO 80235

Suite 270, 11,987 SF

- Office/Flex
- 1,040 SF Warehouse
- 1 Drive-In Door
- 12'10" Clear
- Available Now