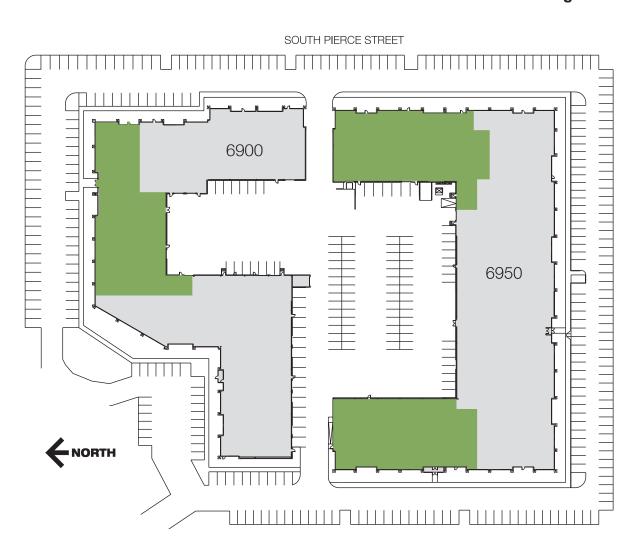

## Academy Downs Business Center

120,137 Sq. Ft. OFFICE/FLEX/WAREHOUSE

6900-6950 W. Jefferson Ave., Lakewood, CO 80235

Suite 100, 13,998 SF

- 10,400 SF Finished Office
- 12'10" Clear
- 1 Drive-In Door
- Available Now

## Academy Downs Business Center

120,137 Sq. Ft. OFFICE/FLEX/WAREHOUSE

6900-6950 W. Jefferson Ave., Lakewood, CO 80235

Suite 200, 14,668 SF

- Flex/Warehouse
- 1 Drive-In Door
- 12'x10' Clear
- 1 Rear Dock Door
- Sprinklered
- Available Now

## Academy Downs Business Center 120,137 Sq. Ft. OFFICE/FLEX/WAREHOUSE

6900-6950 W. Jefferson Ave., Lakewood, CO 80235

Suite 270, 11,987 SF

- Office/Flex
- 1,040 SF Warehouse
- 1 Drive-In Door
- 12'10" Clear
- Available Now