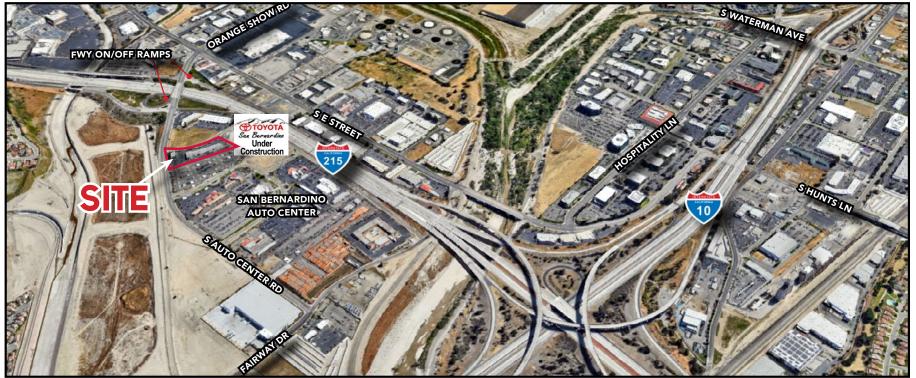

#### PROPERTY HIGHLIGHTS

- » ±1,507, ±2,910 and ±2,910 SF units available
- » Immediate availability
- » Close to the I-215 freeway
- » Located adjacent to the San Bernardino Auto Center
- » Asking Lease Rate is \$0.80 \$0.99 PSF NNN

| TRAFFIC COUNTS                    |              |  |  |  |
|-----------------------------------|--------------|--|--|--|
| I-215 Fwy @ S. Auto Center Drive  | ±155,003 CPD |  |  |  |
| S. Auto Center Dr @ Camino Real   | ±4,900 CPD   |  |  |  |
| *2019 Demos - Source: RegisOnline |              |  |  |  |