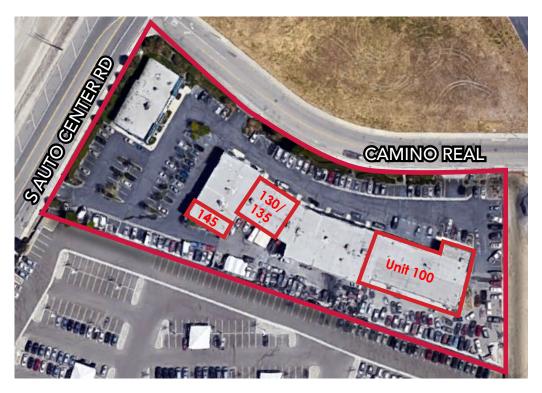

### **AVAILABILITY**

| UNIT    | SUITE SIZE | DESCRIPTION                                                                                   | RATE/SF    |
|---------|------------|-----------------------------------------------------------------------------------------------|------------|
| 100     | 7,800      | Approved for use as a body shop, includes indoor auto paint booth, 5 roll up doors, yard area | \$0.99 NNN |
| 130/135 | 2,910      | Includes three above ground lifts.                                                            | \$0.80 NNN |
| 145     | 1,507      |                                                                                               | \$0.80 NNN |