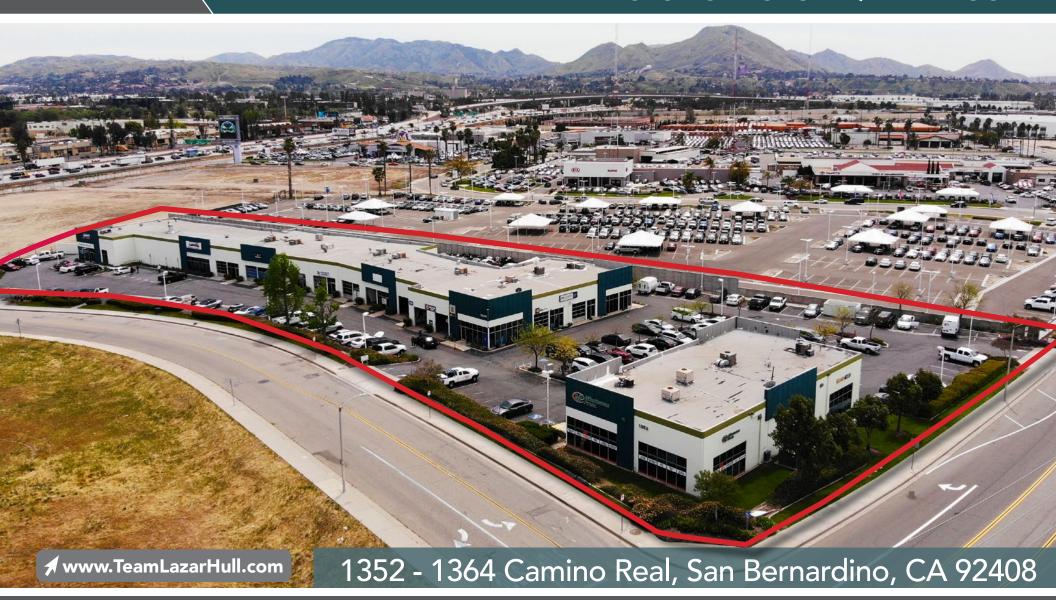

### 1352-1364 Camino Real, San Bernardino, CA 92408

#### PROPERTY HIGHLIGHTS

- » ±1,507, ±2,910 and ±2,910 SF units available
- » Immediate availability
- » Close to the I-215 freeway
- » Located adjacent to the San Bernardino Auto Center
- » Asking Lease Rate is \$0.80 \$0.99 PSF NNN