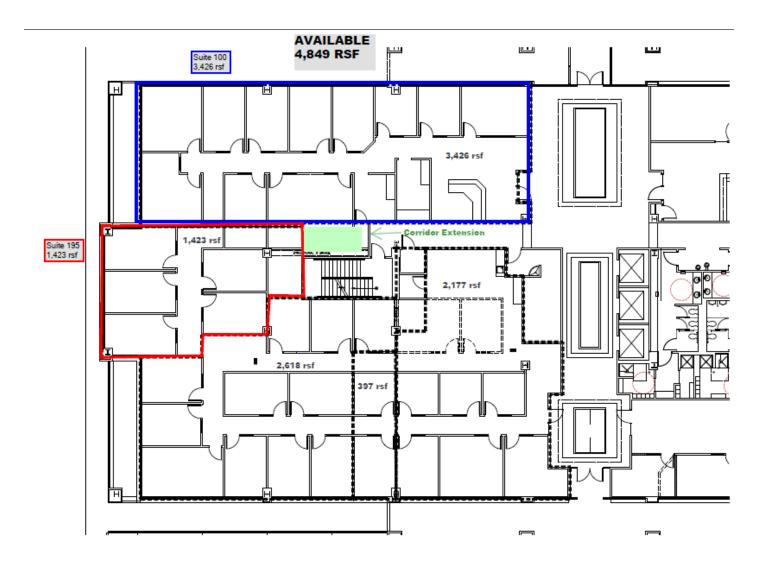

## \$32.00/RSF

- Most prestigious address in the East Portland Market!
- Premier space
- Divisible to 3,426 RSF and 1,423 RSF
- Many restaurant & shopping options nearby
- Secure on-site storage spaces available
- Underground parking w/ EV charging station
- Easy access to I-205
- Experienced management
- NO deferred maintenance
- 5% lease commission to brokers
- Locker rooms with showers on 1st floor

## Sunnybrook Corporate Center

9200 SE Sunnybrook Blvd, Clackamas, OR Suite 100-195 – 4,849 RSF

**Tour This Property Now – Text "SCC" to 24587** 

For more information, contact: Quest Property Management Office: 503-222-5402