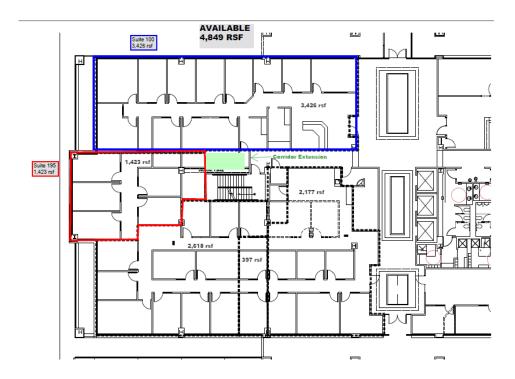

## \$32.00/RSF

- Most prestigious address in the East Portland Market!
- Premier space
- Divisible to 3,426 RSF and 1,423 RSF
- Many restaurant & shopping options nearby
- Secure on-site storage spaces available
- Underground parking w/ EV charging station
- Easy access to I-205
- Experienced management
- NO deferred maintenance
- 5% lease commission to brokers
- Locker rooms with showers on 1st floor

## Sunnybrook Corporate Center

9200 SE Sunnybrook Blvd, Clackamas, OR Suite 100-195 – 4,849 RSF

**Tour This Property Now – Text "SCC" to 24587** 

For more information, contact: Quest Property Management Office: 503-222-5402