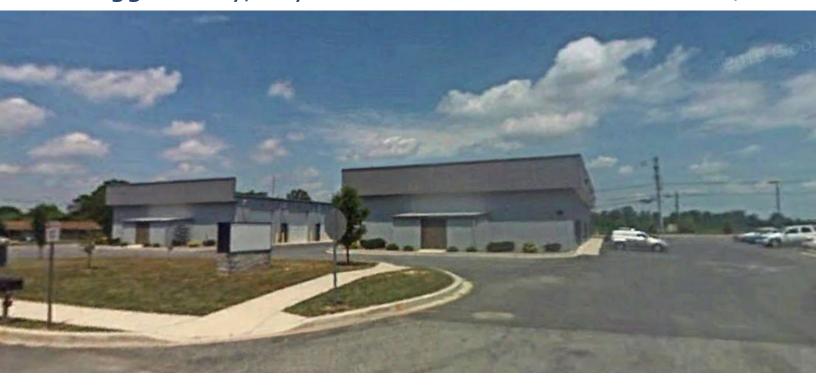

# For Lease

15 Maggies Way, Bryan Business Park

Dover, DE

#### Space Available

- ⇒ Suite 1: 1,200+/- SF Flex Warehouse
- ⇒ Each Unit has Separate Front Entrance and Large Rear Overhead Door
- ⇒ Zoned C3
- ⇒ Lease Price: \$735/month NNN

| Demographics  | 1 Mile   | 3 Miles  | 5 Miles  |
|---------------|----------|----------|----------|
| Population    | 1,862    | 29,964   | 64,510   |
| Median Income | \$33,917 | \$41,312 | \$51,053 |