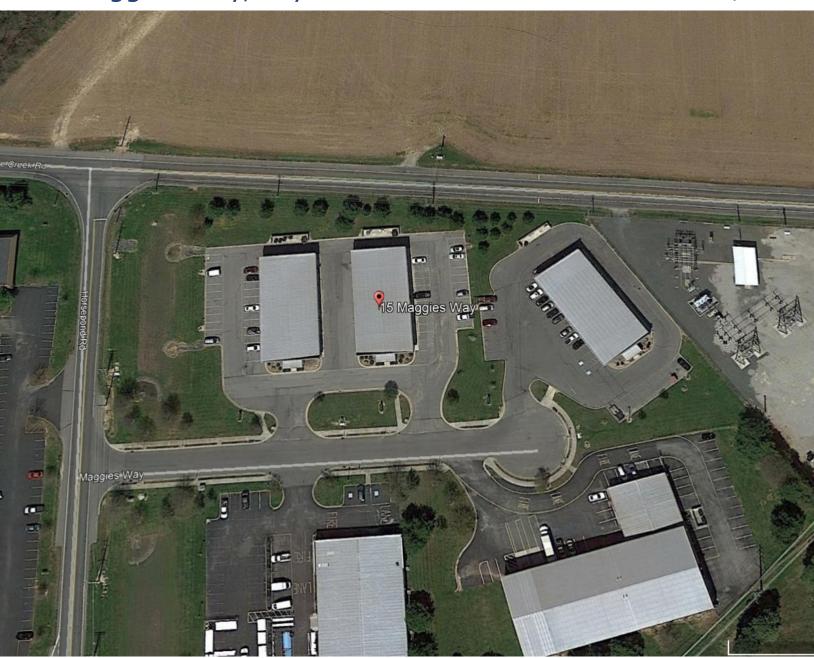

# For Lease

15 Maggies Way, Bryan Business Park

Dover, DE

#### Space Available

- ⇒ Suite 1: 1,200+/- SF Flex Warehouse
- ⇒ Each Unit has Separate Front Entrance and Large Rear Overhead Door
- ⇒ Zoned C3
- ⇒ Lease Price: \$735/month NNN

| Demographics  | 1 Mile   | 3 Miles  | 5 Miles  |
|---------------|----------|----------|----------|
| Population    | 1,862    | 29,964   | 64,510   |
| Median Income | \$33,917 | \$41,312 | \$51,053 |