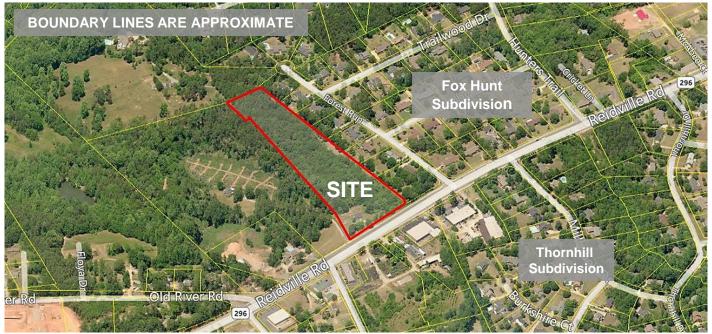

## 3262 REIDVILLE ROAD APPROXIMATELY 7.5+/- ACRES

SPARTANBURG, SC 29301

SITE ANALYSIS COMMERCIAL SALES DEVELOPMENT

Ρ

R

 $\cap$ 

Ρ

F

R

Т

E S

• 7.5+/- Acres

- 400'+ Frontage on Reidville Road
- Easy Access to I-26
- Excellent Potential for Commercial or Residential Development
- Water & Electricity to the Site
- Gas & Sewer Available to the Site
- Demographics Available Upon Request