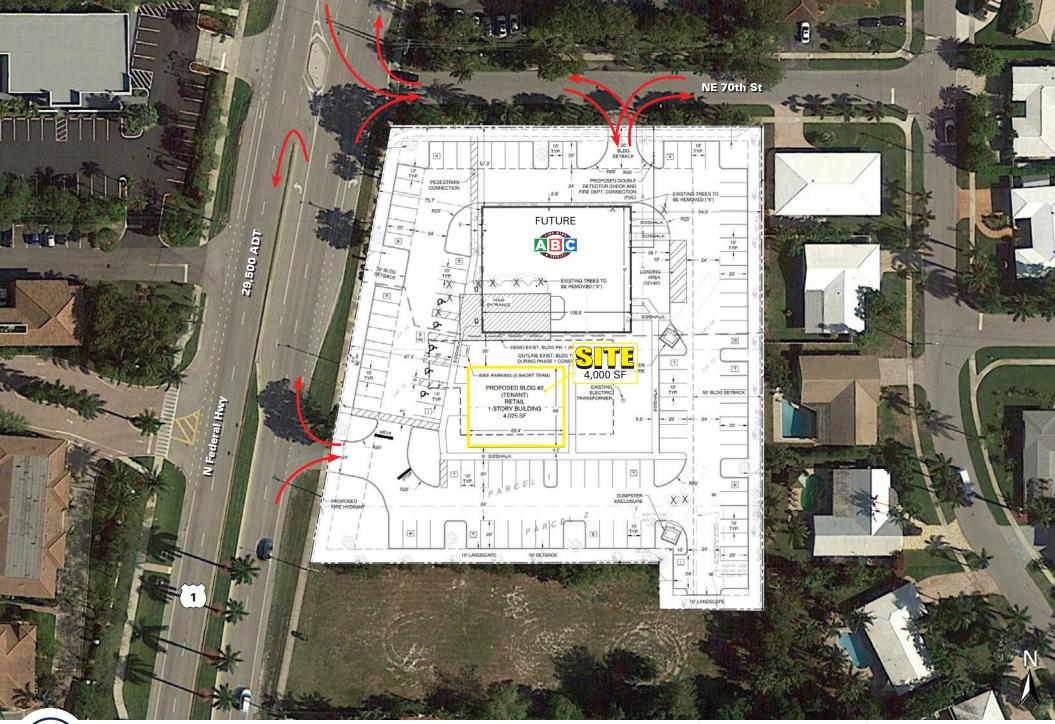

------------------|----------|----------|----------|----------|
| Population           | 13,246   | 61,804   | 160,872  | 294,339  |
| Med HH Income        | \$75,733 | \$65,248 | \$64,310 | \$62,391 |

Marshall



Matt Lynch 561.424.3019 mlynch@atlanticretail.com

REGAL

Publix

LOWES

Greg Godino 561.424.3013 ggodino@atlanticretail.com

BOSTON, MA | CHARLOTTE, NC | JUPITER, FL | LOS ANGELES, CA

ATLANTICRETAIL.COM

© ATLANTIC RETAIL 2020 The information above has been obtained from sources believed reliable. While we do not doubt its accuracy, we have not verified it and make no guarantee, warranty or representation about it





Matt Lynch 561.424.3019 mlynch@atlanticretail.com Greg Godino 561.424.3013 ggodino@atlanticretail.com

MARKET AERIAL

ATLANTIC RETAIL 2020

ATLANTICRETAIL.COM





Matt Lynch 561.424.3019 mlynch@atlanticretail.com Greg Godino 561.424.3013 ggodino@atlanticretail.com

SITE PLAN OVERLAY

ATLANTICRETAIL.COM

© ATLANTIC RETAIL 2020