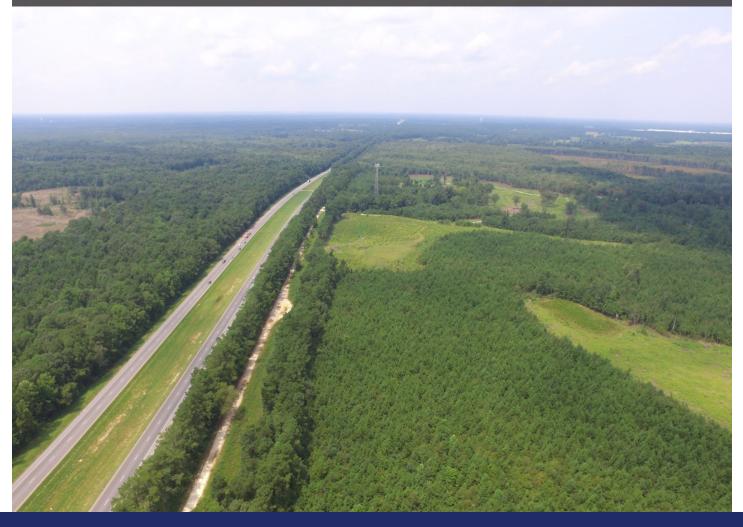

### **PROPERTY OVERVIEW**

213 acre Heavy Industrial tract with 5,000 feet of frontage along I-26 at the Jedburg Exit. This rapidly growing manufacturing and distribution area of Charleston is within 2 miles of the new interchange for Volvo, 18 miles of the Boeing Exit, 30 miles from Port access and 30 miles from I-95.

NKER

FRCIAI

The parcel has water and sewer availability along the frontage road and is capable of 3 phase power from the powerlines in the rear with fiber optics nearby. Widening projects for 1-26 are underway along with improvements to the Jedburg interchange and a new Volvo interchange.