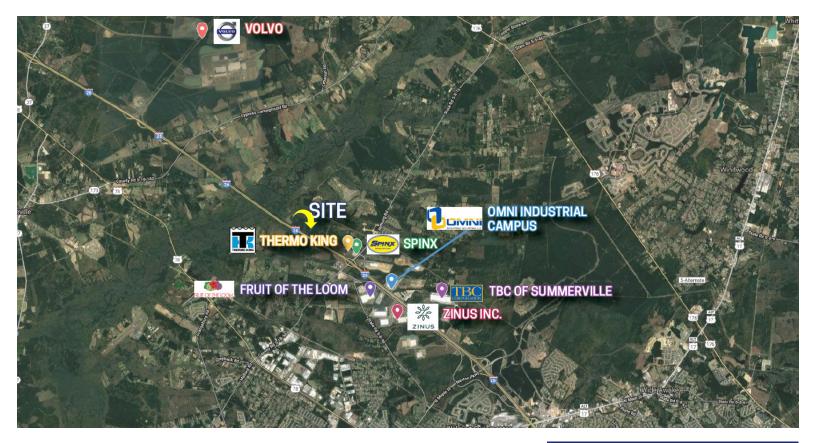

### **PROPERTY OVERVIEW**

213 acre Heavy Industrial tract with 5,000 feet of frontage along I-26 at the Jedburg Exit. This rapidly growing manufacturing and distribution area of Charleston is within 2 miles of the new interchange for Volvo, 18 miles of the Boeing Exit, 30 miles from Port access and 30 miles from I-95.

NKER

FRCIAI

The parcel has water and sewer availability along the frontage road and is capable of 3 phase power from the powerlines in the rear with fiber optics nearby. Widening projects for 1-26 are underway along with improvements to the Jedburg interchange and a new Volvo interchange.

### COLDWELL BANKER 5 AREA FRCIAI ATLANTIC JOBS FORECAST 880 Jobs SITE 400 ORIGINAL PROJECT AREA 667 Jobs Jobs 30 AMENDED PROJECT AREA 150 Jobs 200Jobs 240 Jobs Total of 9,879 jobs 250 Jobs 87 Jobs 2,667 Jobs **I-26 WIDENING AREA** SITE Columbia ----lvo Car Drive PROPOSED VQLVO/I-26 INTERCHANGE **NEARBY CONSTRUCTION JEDBURG RD SPINX**