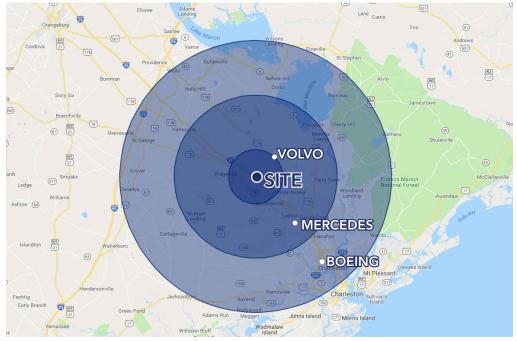

#### **DISTANCE MAP**

| SITE                         | MILEAGE  | DRIVE TIME        |
|------------------------------|----------|-------------------|
| <b>*VOLVO US OPERATIONS:</b> | 7 MILES  | 10 MINUTES        |
| MERCEDES BENZ VANS PLANT:    | 12 MILES | 14 MINUTES        |
| BOEING SOUTH CAROLINA:       | 22 MILES | <b>30 MINUTES</b> |

\*From New Exit 189

COLDWELL BANKER COMMERCIAL ATLANTIC 3506 WEST MONTAGUE AVENUE, SUITE 200 NORTH CHARLESTON, SC 29418 CBCATLANTIC.COM | 843-744-9877 (O) | 843-744-9879 (F)