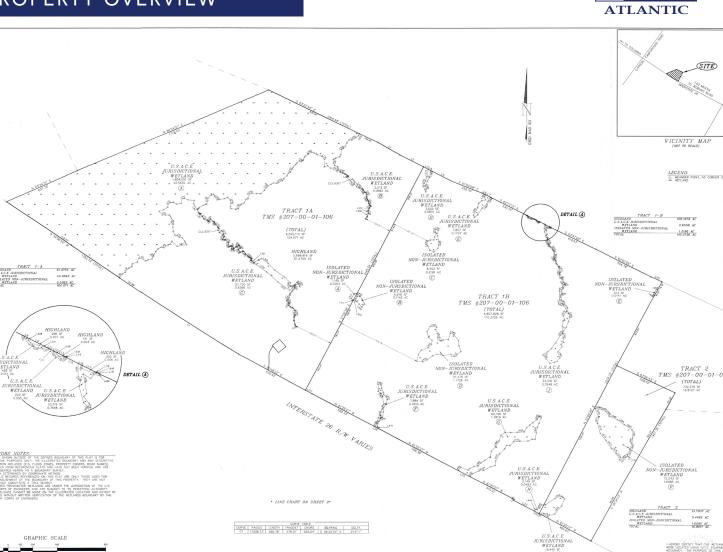

### PROPERTY OVERVIEW

### **OFFERING SUMMARY**

| FOR SALE:         | \$10,690,000                 |
|-------------------|------------------------------|
| LOT SIZE:         | 213 ACRES                    |
| PROPERTY SUBTYPE: | Industrial                   |
| COUNTY:           | Berkeley                     |
| TAX ID:           | 207-00-01-006, 207-00-01-106 |

### **PROPERTY OVERVIEW**

213 acre Heavy Industrial tract with 5,000 feet of frontage along I-26 at the Jedburg Exit. This rapidly growing manufacturing and distribution area of Charleston is within 2 miles of the new interchange for Volvo, 18 miles of the Boeing Exit, 30 miles from Port access and 30 miles from I-95.