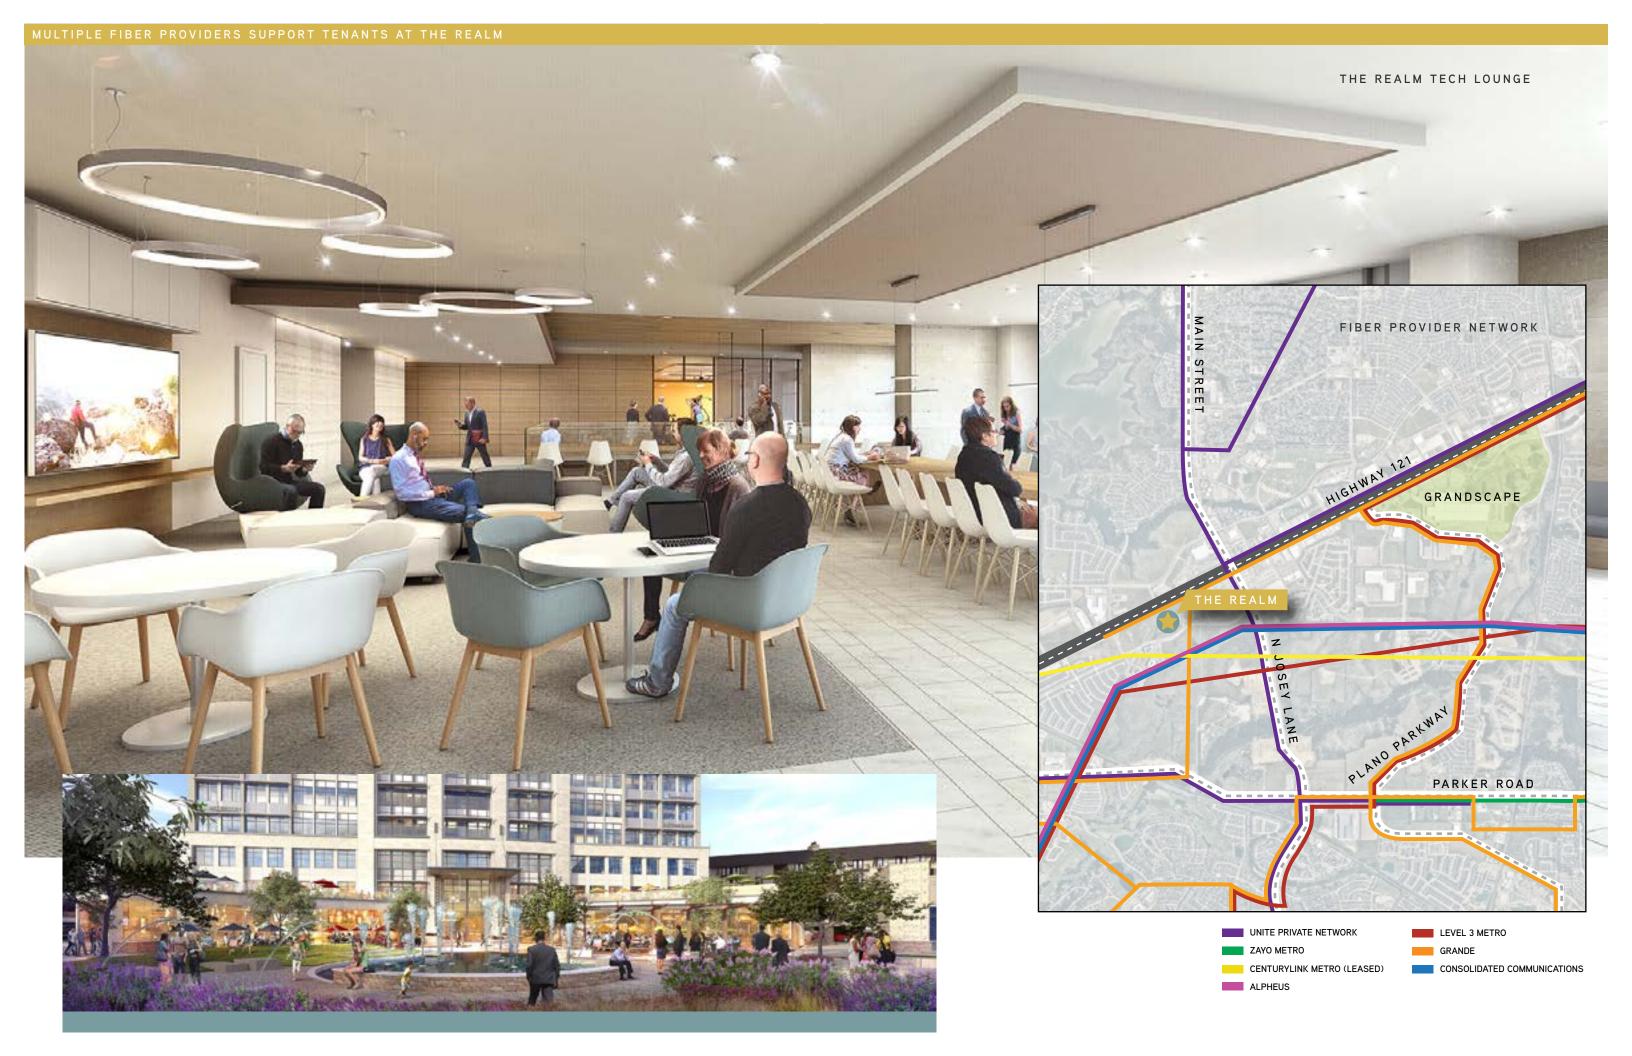

## PHASE ONE | CLASS A OFFICE DEVELOPMENT FEATURES

- Exceptional Tollway Visibility with Prominent Building and Monument Signage
- Outdoor Experience Surrounds Crescent Plaza
- Walkable Multi-Family
- Abundant Surface and Structured Parking
- Tenant Community Lounge with Patio Seating
- Fitness Center and Tenant Conference Center
- Modern Streetscapes Connect to Retail, Entertainment, and Residential
- Multiple Ingress/Egress Points from Tollway, Windhaven Parkway, and Castle Hills Drive
- Master Developer HQ On-Site
- Future Office Phases Provide Capacity for Business Growth
- 4 minutes from Legacy West, Toyota HQ, Liberty Mutual, FEDEX, JPMorgan Chase
- 2 Minutes from Nebraska Furniture Mart Grandscape
- 15 minutes to DFW Airport