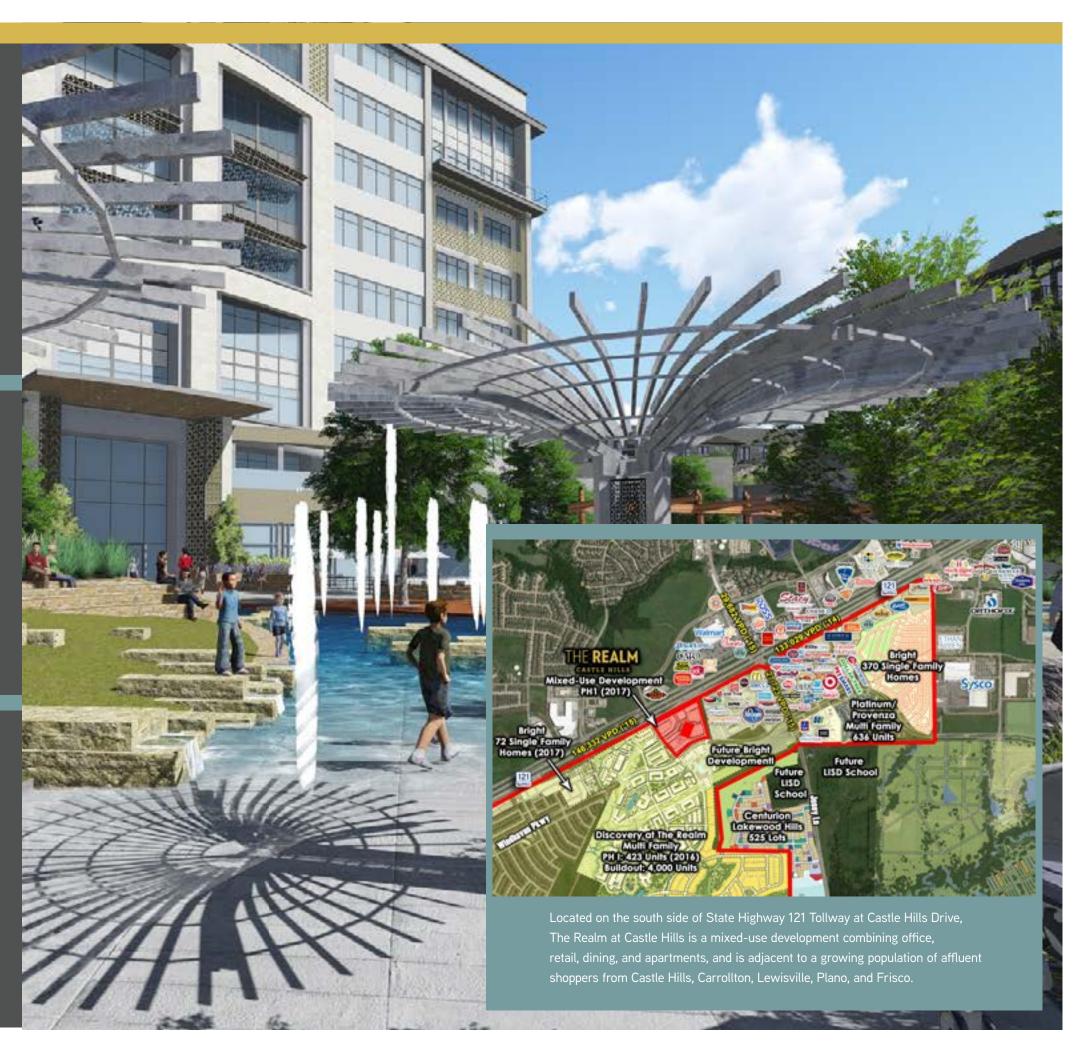

## THE REALM

CASTLE HILLS

The Realm is the latest prestigious development in Castle Hills, a 2,800-acre master-planned golf course community. Located just south of State Highway 121, west of Josey Lane, The Realm offers easy commutes to workers from Plano, Carrollton, Lewisville and Frisco. Since 1998, Castle Hills has grown to more than 3,900 single-family homes and 12,000-plus residents, the neighborhood offers a host of amenities, including lakes, parks, hike-and-bike trails, swimming pools, and on-site schools.

QUICK FACTS:

- Top ten DFW active master-planned community with:
  - >> Four Apartment Communities
  - >> Three Major Retail Centers
  - Conveniently located near major employers and DFW airport
- Recipient of the 2012 "Community of the Year" Gold Award from the National Association of Home Builders
- Included within the neighborhood is The Lakes at Castle Hills, a private country club and golf course