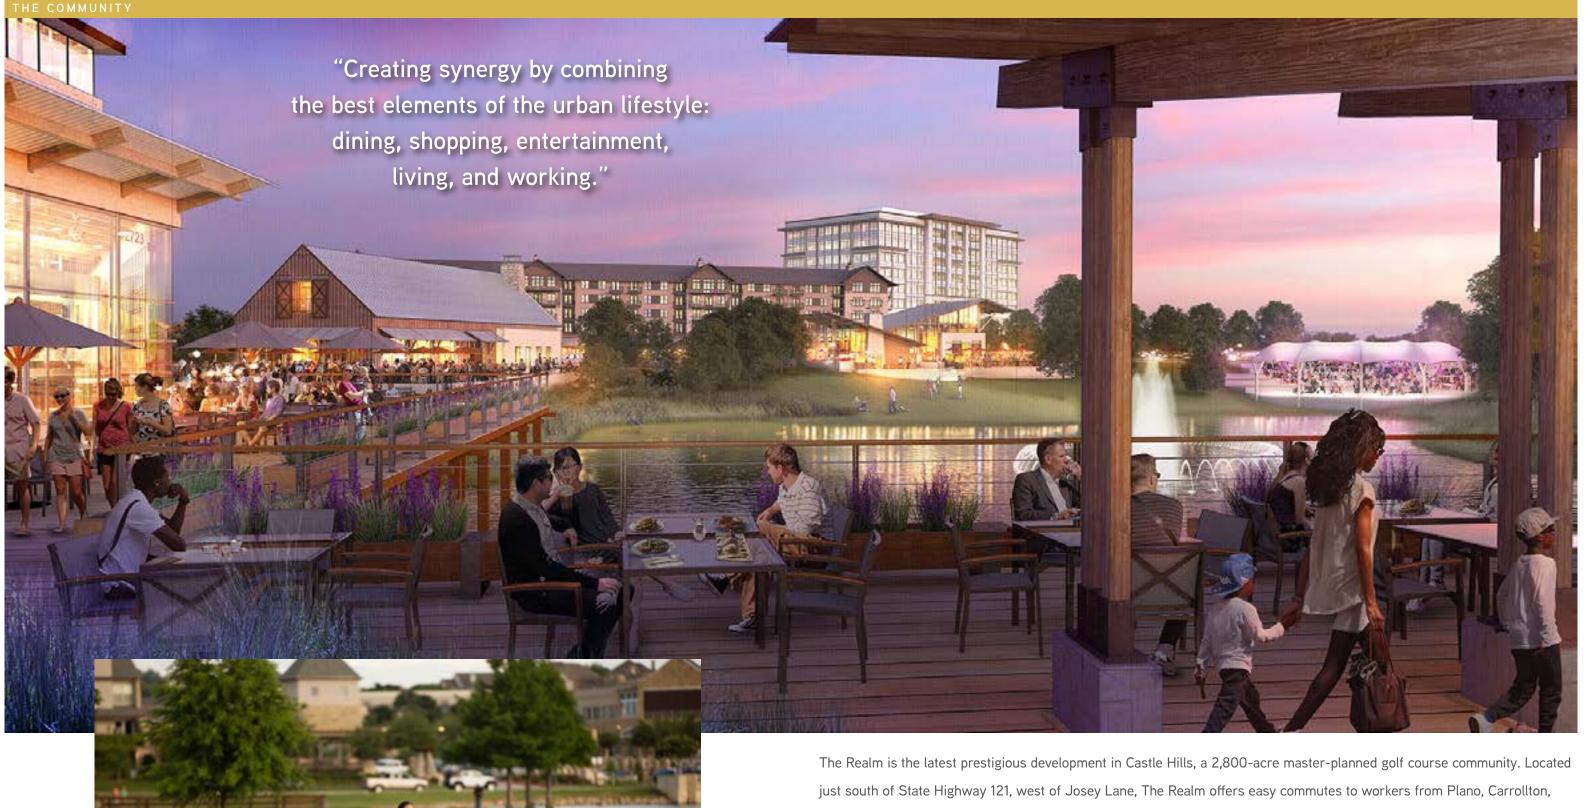

## THE REALM

CASTLE HILLS

The Realm is the latest prestigious development in Castle Hills, a 2,800-acre master-planned golf course community. Located just south of State Highway 121, west of Josey Lane, The Realm offers easy commutes to workers from Plano, Carrollton, Lewisville and Frisco. Since 1998, Castle Hills has grown to more than 3,900 single-family homes and 12,000-plus residents, the neighborhood offers a host of amenities, including lakes, parks, hike-and-bike trails, swimming pools, and on-site schools.

QUICK FACTS:

- Top ten DFW active master-planned community with:
  - >> Four Apartment Communities
  - >> Three Major Retail Centers
  - Conveniently located near major employers and DFW airport
- Recipient of the 2012 "Community of the Year" Gold Award from the National Association of Home Builders
- Included within the neighborhood is The Lakes at Castle Hills, a private country club and golf course