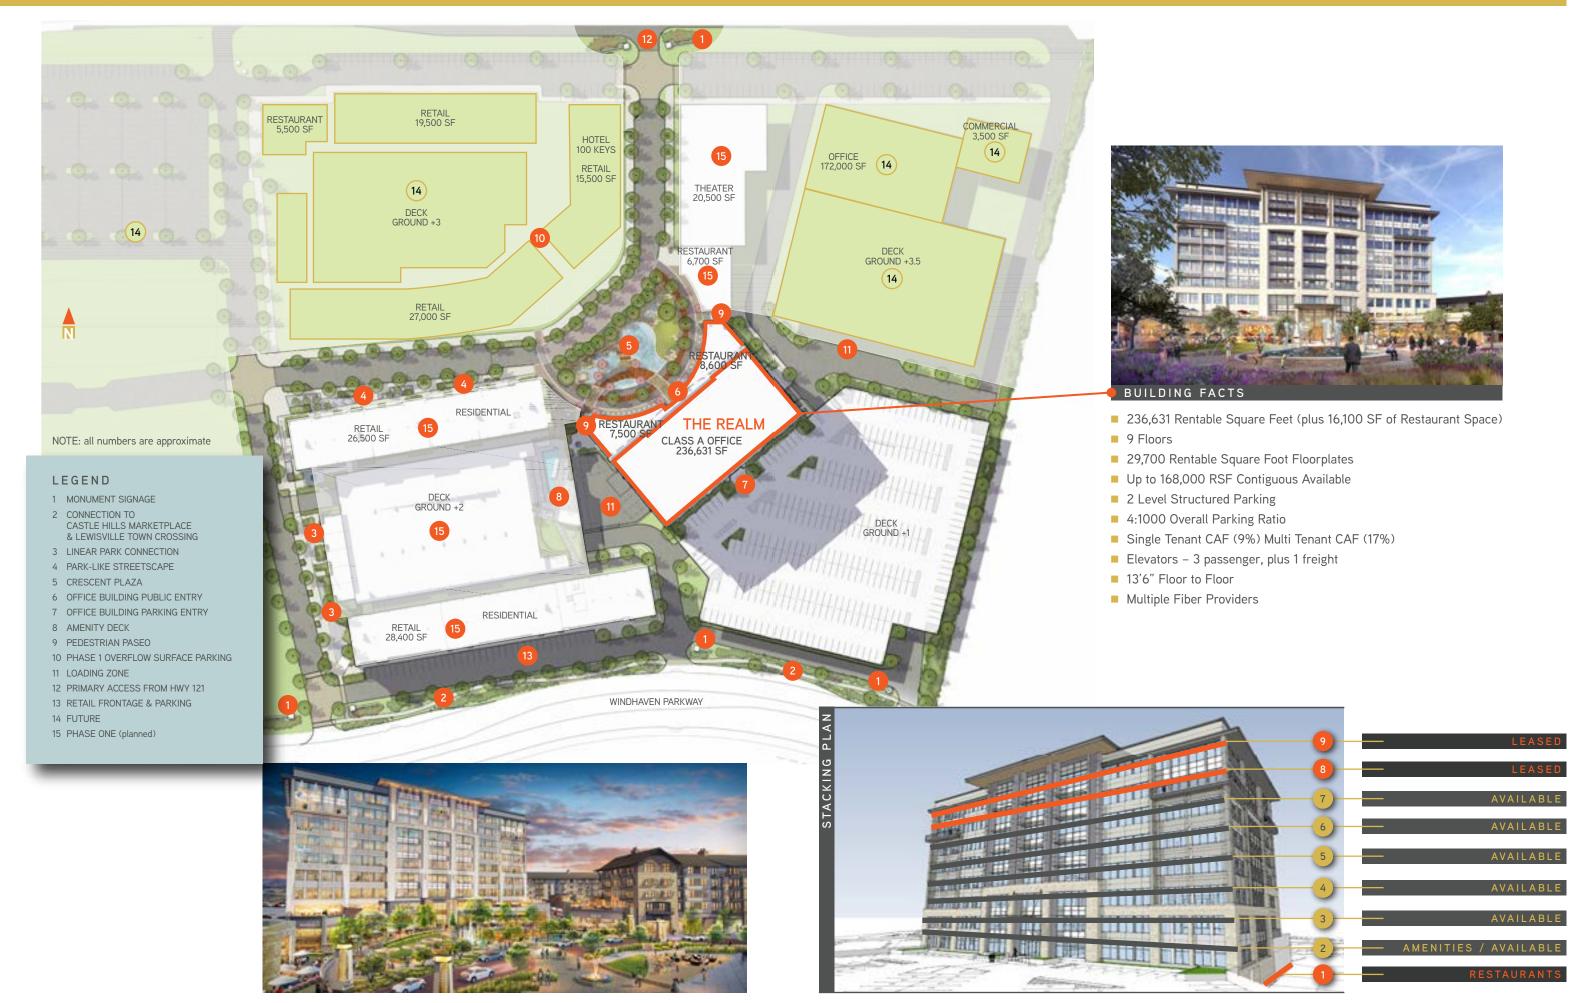

## PHASE ONE | CLASS A OFFICE DEVELOPMENT FEATURES

- Exceptional Tollway Visibility with Prominent Building and Monument Signage
- Outdoor Experience Surrounds Crescent Plaza
- Walkable Multi-Family
- Abundant Surface and Structured Parking
- Tenant Community Lounge with Patio Seating
- Fitness Center and Tenant Conference Center
- Modern Streetscapes Connect to Retail, Entertainment, and Residential
- Multiple Ingress/Egress Points from Tollway, Windhaven Parkway, and Castle Hills Drive
- Master Developer HQ On-Site
- Future Office Phases Provide Capacity for Business Growth
- 4 minutes from Legacy West, Toyota HQ, Liberty Mutual, FEDEX, JPMorgan Chase
- 2 Minutes from Nebraska Furniture Mart Grandscape
- 15 minutes to DFW Airport

## 29,700 TOTAL SQUARE FEET

TYPICAL FLOOR PLATE-MULTI TENANT

TYPICAL FLOOR PLATE-SINGLE TENANT

Bright Realty has partnered with Colliers International to market and lease The Realm at Castle Hills, a nine-story, 252,731 square foot Class A office building anchoring a new mixed use development that combines active amenities with an urban attitude in the heart of the fast growing Highway 121 corridor.