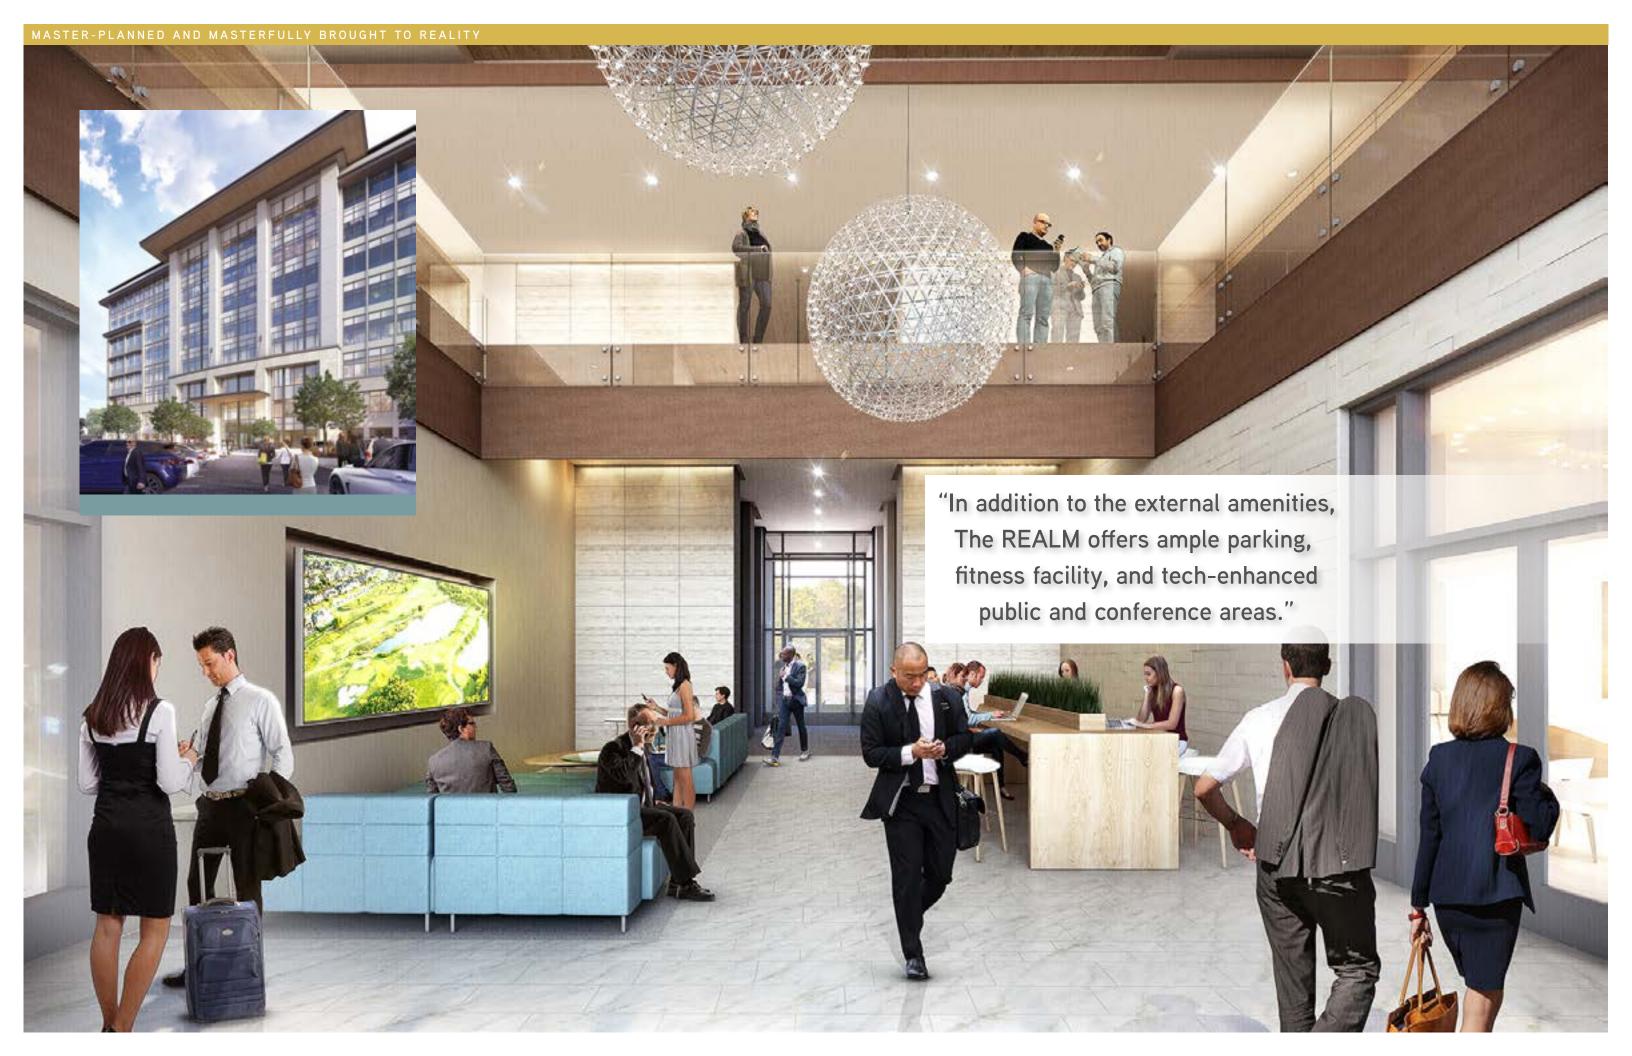

## PHASE ONE | CLASS A OFFICE DEVELOPMENT FEATURES

- Exceptional Tollway Visibility with Prominent Building and Monument Signage
- Outdoor Experience Surrounds Crescent Plaza
- Walkable Multi-Family
- Abundant Surface and Structured Parking
- Tenant Community Lounge with Patio Seating
- Fitness Center and Tenant Conference Center
- Modern Streetscapes Connect to Retail, Entertainment, and Residential
- Multiple Ingress/Egress Points from Tollway, Windhaven Parkway, and Castle Hills Drive
- Master Developer HQ On-Site
- Future Office Phases Provide Capacity for Business Growth
- 4 minutes from Legacy West, Toyota HQ, Liberty Mutual, FEDEX, JPMorgan Chase
- 2 Minutes from Nebraska Furniture Mart Grandscape
- 15 minutes to DFW Airport