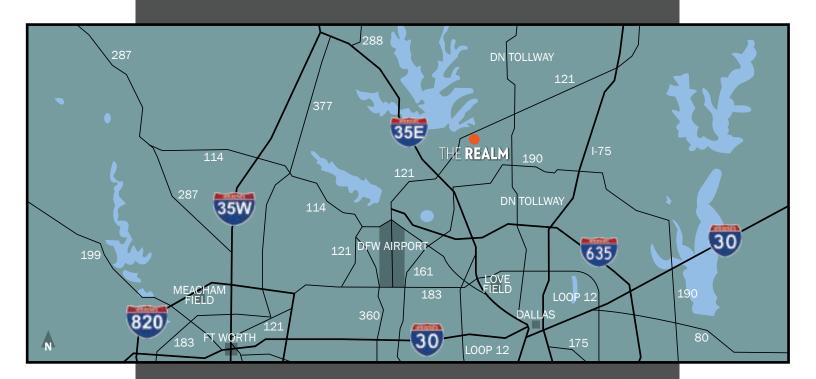

## THE REALM

CASTLE HILLS

The Realm is the latest prestigious development in Castle Hills, a 2,800-acre master-planned golf course community. Located just south of State Highway 121, west of Josey Lane, The Realm offers easy commutes to workers from Plano, Carrollton, Lewisville and Frisco. Since 1998, Castle Hills has grown to more than 3,900 single-family homes and 12,000-plus residents, the neighborhood offers a host of amenities, including lakes, parks, hike-and-bike trails, swimming pools, and on-site schools.

## PHASE ONE | CLASS A OFFICE DEVELOPMENT FEATURES

- Exceptional Tollway Visibility with Prominent Building and Monument Signage
- Outdoor Experience Surrounds Crescent Plaza
- Walkable Multi-Family
- Abundant Surface and Structured Parking
- Tenant Community Lounge with Patio Seating
- Fitness Center and Tenant Conference Center
- Modern Streetscapes Connect to Retail, Entertainment, and Residential
- Multiple Ingress/Egress Points from Tollway, Windhaven Parkway, and Castle Hills Drive
- Master Developer HQ On-Site
- Future Office Phases Provide Capacity for Business Growth
- 4 minutes from Legacy West, Toyota HQ, Liberty Mutual, FEDEX, JPMorgan Chase
- 2 Minutes from Nebraska Furniture Mart Grandscape
- 15 minutes to DFW Airport