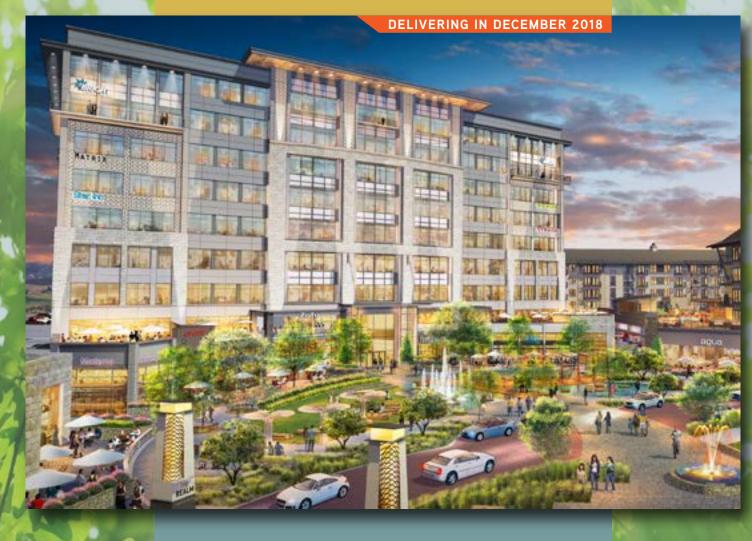

## THE REALM

CASTLE HILLS

The Realm is the latest prestigious development in Castle Hills, a 2,800-acre master-planned golf course community. Located just south of State Highway 121, west of Josey Lane, The Realm offers easy commutes to workers from Plano, Carrollton, Lewisville and Frisco. Since 1998, Castle Hills has grown to more than 3,900 single-family homes and 12,000-plus residents, the neighborhood offers a host of amenities, including lakes, parks, hike-and-bike trails, swimming pools, and on-site schools.

## 29,700 TOTAL SQUARE FEET

TYPICAL FLOOR PLATE-MULTI TENANT

TYPICAL FLOOR PLATE-SINGLE TENANT

Bright Realty has partnered with Colliers International to market and lease The Realm at Castle Hills, a nine-story, 252,731 square foot Class A office building anchoring a new mixed use development that combines active amenities with an urban attitude in the heart of the fast growing Highway 121 corridor.