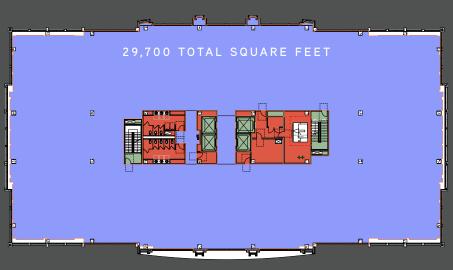

## 29,700 TOTAL SQUARE FEET

TYPICAL FLOOR PLATE-MULTI TENANT

TYPICAL FLOOR PLATE-SINGLE TENANT

Bright Realty has partnered with Colliers International to market and lease The Realm at Castle Hills, a nine-story, 252,731 square foot Class A office building anchoring a new mixed use development that combines active amenities with an urban attitude in the heart of the fast growing Highway 121 corridor.