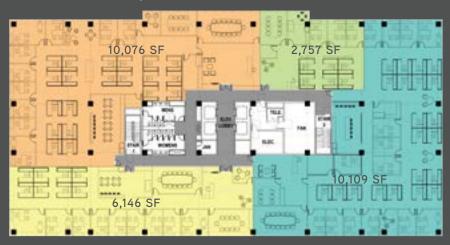

## 29,700 TOTAL SQUARE FEET

TYPICAL FLOOR PLATE-MULTI TENANT

TYPICAL FLOOR PLATE-SINGLE TENANT

Bright Realty has partnered with Colliers International to market and lease The Realm at Castle Hills, a nine-story, 252,731 square foot Class A office building anchoring a new mixed use development that combines active amenities with an urban attitude in the heart of the fast growing Highway 121 corridor.