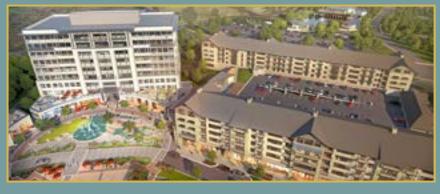

## THE REALM

CASTLE HILLS

The Realm is the latest prestigious development in Castle Hills, a 2,800-acre master-planned golf course community. Located just south of State Highway 121, west of Josey Lane, The Realm offers easy commutes to workers from Plano, Carrollton, Lewisville and Frisco. Since 1998, Castle Hills has grown to more than 3,900 single-family homes and 12,000-plus residents, the neighborhood offers a host of amenities, including lakes, parks, hike-and-bike trails, swimming pools, and on-site schools.

## 29,700 TOTAL SQUARE FEET

TYPICAL FLOOR PLATE-MULTI TENANT

TYPICAL FLOOR PLATE-SINGLE TENANT

Bright Realty has partnered with Colliers International to market and lease The Realm at Castle Hills, a nine-story, 252,731 square foot Class A office building anchoring a new mixed use development that combines active amenities with an urban attitude in the heart of the fast growing Highway 121 corridor.