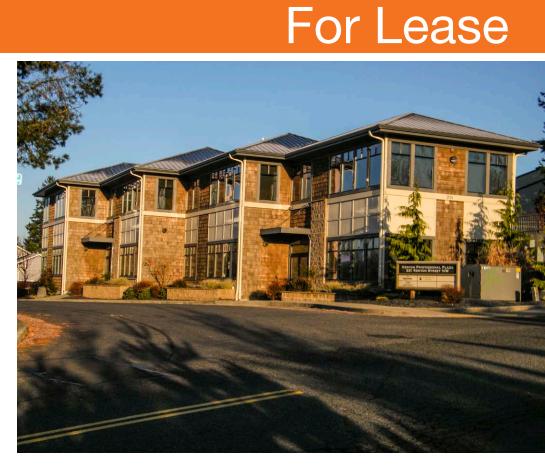

# Kenyon Street Professional Plaza

### 221 Kenyon Street Olympia, WA

| West Olympia professional office building           |
|-----------------------------------------------------|
| Newer construction with<br>high-end finishes        |
| Interior is fully finished, move-in ready           |
| Suite 102: 1,674 SF                                 |
| Suite 103: 890 SF                                   |
| Suite 102 & 103 can be combined for ±2,564 total SF |
| ADA accessible ramps                                |
| Ideal West Olympia location, offers visibility      |
| Lease rate: \$15.00 PSF, NNN                        |