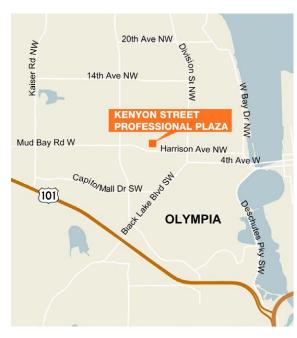

## km Kidder Mathews

# Kenyon Street Professional Plaza

### 221 Kenyon Street Olympia, WA

| West Olympia professional office building           |
|-----------------------------------------------------|
| Newer construction with<br>high-end finishes        |
| Interior is fully finished, move-in ready           |
| Suite 102: 1,674 SF                                 |
| Suite 103: 890 SF                                   |
| Suite 102 & 103 can be combined for ±2,564 total SF |
| ADA accessible ramps                                |
| Ideal West Olympia location, offers visibility      |
| Lease rate: \$15.00 PSF, NNN                        |



## Location



### Contact

**Evan Parker** 360.705.0174 eparker@kiddermathews.com

#### Amy Evans

360.705.1337 aevans@kiddermathews.com

This information supplied herein is from sources we deem reliable. It is provided without any representation, warranty or guarantee, expressed or implied as to its accuracy. Prospective Buyer or Tenant should conduct an independent investigation and verification of all matters deemed to be material, including, but not limited to, statements of income and expenses. Consult your attorney, accountant, or other professional advisor.



# Kenyon Street Professional Plaza



#### 102 AVAILABLE: 1,674 SF 103 AVAILABLE: 890 SF

Suites 102 & 103 can be combined for ±2,564 total SF

#### Contact

Evan Parker 360.705.0174 eparker@kiddermathews.com

#### **Amy Evans**

360.705.