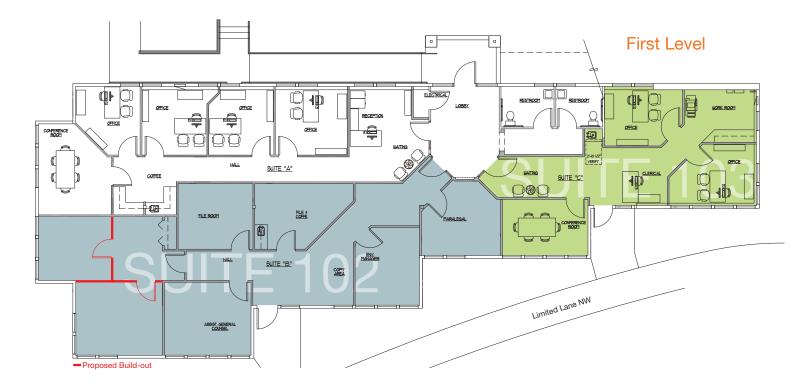

#### 102 AVAILABLE: 1,674 SF 103 AVAILABLE: 890 SF

Suites 102 & 103 can be combined for ±2,564 total SF