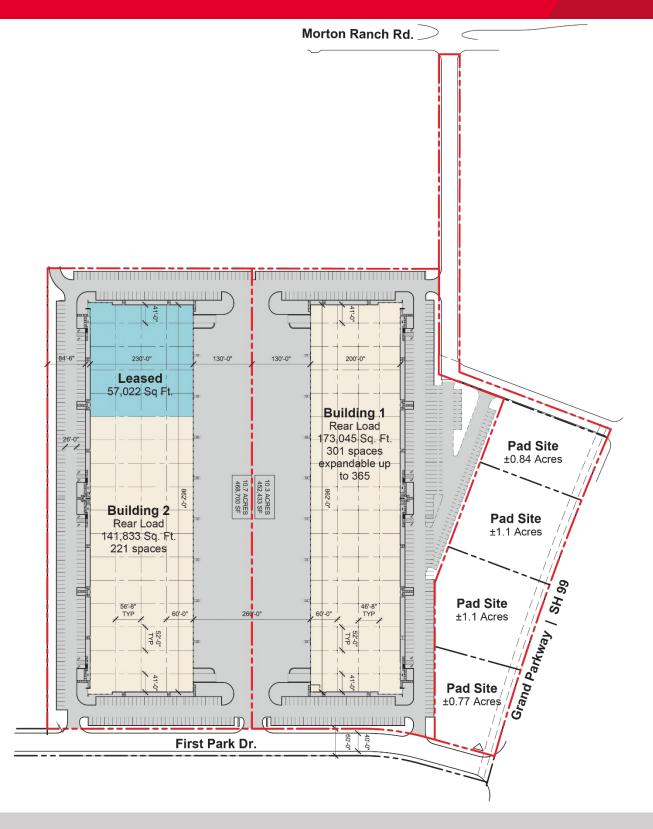

### BUILDING 1 - 2737 W Grand Pkwy. N

- 173,045 SF divisible to 19,000 SF
- 2,372 SF spec office
- 301 parking spaces (expandable up to 365)
- 130' truck court
- 46'-8" x 52' column spacing (60' speed bay)
- 32' clear height

## BUILDING 2 - 2747 W Grand Pkwy. N

- 141,883 SF available divisible to 19,000 SF
- 2,408 SF spec office
- 221 parking spaces
- 130' truck court
- 56'-8" x 52' column spacing (60' speed bay)
- 32' clear height

## **SPEC OFFICE SITE PLANS**

#### **BUILDING 1**

#### **BUILDING 2**

For more information, please contact:

Allison Bergmann +1 713 963 2865

allison.bergmann@cushwake.com

**Brooke Forrest** +1 713 331 1735

brooke.forrest1@cushwake.com

Beau Kaleel +1 713 963 2844 beau.kaleel@cushwake.com