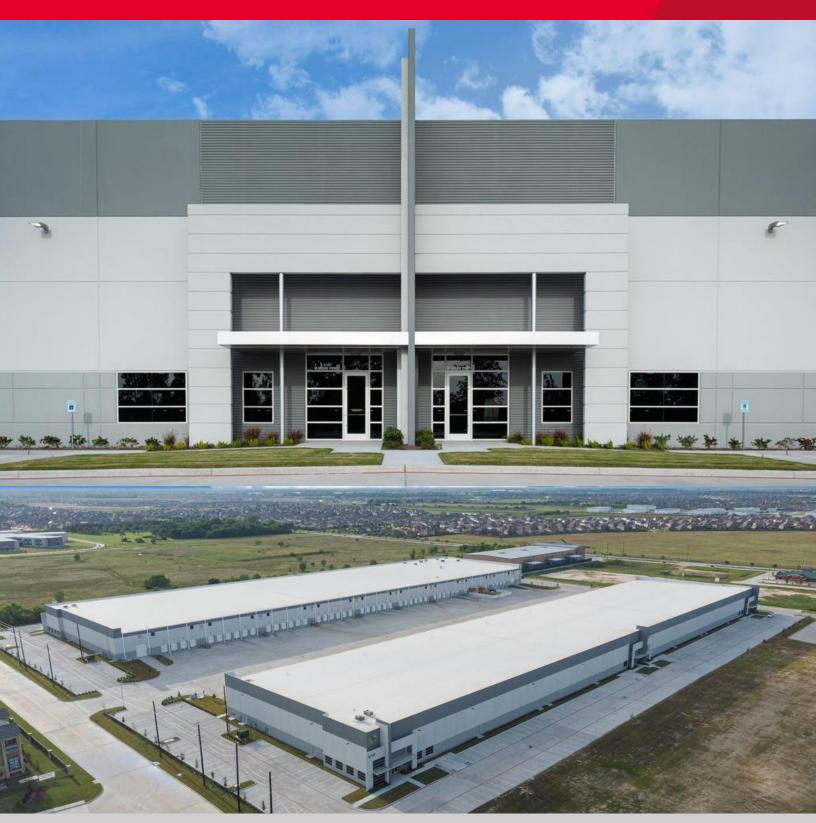

# FIRST GRAND PARKWAY COMMERCE CENTER

2737 - 2747 W Grand Parkway N, Katy, Texas 77449

# TWO REAR LOAD DISTRIBUTION BUILDINGS FOR LEASE

**VIRTUAL TOUR AVAILABLE HERE** 

## WEST HOUSTON'S NEWEST DEVELOPMENT

NEW CONSTRUCTION • GREAT VISIBILITY • DIRECT ACCESS TO HWY 99

### BUILDING 1 - 2737 W Grand Pkwy. N

- 173,045 SF divisible to 19,000 SF
- 2,372 SF spec office
- 301 parking spaces (expandable up to 365)
- 130' truck court
- 46'-8" x 52' column spacing (60' speed bay)
- 32' clear height

## BUILDING 2 - 2747 W Grand Pkwy. N

- 141,883 SF available divisible to 19,000 SF
- 2,408 SF spec office
- 221 parking spaces
- 130' truck court
- 56'-8" x 52' column spacing (60' speed bay)
- 32' clear height