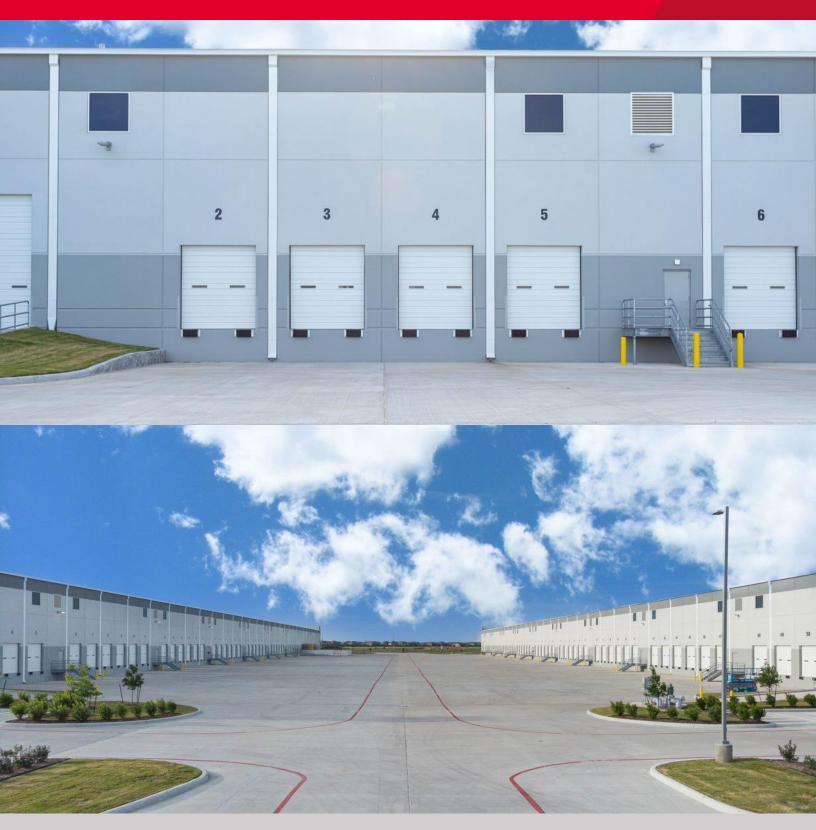

# FIRST GRAND PARKWAY COMMERCE CENTER

2737 - 2747 W Grand Parkway N, Katy, Texas 77449

# TWO REAR LOAD DISTRIBUTION BUILDINGS FOR LEASE

**VIRTUAL TOUR AVAILABLE HERE** 

## WEST HOUSTON'S NEWEST DEVELOPMENT

NEW CONSTRUCTION • GREAT VISIBILITY • DIRECT ACCESS TO HWY 99

### BUILDING 1 - 2737 W Grand Pkwy. N

- 173,045 SF divisible to 19,000 SF
- 2,372 SF spec office
- 301 parking spaces (expandable up to 365)
- 130' truck court
- 46'-8" x 52' column spacing (60' speed bay)
- 32' clear height

## BUILDING 2 - 2747 W Grand Pkwy. N

- 141,883 SF available divisible to 19,000 SF
- 2,408 SF spec office
- 221 parking spaces
- 130' truck court
- 56'-8" x 52' column spacing (60' speed bay)
- 32' clear height