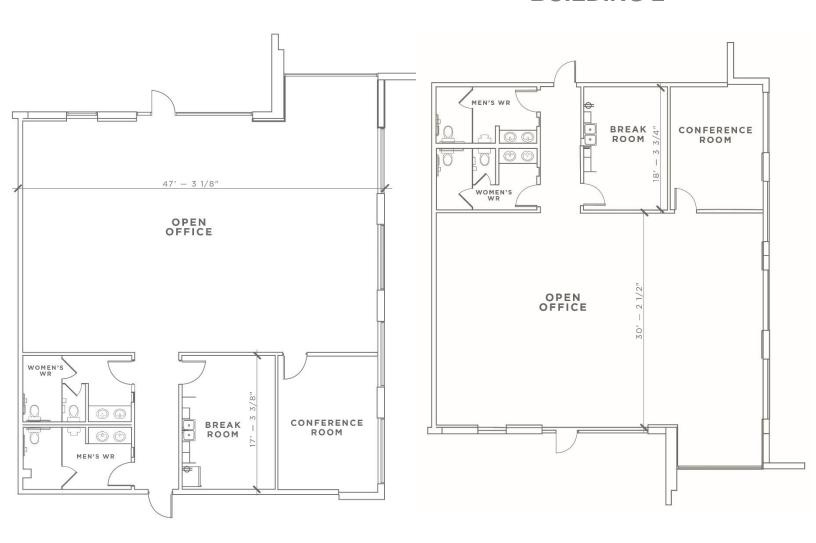

### BUILDING 1 - 2737 W Grand Pkwy. N

- 173,045 SF divisible to 19,000 SF
- 2,372 SF spec office
- 301 parking spaces (expandable up to 365)
- 130' truck court
- 46'-8" x 52' column spacing (60' speed bay)
- 32' clear height

## BUILDING 2 - 2747 W Grand Pkwy. N

- 141,883 SF available divisible to 19,000 SF
- 2,408 SF spec office
- 221 parking spaces
- 130' truck court
- 56'-8" x 52' column spacing (60' speed bay)
- 32' clear height

## **SPEC OFFICE SITE PLANS**

#### **BUILDING 1**

#### **BUILDING 2**

For more information, please contact:

Allison Bergmann +1 713 963 2865

allison.bergmann@cushwake.com

**Brooke Forrest** +1 713 331 1735

brooke.forrest1@cushwake.com

Beau Kaleel +1 713 963 2844 beau.kaleel@cushwake.com