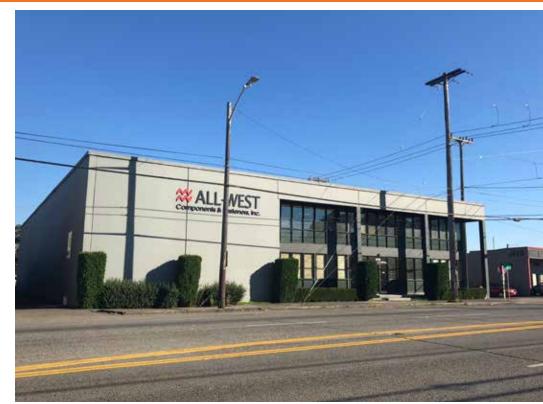

## Former All-West Building

5516 4th Avenue S Seattle, WA

| Building area:             |
|----------------------------|
| 17,216 SF total            |
| 10,400 SF warehouse        |
| 5,448 SF office            |
| 1,368 SF mezzanine         |
| 21,444 SF lot area         |
| Built in 1967              |
| 1 DH door (14 x 14)        |
| External covered loading   |
| platform with leveler      |
| 20 parking stalls          |
| Signage available          |
| Clear height 19.5' - 21.7' |
| Exposure to 4th Avenue S   |
| Clean office build-out     |

## Former All-West Building