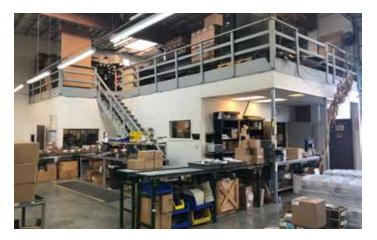

## Former All-West Building

5516 4th Avenue S Seattle, WA

| Building area:             |
|----------------------------|
| 17,216 SF total            |
| 10,400 SF warehouse        |
| 5,448 SF office            |
| 1,368 SF mezzanine         |
| 21,444 SF lot area         |
| Built in 1967              |
| 1 DH door (14 x 14)        |
| External covered loading   |
| platform with leveler      |
| 20 parking stalls          |
| Signage available          |
| Clear height 19.5' - 21.7' |
| Exposure to 4th Avenue S   |
| Clean office build-out     |