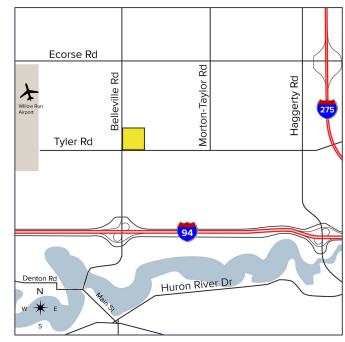

## BELLEVILLE ROAD VAN BUREN TWP., MICHIGAN

LAND FOR SALE 9.92 Acres Available



## **JOIN SPEEDWAY!**



## **PROPERTY FEATURES**

- 9.92 acres available
- Zoned C-I; general business
- · All utilities available on site
- Great commercial site across from Meijer
- Parcels are ready for development
- Sale Price: \$1,944,518 (\$196,019.96/acre)



For more information, please contact:

**STEVE GORDON** (248) 948 0101 sgordon@signatureassociates.com

JUSTIN GAFFREY (248) 799 3143 jgaffrey@signatureassociates.com

SIGNATURE ASSOCIATES

One Towne Square, Suite 1200 Southfield, MI 48076 www.signatureassociates.com

## Aerial





For more information, please contact:

STEVE GORDON (248) 948 0101 sgordon@signatureassociates.com

JUSTIN GAFFREY (248) 799 3143 jgaffrey@signatureassociates.com