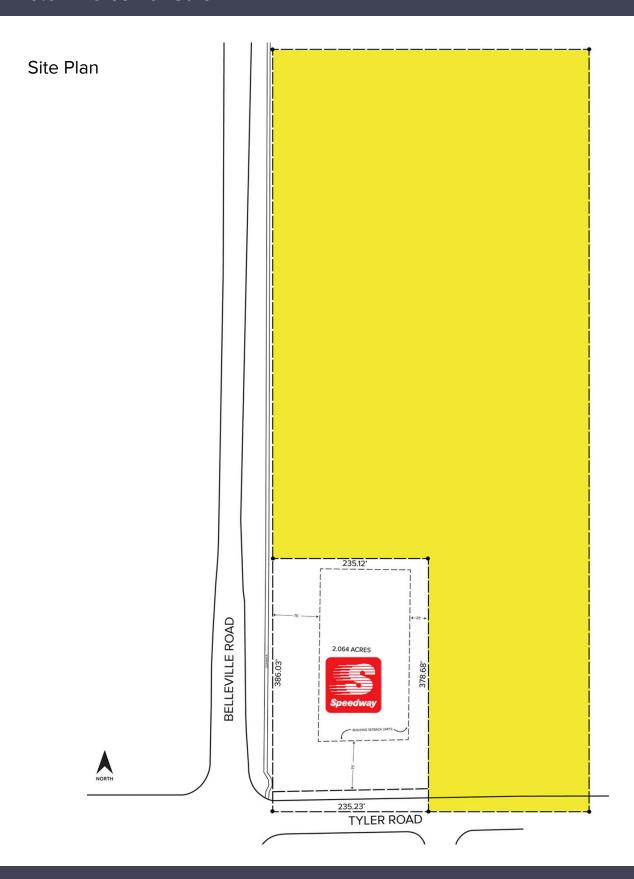

## **PROPERTY FEATURES**

- 9.92 acres available
- Zoned C-I; general business
- · All utilities available on site
- Great commercial site across from Meijer
- Parcels are ready for development
- Sale Price: \$1,944,518 (\$196,019.96/acre)