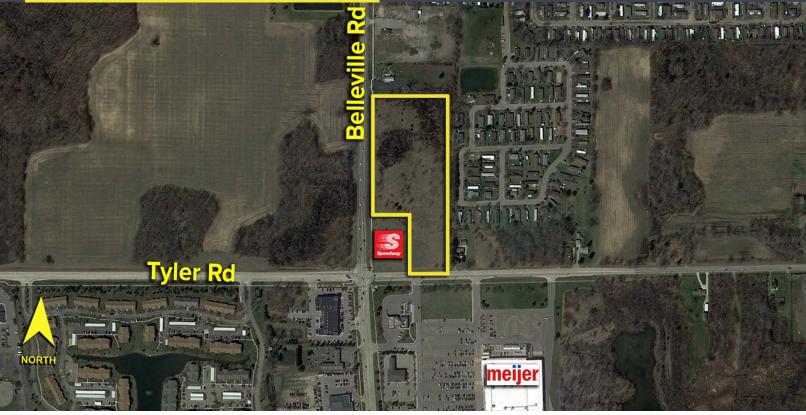

## BELLEVILLE ROAD VAN BUREN TWP., MICHIGAN

LAND FOR SALE 9.92 Acres Available

## **PROPERTY FEATURES**

- 9.92 acres available
- Zoned C-I; general business
- · All utilities available on site
- Great commercial site across from Meijer
- Parcels are ready for development
- Sale Price: \$1,944,518 (\$196,019.96/acre)