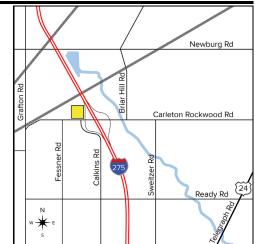

## **LAND** For Sale

**Location:** Carleton-Rockwood Road

No

Side of Street: North

City: Ash Twp., MI

Cross Streets: NWC of Carleton-Rockwood & I-275

County: Monroe

| Acreage:        | 28.00                       | Improvements:    | N/A |
|-----------------|-----------------------------|------------------|-----|
| Zoning:         | Commercial, Freeway Service | Dimensions:      |     |
| UTILITIES       |                             |                  |     |
| Sanitary Sewer: | Yes                         | Gas:             | Yes |
| Storm Sewer:    | No                          | Outside Storage: | No  |

Rail Siding:

Storm Sewer: No Water: Yes

ADJACENT LAND

North: Vacant East: Freeway
South: Residential West: Commercial

PRICING INFORMATION

**Asking Price:** \$980,000.00

**Per Acre:** \$35,000.00 **Parcel #:** 58-01-009-034-00