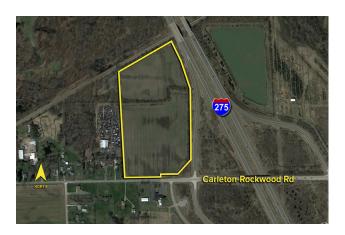

## **LAND** For Sale

**Location:** Carleton-Rockwood Road

No

Side of Street: North

City: Ash Twp., MI

Cross Streets: NWC of Carleton-Rockwood & I-275

County: Monroe

| Acreage:        | 28.00                       | Improvements:    | N/A |
|-----------------|-----------------------------|------------------|-----|
| Zoning:         | Commercial, Freeway Service | Dimensions:      |     |
| UTILITIES       |                             |                  |     |
| Sanitary Sewer: | Yes                         | Gas:             | Yes |
| Storm Sewer:    | No                          | Outside Storage: | No  |

Rail Siding:

Storm Sewer: No Water: Yes

ADJACENT LAND

North: Vacant East: Freeway
South: Residential West: Commercial

PRICING INFORMATION

**Asking Price:** \$980,000.00

**Per Acre:** \$35,000.00 **Parcel #:** 58-01-009-034-00

Comments: Very flat parcel fronting I-275. Great parcel for truck service

station!

**Broker: SIGNATURE** ASSOCIATES

Agent(s):

Joe Hamway, (248) 948-0113, jhamway@signatureassociates.com Greg Hudas, (248) 799-3162, ghudas@signatureassociates.com