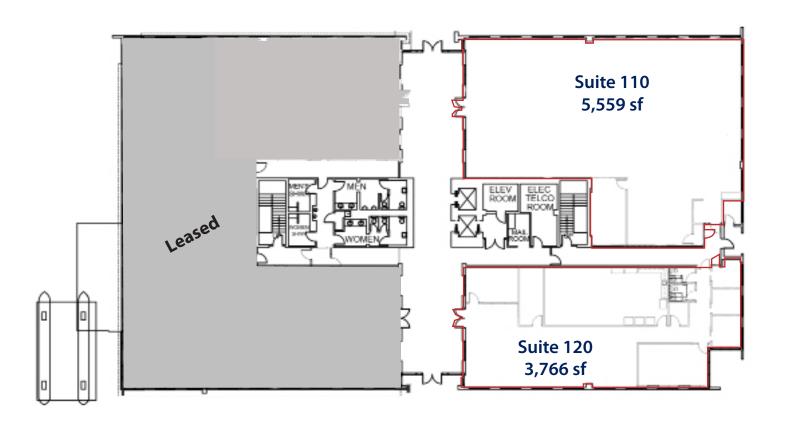

### 1875 Building

**Ground Floor** 

**Greg Martin,** Principal D 954 903 3900 greg.martin@avisonyoung.com

**Justin Cope**, Principal D 954 903 3701 justin.cope@avisonyoung.com

**Lisa Blumer**, Senior Associate D 954 903 3703 lisa.blumer@avisonyoung.com

#### **Availability**

Rental Rate: \$32.00 NNN Operating Expenses: \$13.86

1825 Building

Suite 120: 5,572 sf\*

\* First generation

Rental Rate: \$32.00 NNN Operating Expenses: \$13.55

1875 Building

Suite 110: 5,559 SF

Suite 120: 3,766 SF

Suite 205: 1,194 SF

Suite 210: 4,290 SF \* \* First generation

Suite 350: 9,917 SF

**Greg Martin,** Principal D 954 903 3900 greg.martin@avisonyoung.com

**Justin Cope**, Principal D 954 903 3701 justin.cope@avisonyoung.com