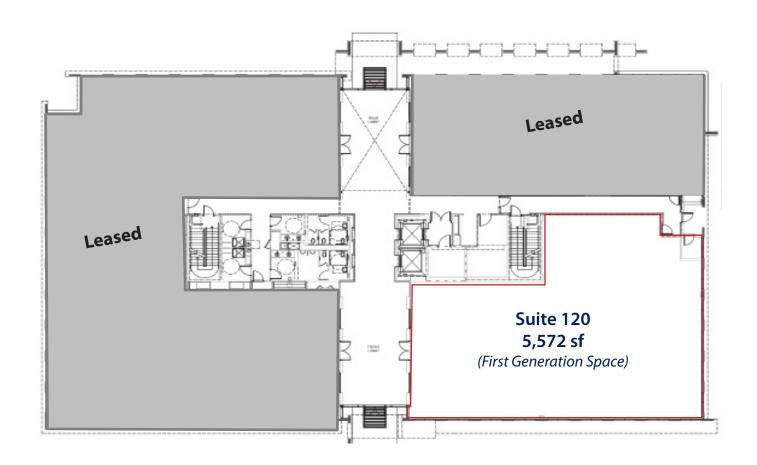

#### 1825 Building

Suite 120 - 5,572 sf

**Greg Martin,** Principal D 954 903 3900 greg.martin@avisonyoung.com

**Justin Cope**, Principal D 954 903 3701 justin.cope@avisonyoung.com

**Lisa Blumer**, Senior Associate D 954 903 3703 lisa.blumer@avisonyoung.com