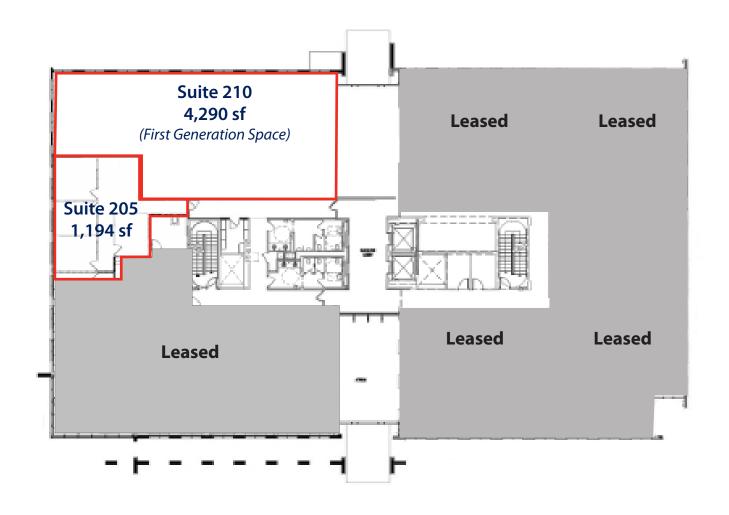

Suite 120: 3,766 SF

Suite 205: 1,194 SF

Suite 210: 4,290 SF \* \* First generation

Suite 350: 9,917 SF

**Greg Martin,** Principal D 954 903 3900 greg.martin@avisonyoung.com

**Justin Cope**, Principal D 954 903 3701 justin.cope@avisonyoung.com