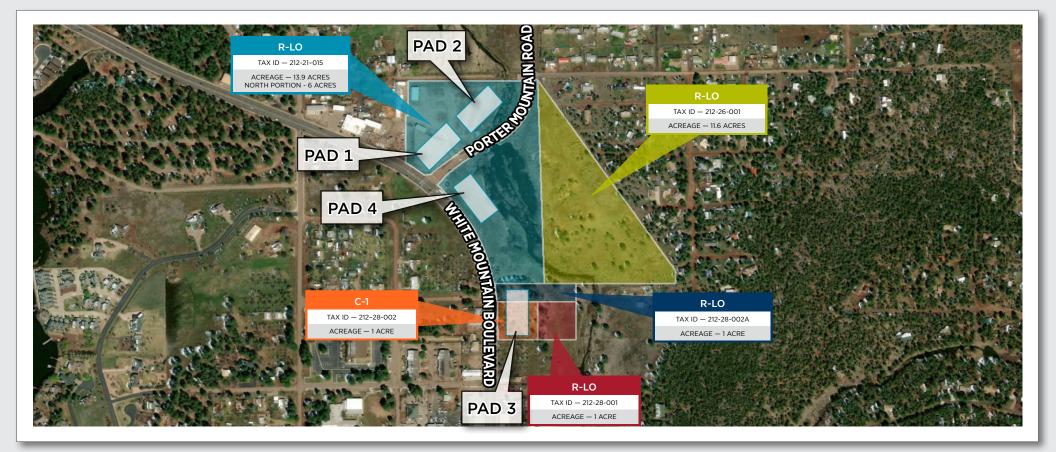

## **Property Features**

- Located at the NWC & NEC of Porter Mountain Rd & White Mountain Blvd
- ± 26 Acres
- Strong access & visibility from White Mountain Blvd and Porter Mountain Rd, one of the major intersections within Pinetop-Lakeside
- Located near the town center with multiple municipal offices nearby
- Walking distance from Rainbow Lake