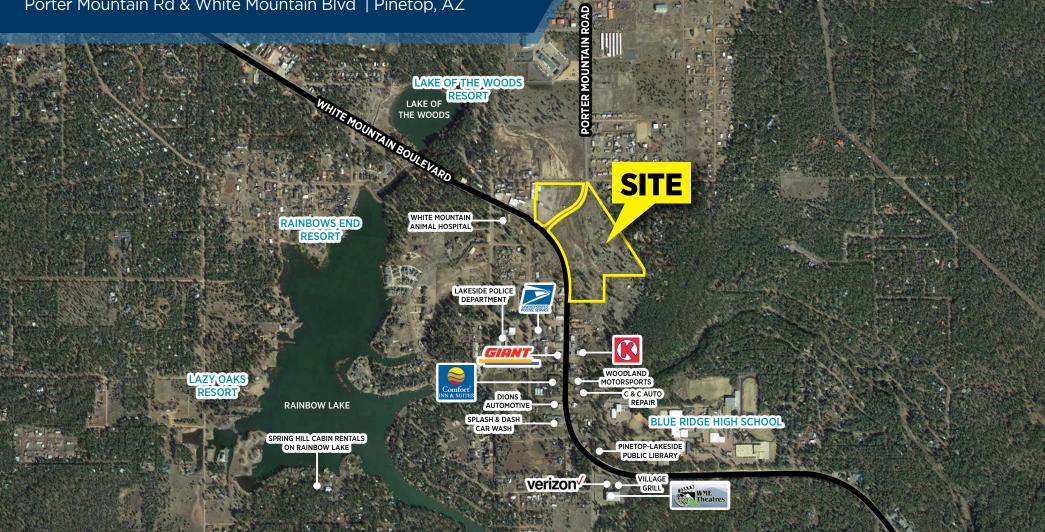

## **Property Features**

- Located at the NWC & NEC of Porter Mountain Rd & White Mountain Blvd
- ± 26 Acres
- Strong access & visibility from White Mountain Blvd and Porter Mountain Rd, one of the major intersections within Pinetop-Lakeside
- Located near the town center with multiple municipal offices nearby
- Walking distance from Rainbow Lake