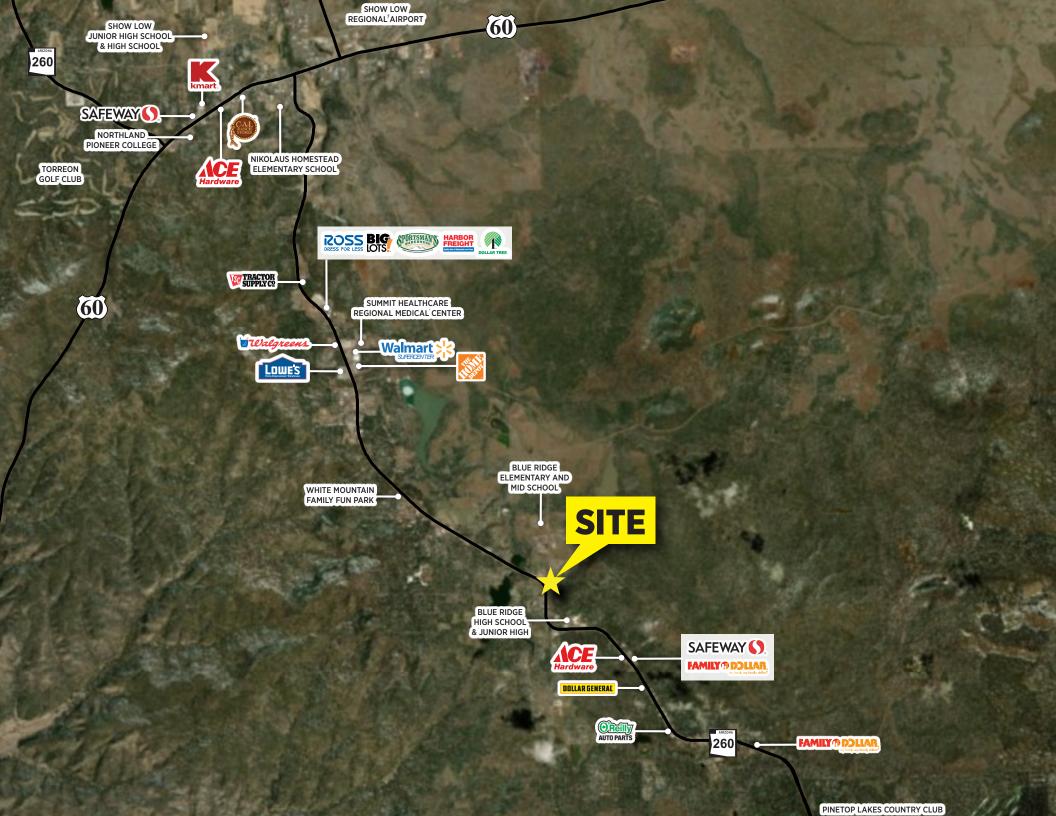

## **Property Features**

- Located at the NWC & NEC of Porter Mountain Rd & White Mountain Blvd
- ± 26 Acres
- Strong access & visibility from White Mountain Blvd and Porter Mountain Rd, one of the major intersections within Pinetop-Lakeside
- Located near the town center with multiple municipal offices nearby
- Walking distance from Rainbow Lake