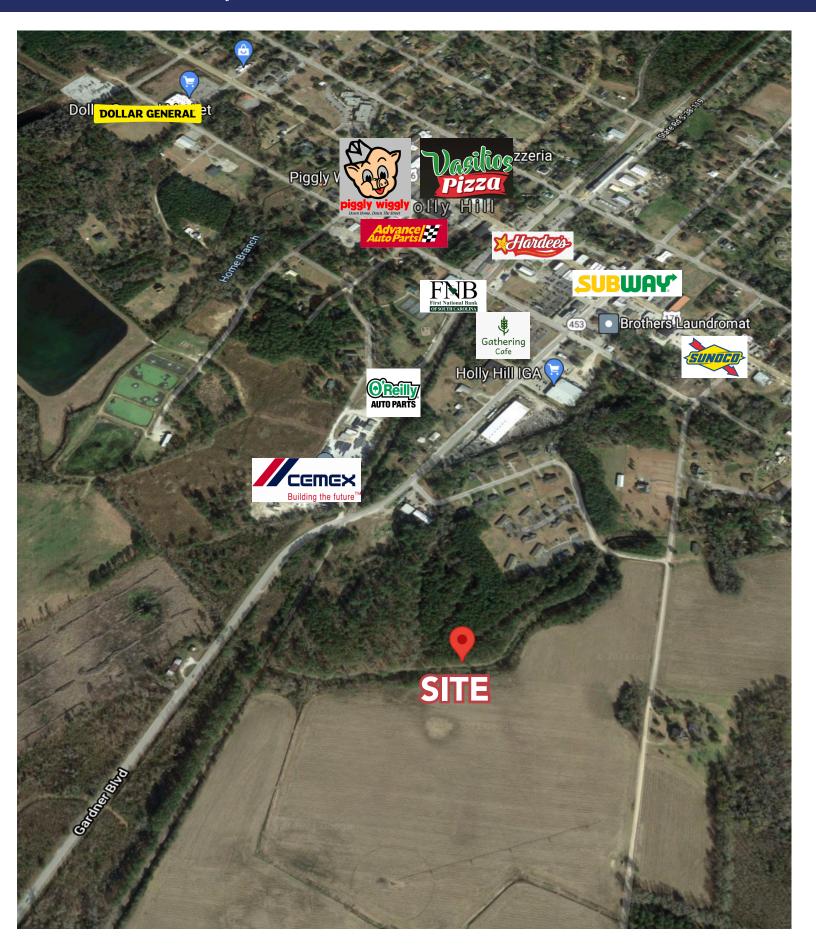

The dynamic forces of the Charleston economy, and the dramatic demand for affordable housing is driving the growth to our beloved Holly Hill.

This would be a perfect residential community or commercial project. The possibilities are limitless. Our County and City Governments are cooperative and welcoming. Convenient access to !-26, and Hwy 176. The property borders RAIL along its entire length.