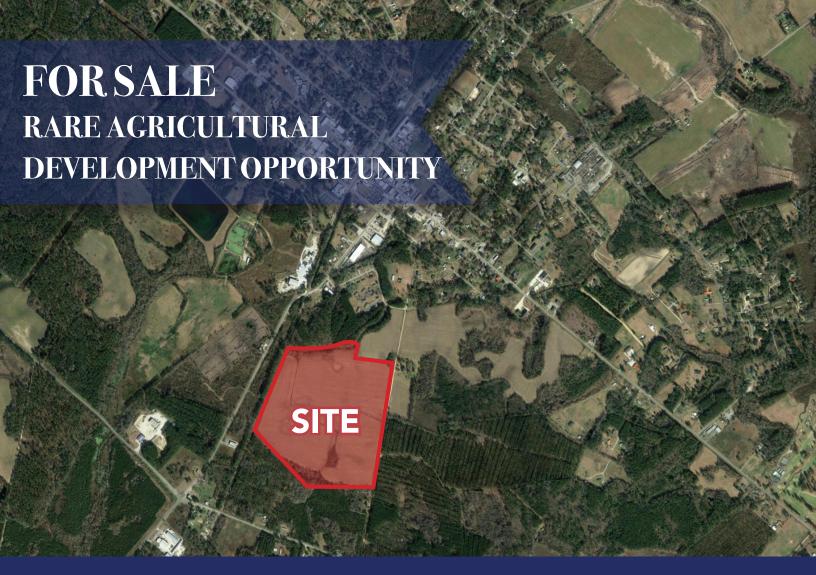

## **Property Description**

A Working 89-acre farm! This highly productive family-owned farm has been in the same family for generations. We estimate for well over 100 years. The time has come to get out of the way of the burgeoning growth directly southeast of Holly Hill.

The dynamic forces of the Charleston economy, and the dramatic demand for affordable housing is driving the growth to our beloved Holly Hill.

This would be a perfect residential community or commercial project. The possibilities are limitless. Our County and City Governments are cooperative and welcoming. Convenient access to !-26, and Hwy 176. The property borders RAIL along its entire length.

## **Property Details**

**FOR SALE:** \$1,793,000

**SPACE AVAILABLE:** 87 Acres

**PROPERTY USE:** Agricultural

**TAX ID:** 0333-00-05-004

**COUNTY:** Orangeburg