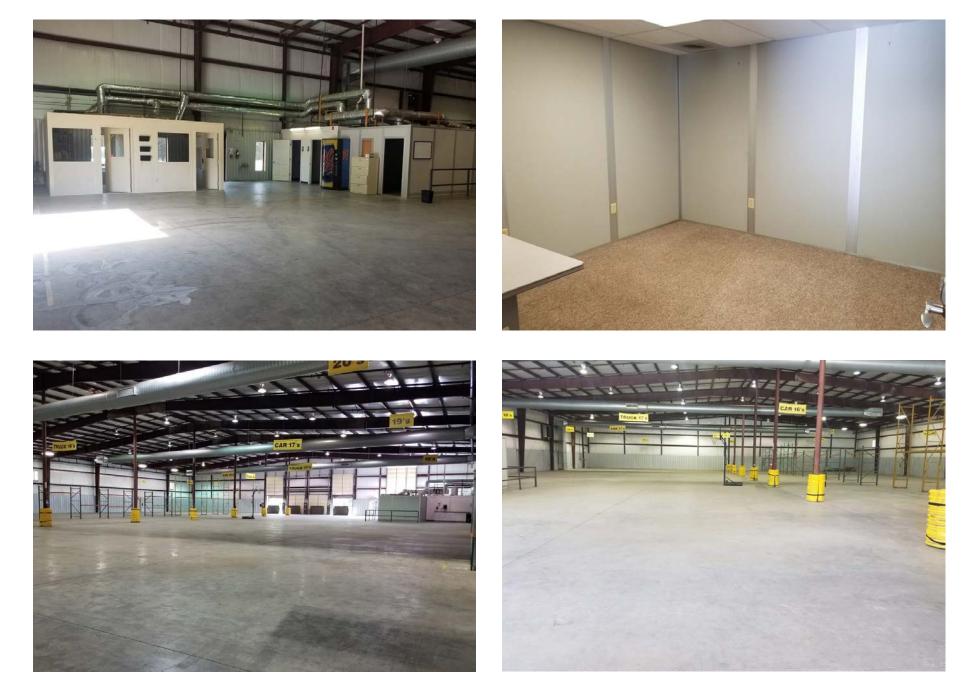

s Total Building Size Zoning County Municipality Parking 2-55-00-026.05 3.33 acres +/- 30,000 sf Industrial Spartanburg Spartanburg County +/- 20 (expandable)

| Asking Price               | Leasing Information |              |            |                       |
|----------------------------|---------------------|--------------|------------|-----------------------|
| \$1,770,000 (\$59.00/sf) - | Size                | Lease Rate   | Lease Type | Utilities/Disposal    |
|                            | +/-30,000 sf        | \$3.95/sf/yr | NNN        | Tenant Responsibility |

## **Location Map**

# This property is ideally located and positioned within a 20 minute drive of the Inland Port and Greenville-Spartanburg International Airport.



## **Exterior Photos**





# **Interior Photos**



# Docking & Storage







## Nearby Amenities



# If coming from Greenville, follow I-385 S and I-85 N to S 40/New Cut Road. Take Exit 17 from I-26 W. Turn right onto S 40/New Cut Road. In 0.2 miles, the property will be on the left.

### Local Happenings





IL DE E

AIRSYS

Tindall Corporation, a leading provider of precast, prestressed architectural and structural systems, today announced plans to expand operations in Spartanburg County. The more than \$27.9 million investment will create 20 new jobs.

With roots dating back to 1963, Tindall Corporation's in-house engineering, manufacturing, logistics and on-site resources support both traditional and specialized construction project applications using precast concrete. The company creates custom structures for the construction ind