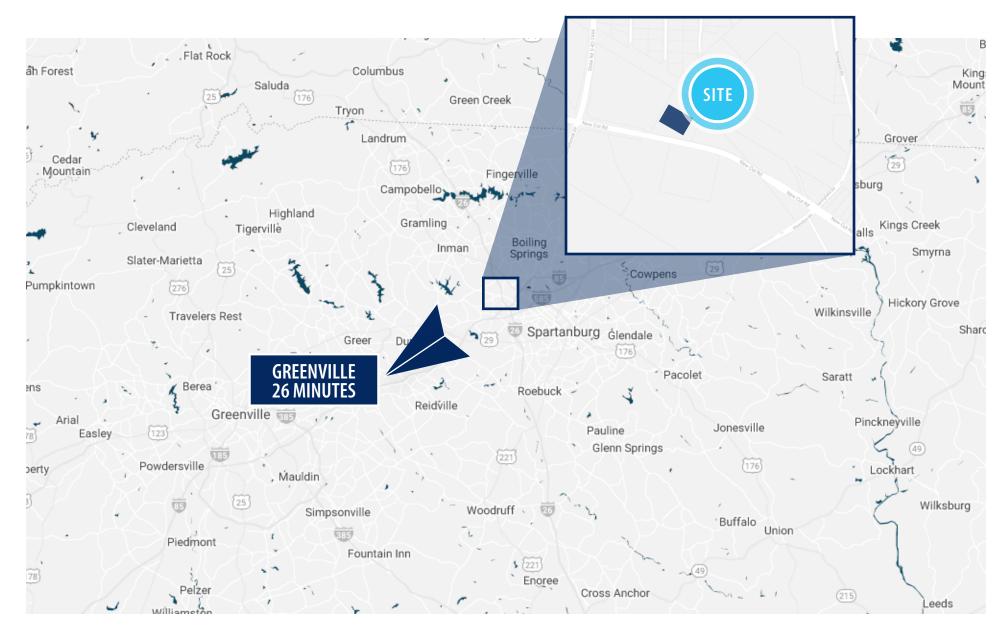

## **Location Map**

# This property is ideally located and positioned within a 20 minute drive of the Inland Port and Greenville-Spartanburg International Airport.

# If coming from Greenville, follow I-385 S and I-85 N to S 40/New Cut Road. Take Exit 17 from I-26 W. Turn right onto S 40/New Cut Road. In 0.2 miles, the property will be on the left.