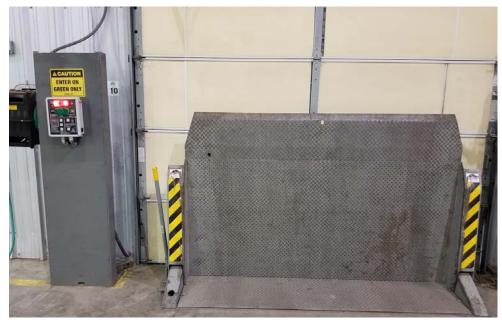

ing County Municipality Parking 2-55-00-026.05 3.33 acres +/- 30,000 sf Industrial Spartanburg Spartanburg County +/- 20 (expandable)

| Asking Price               | Leasing Information |              |            |                       |
|----------------------------|---------------------|--------------|------------|-----------------------|
| \$1,770,000 (\$59.00/sf) - | Size                | Lease Rate   | Lease Type | Utilities/Disposal    |
|                            | +/-30,000 sf        | \$3.95/sf/yr | NNN        | Tenant Responsibility |

## **Location Map**

# This property is ideally located and positioned within a 20 minute drive of the Inland Port and Greenville-Spartanburg International Airport.



## **Exterior Photos**





# **Interior Photos**



# Docking & Storage







## Nearby Amenities



# If coming from Greenville, follow I-385 S and I-85 N to S 40/New Cut Road. Take Exit 17 from I-26 W. Turn right onto S 40/New Cut Road. In 0.2 miles, the property will be on the left.

### Local Happenings





IL DE E

AIRSYS

Tindall Corporation, a leading provider of precast, prestressed architectural and structural systems, today announced plans to expand operations in Spartanburg County. The more than \$27.9 million investment will create 20 new jobs.

With roots dating back to 1963, Tindall Corporation's in-house engineering, manufacturing, logistics and on-site resources support both traditional and specialized construction project applications using precast concrete. The company creates custom structures for the construction industry serving end users i