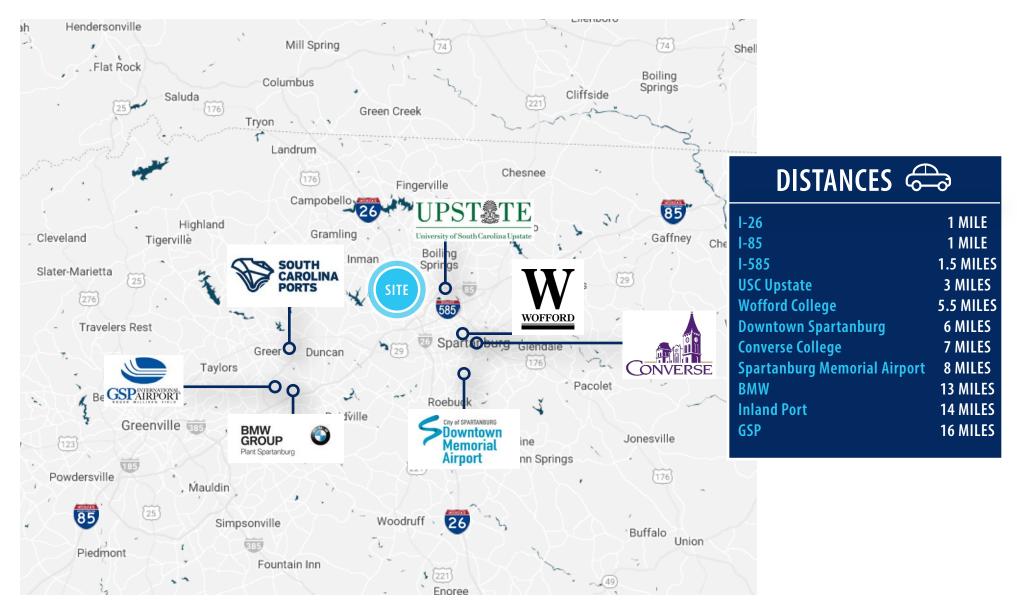

## **Location Map**

# This property is ideally located and positioned within a 20 minute drive of the Inland Port and Greenville-Spartanburg International Airport.

# If coming from Greenville, follow I-385 S and I-85 N to S 40/New Cut Road. Take Exit 17 from I-26 W. Turn right onto S 40/New Cut Road. In 0.2 miles, the property will be on the left.