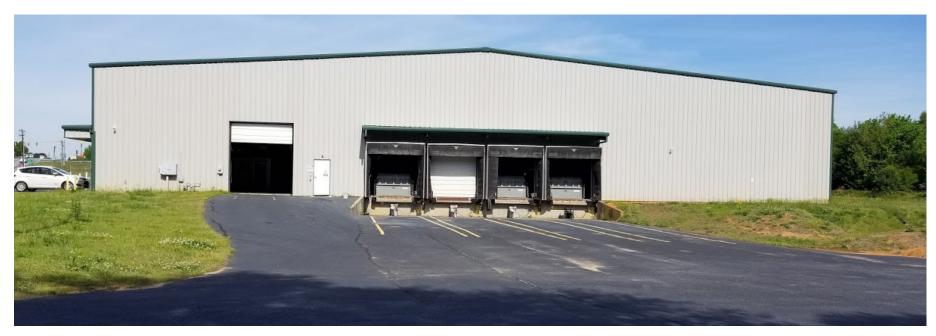

## Snapshot

Tax Map Acres Total Building Size Zoning County Municipality Parking 2-55-00-026.05 3.33 acres +/- 30,000 sf Industrial Spartanburg Spartanburg County +/- 20 (expandable)

| Asking Price               | Leasing Information |              |            |                       |
|----------------------------|---------------------|--------------|------------|-----------------------|
| \$1,770,000 (\$59.00/sf) - | Size                | Lease Rate   | Lease Type | Utilities/Disposal    |
|                            | +/-30,000 sf        | \$3.95/sf/yr | NNN        | Tenant Responsibility |

## **Location Map**

# This property is ideally located and positioned within a 20 minute drive of the Inland Port and Greenville-Spartanburg International Airport.



## **Exterior Photos**





# **Interior Photos**



# Docking & Storage







## Nearby Amenities



# If coming from Greenville, follow I-385 S and I-85 N to S 40/New Cut Road. Take Exit 17 from I-26 W. Turn right onto S 40/New Cut Road. In 0.2 miles, the property will be on the left.

### Local Happenings





IL DE E

AIRSYS

Tindall Corporation, a leading provider of precast, prestressed architectural and structural systems, today announced plans to expand operations in Spartanburg County. The more than \$27.9 million investment will create 20 new jobs.

With roots dating back to 1963, Tindall Corporation's in-house engineering, manufacturing, logistics and on-site resources support both traditional and specialized construction project applications using precast concrete. The company creates custom structures