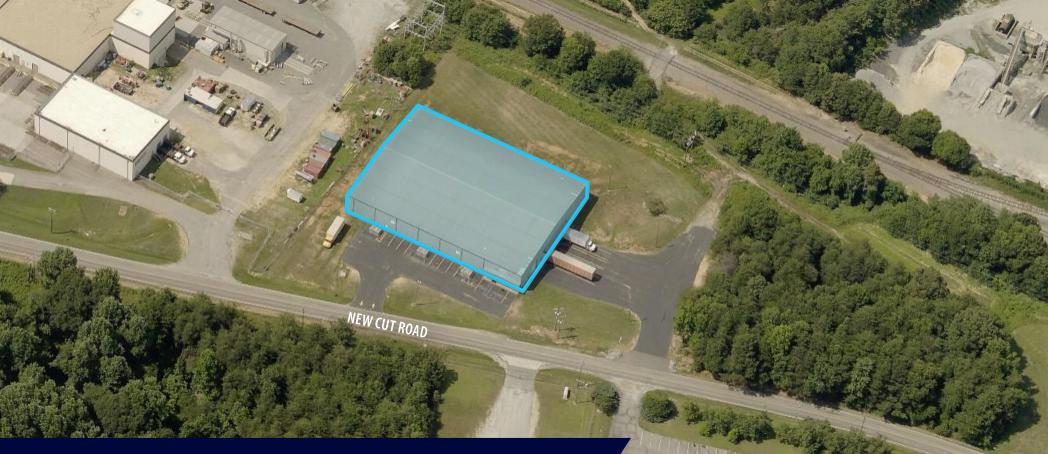

# **FOR SALE OR LEASE** 1920 New Cut Road, Spartanburg, SC 29303

#### Kristin Cameron McDonald

Industrial & Investment Services C 512.779.5229 *kristin.mcdonald@avisonyoung.com*  Fully conditioned and sprinklered 30,000 sf industrial building with approximately 550 sf of office space and small kitchenette area. The property can accommodate 15,000 sf of expansion potential. The building is well located just off I-26 with easy access to I-85. It would be an ideal location for distribution, light manufacturing or conditioned storage.

### **Property Highlights**

- +/- 550 sf of Office Space + Kitchenette
- Column Spacing (24' x 72')
- 4 ext. Dock-High Doors
- 1 Grade-Level/Drive-In Door (14' x 14')
- 100% Heating & Cooling
- Three Phase Power
- Built in 2008
- Ceiling Heights:
- 22.5' at Eaves
- 26' at Peak
- ESFR Sprinklered
- 0.5 acre fully paved Truck Court

### Snapshot

Tax Map Acres Total Building Size Zoning County Municipality Parking 2-55-00-026.05 3.33 acres +/- 30,000 sf Industrial Spartanburg Spartanburg County +/- 20 (expandable)

| Asking Price               | Leasing Information |              |            |                       |
|----------------------------|---------------------|--------------|------------|-----------------------|
| \$1,770,000 (\$59.00/sf) - | Size                | Lease Rate   | Lease Type | Utilities/Disposal    |
|                            | +/-30,000 sf        | \$3.95/sf/yr | NNN        | Tenant Responsibility |