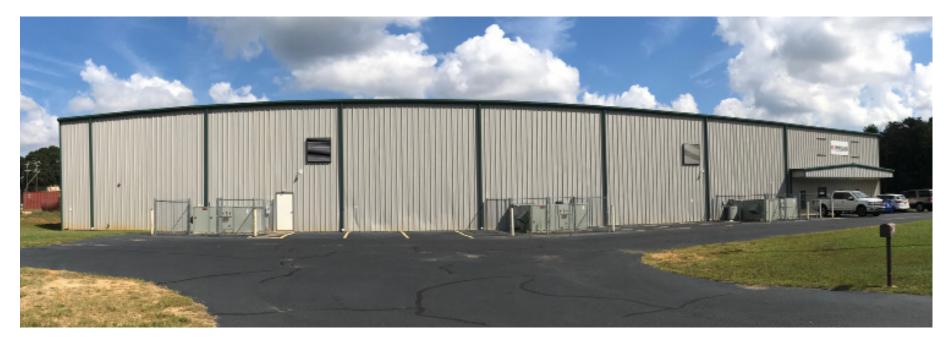

### Snapshot

Tax Map Acres Total Building Size Zoning County Municipality Parking 2-55-00-026.05 3.33 acres +/- 30,000 sf Industrial Spartanburg Spartanburg County +/- 20 (expandable)

| Asking Price               | Leasing Information |              |            |                       |
|----------------------------|---------------------|--------------|------------|-----------------------|
| \$1,770,000 (\$59.00/sf) - | Size                | Lease Rate   | Lease Type | Utilities/Disposal    |
|                            | +/-30,000 sf        | \$3.95/sf/yr | NNN        | Tenant Responsibility |

## **Location Map**

# This property is ideally located and positioned within a 20 minute drive of the Inland Port and Greenville-Spartanburg International Airport.



## **Exterior Photos**





# **Interior Photos**



# Docking & Storage







## Nearby Amenities



# If coming from Greenville, follow I-385 S and I-85 N to S 40/New Cut Road. Take Exit 17 from I-26 W. Turn right onto S 40/New Cut Road. In 0.2 miles, the property will be on the left.

### Local Happenings





IL DE E

AIRSYS

Tindall Corporation, a leading provider of precast, prestressed architectural and structural systems, today announced plans to expand operations in Spartanburg County. The more than \$27.9 million investment will create 20 new jobs.

With roots dating back to 1963, Tindall Corporation's in-house engineering, manufacturing, logistics and on-site resources support both traditional and specialized construction project applications using precast concrete. The company creates custom structur