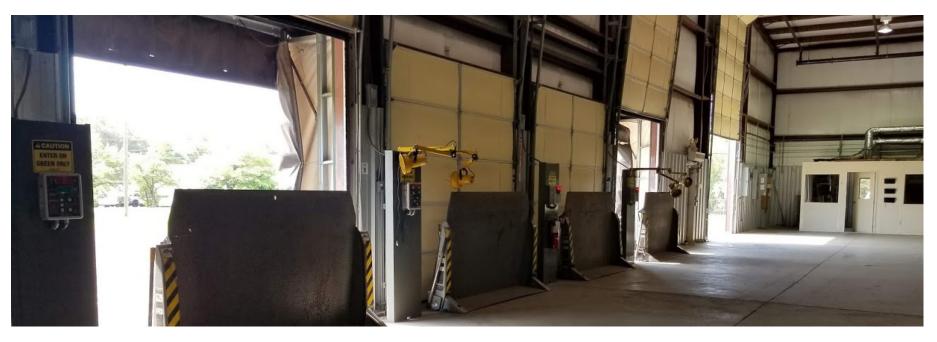

g County Municipality Parking 2-55-00-026.05 3.33 acres +/- 30,000 sf Industrial Spartanburg Spartanburg County +/- 20 (expandable)

| Asking Price               | Leasing Information |              |            |                       |
|----------------------------|---------------------|--------------|------------|-----------------------|
| \$1,770,000 (\$59.00/sf) - | Size                | Lease Rate   | Lease Type | Utilities/Disposal    |
|                            | +/-30,000 sf        | \$3.95/sf/yr | NNN        | Tenant Responsibility |

## **Location Map**

# This property is ideally located and positioned within a 20 minute drive of the Inland Port and Greenville-Spartanburg International Airport.



## **Exterior Photos**





# **Interior Photos**



# Docking & Storage







## Nearby Amenities



# If coming from Greenville, follow I-385 S and I-85 N to S 40/New Cut Road. Take Exit 17 from I-26 W. Turn right onto S 40/New Cut Road. In 0.2 miles, the property will be on the left.

### Local Happenings





IL DE E

AIRSYS

Tindall Corporation, a leading provider of precast, prestressed architectural and structural systems, today announced plans to expand operations in Spartanburg County. The more than \$27.9 million investment will create 20 new jobs.

With roots dating back to 1963, Tindall Corporation's in-house engineering, manufacturing, logistics and on-site resources support both traditional and specialized construction project applications using precast concrete. The company creates custom structures for the construction industry serving end users in