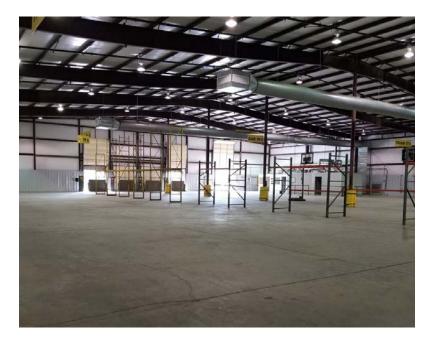

oning County Municipality Parking 2-55-00-026.05 3.33 acres +/- 30,000 sf Industrial Spartanburg Spartanburg County +/- 20 (expandable)

| Asking Price               | Leasing Information |              |            |                       |
|----------------------------|---------------------|--------------|------------|-----------------------|
| \$1,770,000 (\$59.00/sf) - | Size                | Lease Rate   | Lease Type | Utilities/Disposal    |
|                            | +/-30,000 sf        | \$3.95/sf/yr | NNN        | Tenant Responsibility |

## **Location Map**

# This property is ideally located and positioned within a 20 minute drive of the Inland Port and Greenville-Spartanburg International Airport.



## **Exterior Photos**





# **Interior Photos**



# Docking & Storage







## Nearby Amenities



# If coming from Greenville, follow I-385 S and I-85 N to S 40/New Cut Road. Take Exit 17 from I-26 W. Turn right onto S 40/New Cut Road. In 0.2 miles, the property will be on the left.

### Local Happenings





IL DE E

AIRSYS

Tindall Corporation, a leading provider of precast, prestressed architectural and structural systems, today announced plans to expand operations in Spartanburg County. The more than \$27.9 million investment will create 20 new jobs.

With roots dating back to 1963, Tindall Corporation's in-house engineering, manufacturing, logistics and on-site resources support both traditional and specialized construction project applications using precast concrete. The company creates custom structures for the construction industry serving end users