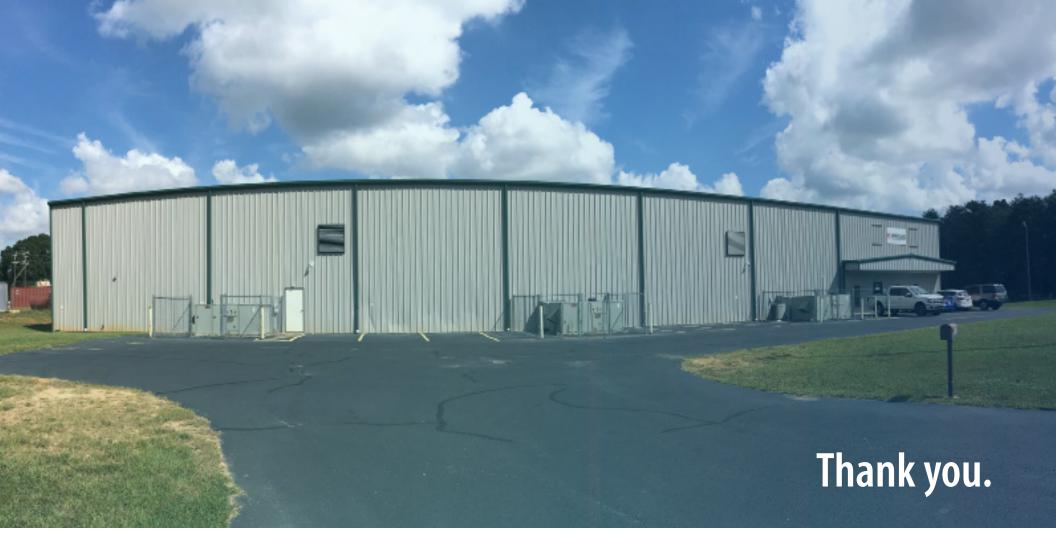

# **FOR SALE OR LEASE** 1920 New Cut Road, Spartanburg, SC 29303

#### Kristin Cameron McDonald

Industrial & Investment Services C 512.779.5229 *kristin.mcdonald@avisonyoung.com*  Fully conditioned and sprinklered 30,000 sf industrial building with approximately 550 sf of office space and small kitchenette area. The property can accommodate 15,000 sf of expansion potential. The building is well located just off I-26 with easy access to I-85. It would be an ideal location for distribution, light manufacturing or conditioned storage.

### **Property Highlights**

- +/- 550 sf of Office Space + Kitchenette
- Column Spacing (24' x 72')
- 4 ext. Dock-High Doors
- 1 Grade-Level/Drive-In Door (14' x 14')
- 100% Heating & Cooling
- Three Phase Power
- Built in 2008
- Ceiling Heights:
- 22.5' at Eaves
- 26' at Peak
- ESFR Sprinklered
- 0.5 acre fully paved Truck Court