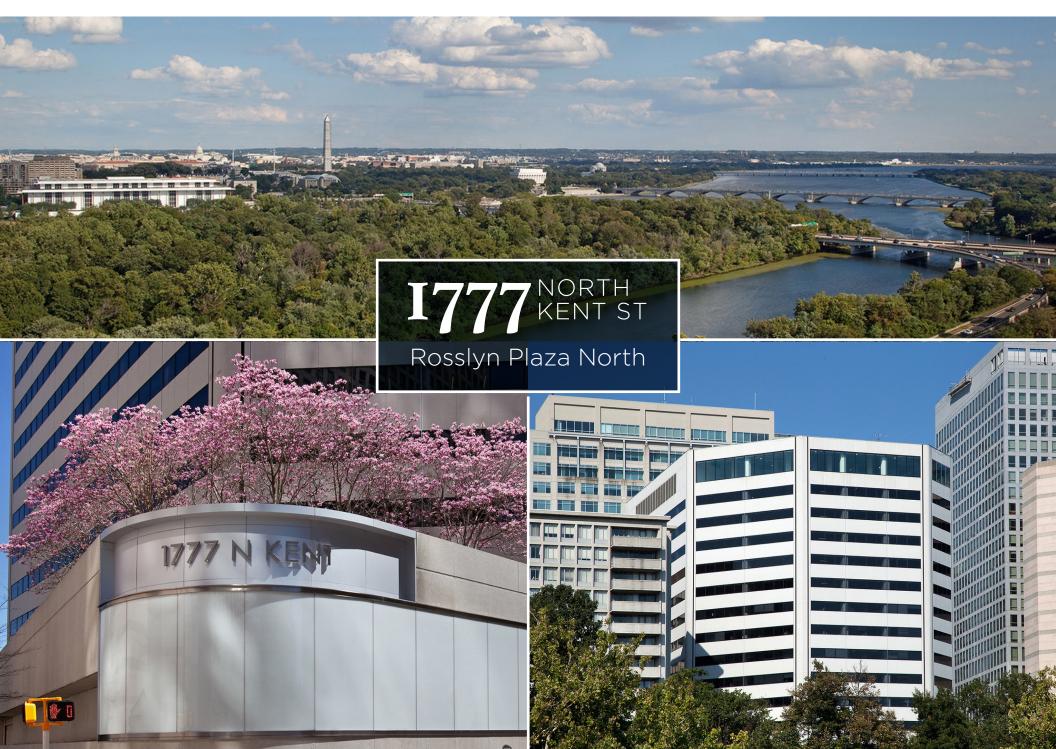

#### **Property Overview**

Situated just two blocks from the Rosslyn Metro, Rosslyn Plaza North is a 282,946 sf building located in the center of Rosslyn. The building offers users direct access to Key Bridge, I-66, Route 110/50, Wilson Boulevard, and is within close walking distance to Georgetown. Top floors feature unobstructed views of the Potomac River, Washington Monument and Roosevelt Island.

The property underwent extensive renovations to the building entry, lobby, and restrooms, and has a state-of-the-art plaza level fitness center. A conference facility was delivered for tenant-only use in 4Q17.