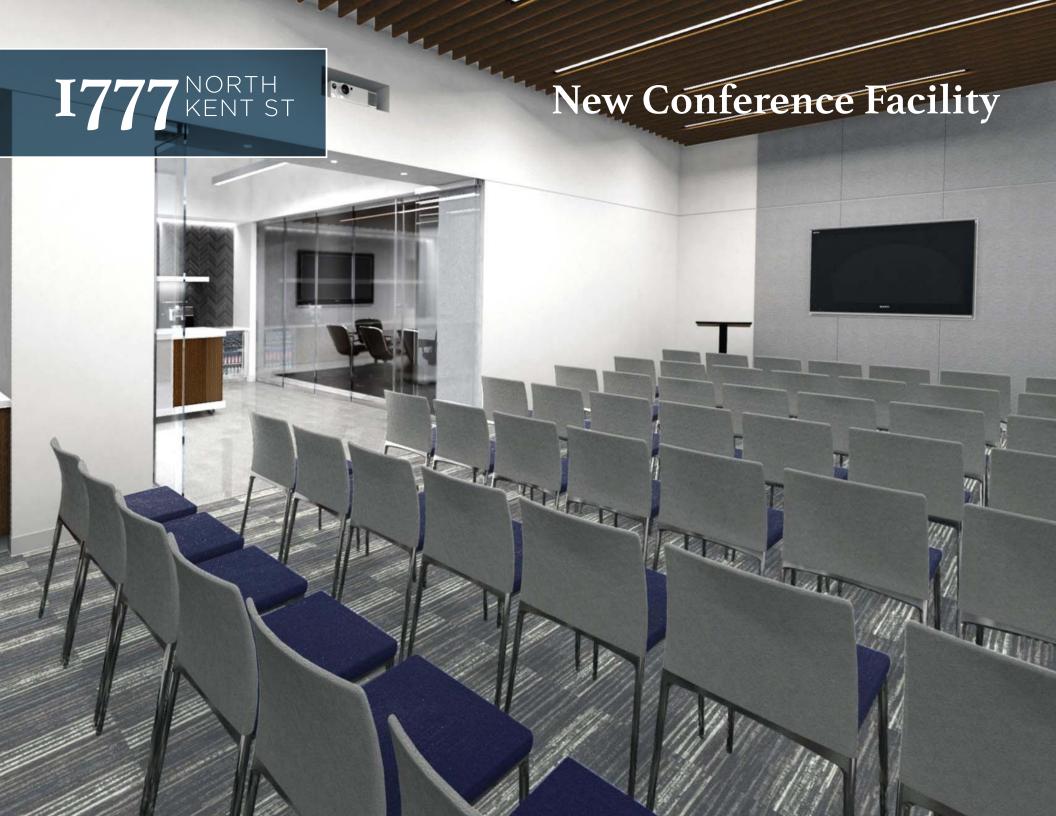

The property underwent extensive renovations to the building entry, lobby, and restrooms, and has a state-of-the-art plaza level fitness center. A conference facility was delivered for tenant-only use in 4Q17.