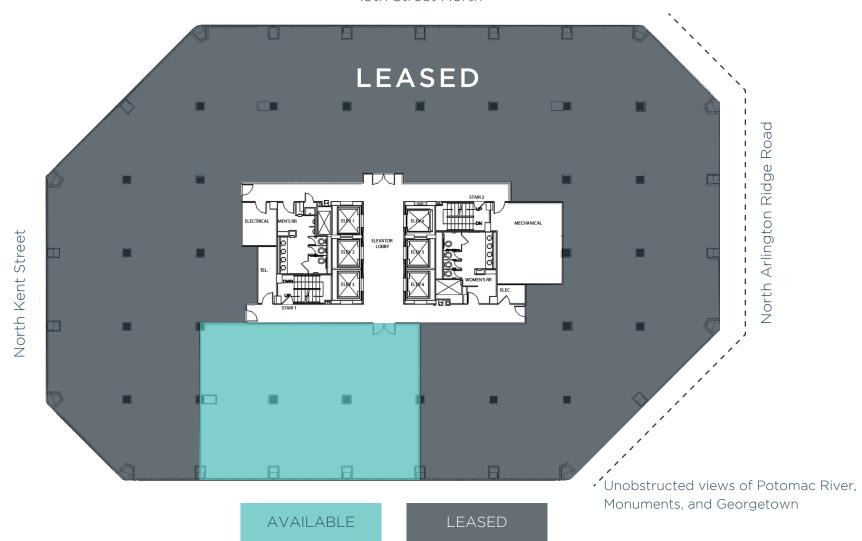

#### Banks

- 1 PNC Bank
  2 Bank of America
- 3 Capital One Bank
- 4 Wells Fargo (ATM)
- 4 Wells Fargo (ATI
- 5 HSBC Bank
- **6** Suntrust (ATM)
- **7** Wells Fargo

#### **Fitness**

- 1 Gold's Gym
- Verve Health & Fitness
- Stryke
- 4 LavaBarre
- G Orangetheory Fitness
- 6 BID Organized Fitness Events

## Hotels

- 1 Le Meridien
- 2 Holiday Inn
- 3 Hyatt
- 4 Residence Inn
- **5** Courtyard
- 6 Key Bridge Marriott



Newly Renovated Lobby and 24/7 Security



Metro, Retail, & Parks











Suite 200 | 21,742 sf

19th Street North



AVAILABLE



Suite 900 | 21,742 sf

19th Street North



AVAILABLE



Suite 1000 | 13,343 sf

19th Street North



North Kent Street

 \*Unobstructed views of Potomac River, Monuments, and Georgetown

AVAILABLE



Suite 1150| 3,182 sf

19th Street North



# I777 NORTH KENT ST



Peter Berk | Principal | 703.752.4920

Dave Millard | Principal | 703.752.4921

Andrew Genova | Principal | 202.602.1724

Caroline Guidera | Senior Associate | 703.288.2712









© 2020 Avison Young - Washington, DC LLC. All rights reserved. The information contained herein was obtained from sources deemed reliable and is believed to be true; it has not been verified and as such, cannot be warranted nor form any part of any contract.