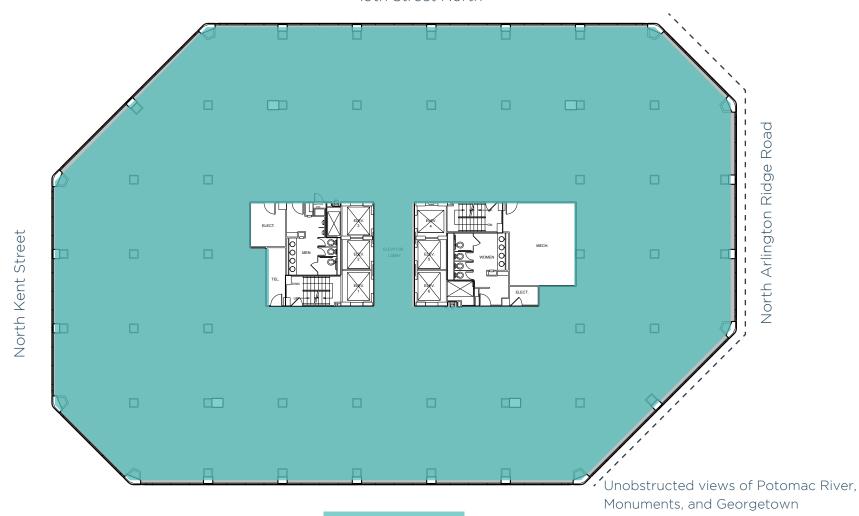

#### **Property Overview**

Situated just two blocks from the Rosslyn Metro, Rosslyn Plaza North is a 282,946 sf building located in the center of Rosslyn. The building offers users direct access to Key Bridge, I-66, Route 110/50, Wilson Boulevard, and is within close walking distance to Georgetown. Top floors feature unobstructed views of the Potomac River, Washington Monument and Roosevelt Island.

AVAILABLE

Suite 900 | 21,742 sf

19th Street North

AVAILABLE

Suite 1000 | 13,343 sf

19th Street North

North Kent Street

 \*Unobstructed views of Potomac River, Monuments, and Georgetown