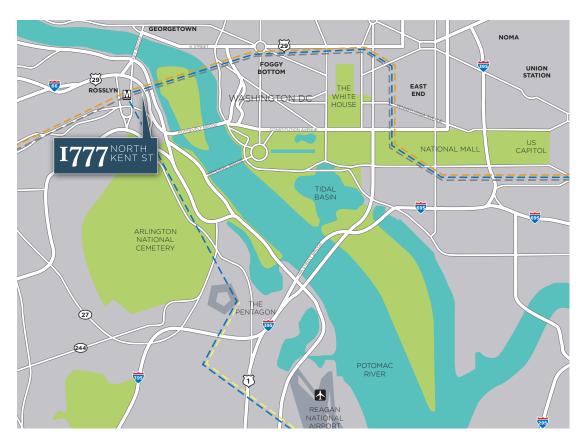

#### **Property Overview**

Situated just two blocks from the Rosslyn Metro, Rosslyn Plaza North is a 282,946 sf building located in the center of Rosslyn. The building offers users direct access to Key Bridge, I-66, Route 110/50, Wilson Boulevard, and is within close walking distance to Georgetown. Top floors feature unobstructed views of the Potomac River, Washington Monument and Roosevelt Island.