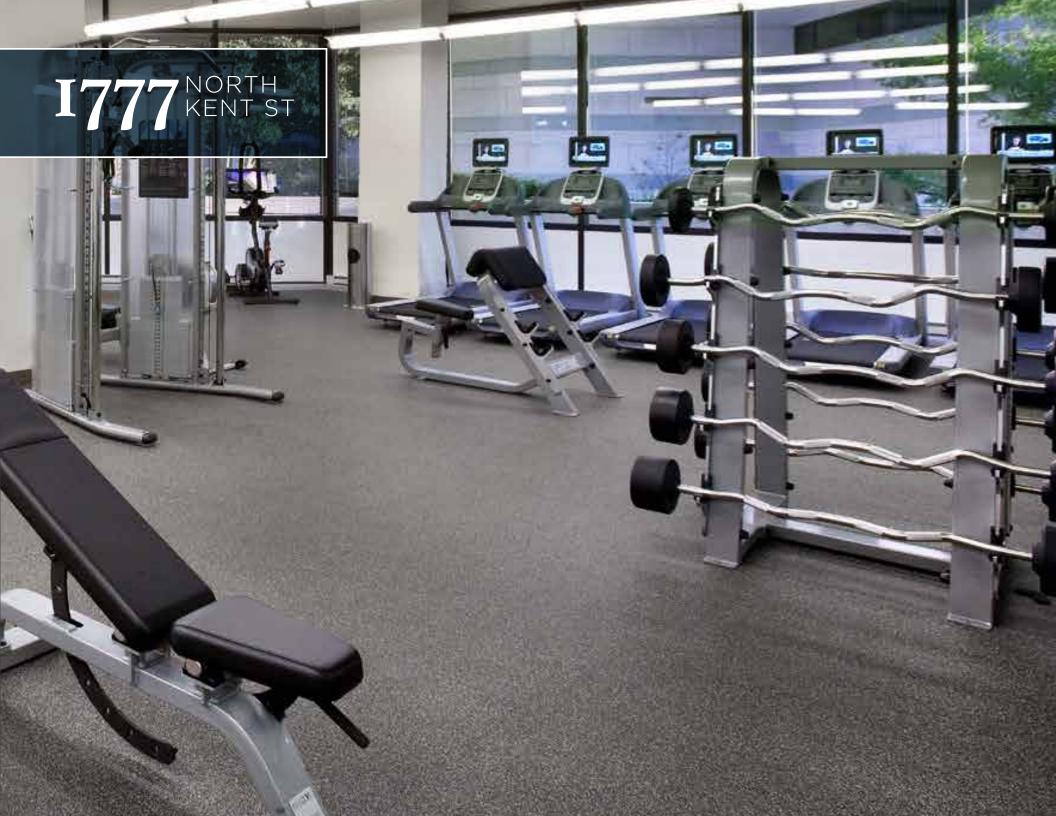

The property underwent extensive renovations to the building entry, lobby, and restrooms, and has a state-of-the-art plaza level fitness center. A conference facility was delivered for tenant-only use in 4Q17.