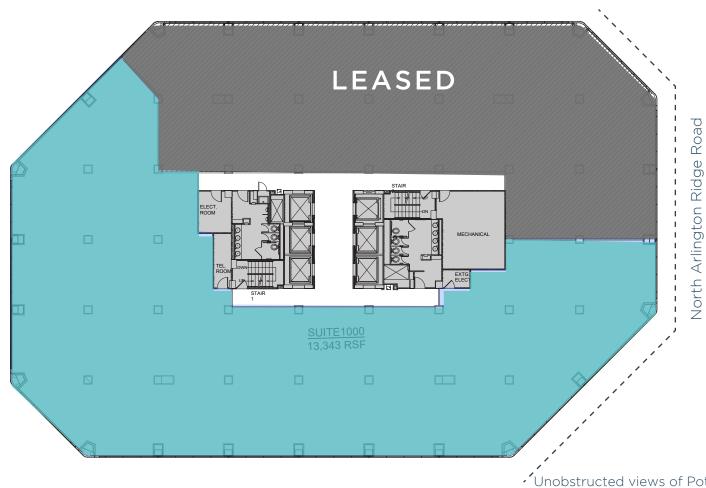

AVAILABLE

Suite 900 | 21,742 sf

19th Street North

AVAILABLE

Suite 1000 | 13,343 sf

19th Street North

North Kent Street

 \*Unobstructed views of Potomac River, Monuments, and Georgetown