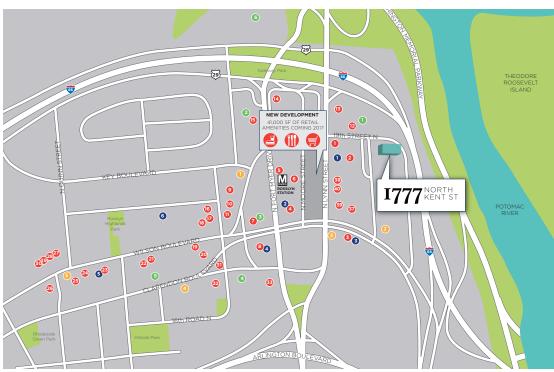

#### **Property Overview**

Situated just two blocks from the Rosslyn Metro, Rosslyn Plaza North is a 282,946 sf building located in the center of Rosslyn. The building offers users direct access to Key Bridge, I-66, Route 110/50, Wilson Boulevard, and is within close walking distance to Georgetown. Top floors feature unobstructed views of the Potomac River, Washington Monument and Roosevelt Island.

#### **Dining**

- 1 Cosi
- 2 John's Coffee Shop
- China Garden
- 4 American Restaurant Corporation
- Panera Bread
- **6** J's Cookies
- City House
- 8 Ruby Tuesday
- Allspice Cafe & Catering
- 10 Subway
- 11 Kanpai Japanese
- 12 Amuse at Le Meridien
- 13 Caffee Aficionado
- 14 Continental Pool Lounge
- 15 Vantage Point
- 16 Heavy Seas Alehouse
- Spin Fire Pizza
- Roti Mediterranean Grill

  Gapriotti's Sandwich Shop
- 20 District Taco

- Vitality Bowl
- Piola

  Rarley N
- Barley Mac
- 24 Ray's Hell Burger
- 25 Kona Grill
- 26 Bristro 360 Wine Bar
- 27 Rolls by U
- 28 Pho 75
- Ben's Chili Bowl
- BeanGood The Coffee Pub
- 31 Starbucks
- Jimmy John's
- 33 Jefferson Cafe
- 34 Pancho Villa
- 35 Ahra Cafe
- 36 The Great Eatery
- 39 Brown Bag
- 38 Chop't
- 39 Chipotle Mexican Grill
- Wiseguy New York Pizza

#### Banks

- 1 PNC Bank
  2 Bank of America
- 3 Capital One Bank
- 4 Wells Fargo (ATM)
- 4 Wells Fargo (ATI
- 5 HSBC Bank
- **6** Suntrust (ATM)
- **7** Wells Fargo

#### **Fitness**

- 1 Gold's Gym
- Verve Health & Fitness
- Stryke
- 4 LavaBarre
- G Orangetheory Fitness
- 6 BID Organized Fitness Events

## Hotels

- 1 Le Meridien
- 2 Holiday Inn
- 3 Hyatt
- 4 Residence Inn
- **5** Courtyard
- 6 Key Bridge Marriott

Newly Renovated Lobby and 24/7 Security

Metro, Retail, & Parks

Suite 200 | 21,742 sf

19th Street North