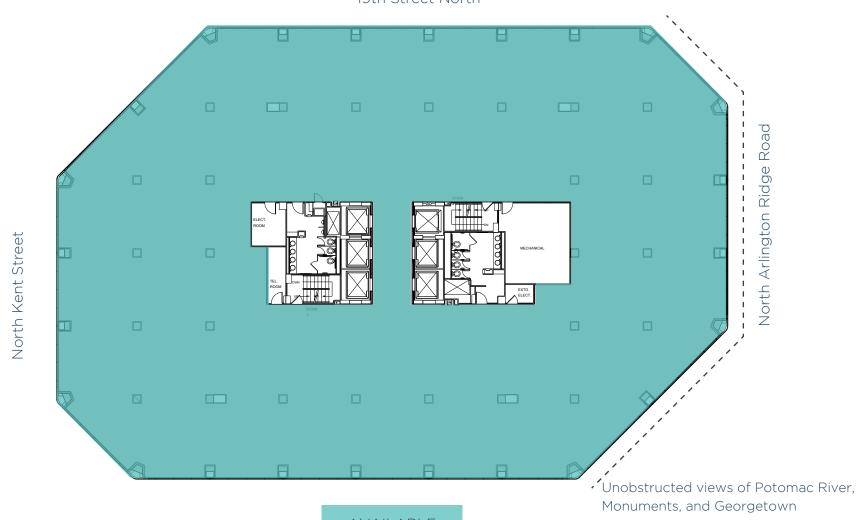

AVAILABLE

Suite 900 | 21,742 sf

19th Street North

AVAILABLE

Suite 1000 | 13,343 sf

19th Street North

North Kent Street

 \*Unobstructed views of Potomac River, Monuments, and Georgetown