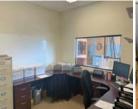

#### **PROPERTY HIGHLIGHTS**

- 8,200 SF on 0.52 Acres-Zoned I-2
- New Construction-2015
- 6.600 SF Warehouse with ADA Restroom
- (3) 14' x 12' Grade Level Doors
- 16'-18' Clear Ceiling Height
- 480 Amp 3 Phase Power
- 1,600 SF Office
- 5 Offices & 1 Breakroom
- 2 ADA Mens/Womens Restrooms in Office
- 20/80 Office/Warehouse Ratio
- Fenced Yard
- Storm Shelter
- Excellent Condition