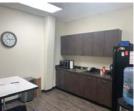

#### **PROPERTY HIGHLIGHTS**

- 8,200 SF on 0.52 Acres-Zoned I-2
- New Construction-2015
- 6.600 SF Warehouse with ADA Restroom
- (3) 14' x 12' Grade Level Doors
- 16'-18' Clear Ceiling Height
- 480 Amp 3 Phase Power
- 1,600 SF Office
- 5 Offices & 1 Breakroom
- 2 ADA Mens/Womens Restrooms in Office
- 20/80 Office/Warehouse Ratio
- Fenced Yard
- Storm Shelter
- Excellent Condition