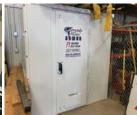

#### **PROPERTY HIGHLIGHTS**

- 8,200 SF on 0.52 Acres-Zoned I-2
- New Construction-2015
- 6.600 SF Warehouse with ADA Restroom
- (3) 14' x 12' Grade Level Doors
- 16'-18' Clear Ceiling Height
- 480 Amp 3 Phase Power
- 1,600 SF Office
- 5 Offices & 1 Breakroom
- 2 ADA Mens/Womens Restrooms in Office
- 20/80 Office/Warehouse Ratio
- Fenced Yard
- Storm Shelter
- Excellent Condition