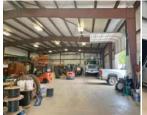

#### **PROPERTY HIGHLIGHTS**

- 8,200 SF on 0.52 Acres-Zoned I-2
- New Construction-2015
- 6.600 SF Warehouse with ADA Restroom
- (3) 14' x 12' Grade Level Doors
- 16'-18' Clear Ceiling Height
- 480 Amp 3 Phase Power
- 1,600 SF Office
- 5 Offices & 1 Breakroom
- 2 ADA Mens/Womens Restrooms in Office
- 20/80 Office/Warehouse Ratio
- Fenced Yard
- Storm Shelter
- Excellent Condition