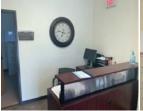

#### **PROPERTY HIGHLIGHTS**

- 8,200 SF on 0.52 Acres-Zoned I-2
- New Construction-2015
- 6.600 SF Warehouse with ADA Restroom
- (3) 14' x 12' Grade Level Doors
- 16'-18' Clear Ceiling Height
- 480 Amp 3 Phase Power
- 1,600 SF Office
- 5 Offices & 1 Breakroom
- 2 ADA Mens/Womens Restrooms in Office
- 20/80 Office/Warehouse Ratio
- Fenced Yard
- Storm Shelter
- Excellent Condition