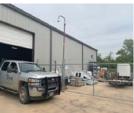

#### **PROPERTY HIGHLIGHTS**

- 8,200 SF on 0.52 Acres-Zoned I-2
- New Construction-2015
- 6.600 SF Warehouse with ADA Restroom
- (3) 14' x 12' Grade Level Doors
- 16'-18' Clear Ceiling Height
- 480 Amp 3 Phase Power
- 1,600 SF Office
- 5 Offices & 1 Breakroom
- 2 ADA Mens/Womens Restrooms in Office
- 20/80 Office/Warehouse Ratio
- Fenced Yard
- Storm Shelter
- Excellent Condition