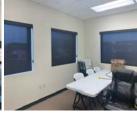

#### **PROPERTY HIGHLIGHTS**

- 8,200 SF on 0.52 Acres-Zoned I-2
- New Construction-2015
- 6.600 SF Warehouse with ADA Restroom
- (3) 14' x 12' Grade Level Doors
- 16'-18' Clear Ceiling Height
- 480 Amp 3 Phase Power
- 1,600 SF Office
- 5 Offices & 1 Breakroom
- 2 ADA Mens/Womens Restrooms in Office
- 20/80 Office/Warehouse Ratio
- Fenced Yard
- Storm Shelter
- Excellent Condition