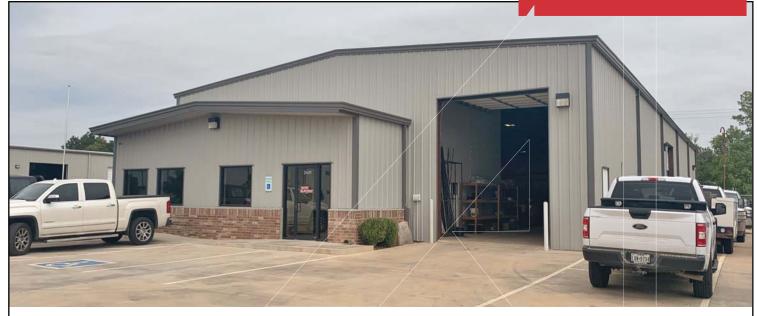

Industrial Building For Lease

8,200 SF on 0.52 Acres

Lease Price: \$7.75/SF NNN

# 2608 S. Ann Arbor Avenue

Oklahoma City, Oklahoma 73128

#### **PROPERTY HIGHLIGHTS**

- 8,200 SF on 0.52 Acres-Zoned I-2
- New Construction-2015
- 6.600 SF Warehouse with ADA Restroom
- (3) 14' x 12' Grade Level Doors
- 16'-18' Clear Ceiling Height
- 480 Amp 3 Phase Power
- 1,600 SF Office
- 5 Offices & 1 Breakroom
- 2 ADA Mens/Womens Restrooms in Office
- 20/80 Office/Warehouse Ratio
- Fenced Yard
- Storm Shelter
- Excellent Condition