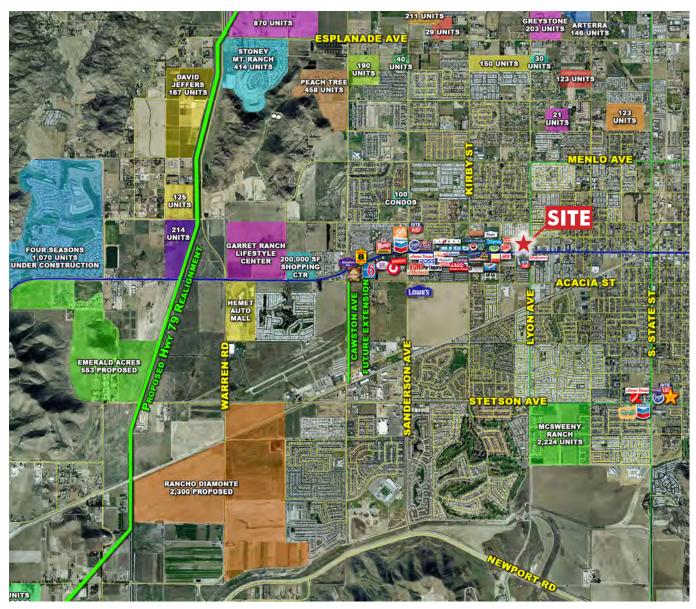

#### **PROPERTY HIGHLIGHTS:**

- Join Red Robin & Fitness 19
- Prominent Location in the bullseye of the Hemet Trade Area
  Adjacent to the Hemet Valley Mall
- Tremendous Retail Sales Potential With A Regional Drawing Power of over 150,000 People
- New construction with attractive design elements
- Quickly growing community with new housing projects planned
- 4.5 Acres of Land for sale or for lease

### TRAFFIC COUNTS 28,000 CPD

at Hwy 74

\*Source: Regis Online