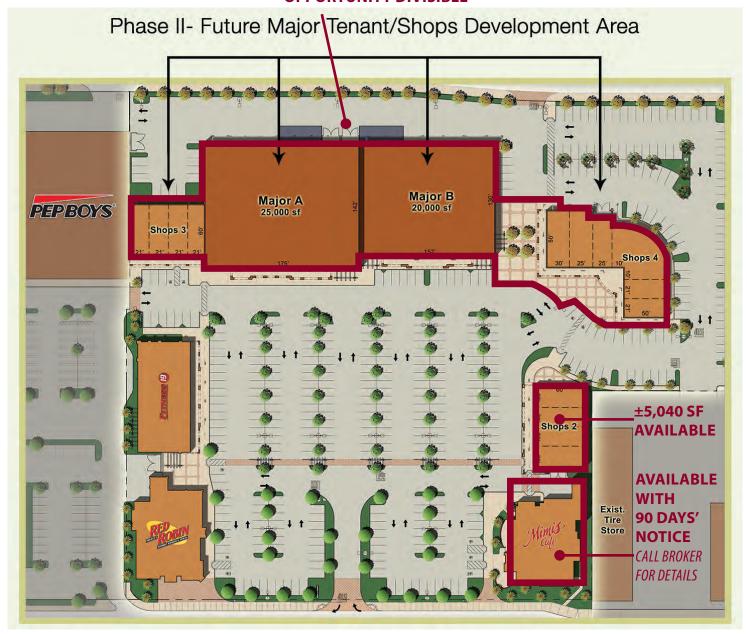

### ±4.5 ACRE GROUND LEASE/SALE OPPORTUNITY DIVISIBLE

#### **PROPERTY HIGHLIGHTS:**

- Join Red Robin & Fitness 19
- Prominent Location in the bullseye of the Hemet Trade Area
  Adjacent to the Hemet Valley Mall
- Tremendous Retail Sales Potential With A Regional Drawing Power of over 150,000 People
- New construction with attractive design elements
- Quickly growing community with new housing projects planned
- 4.5 Acres of Land for sale or for lease