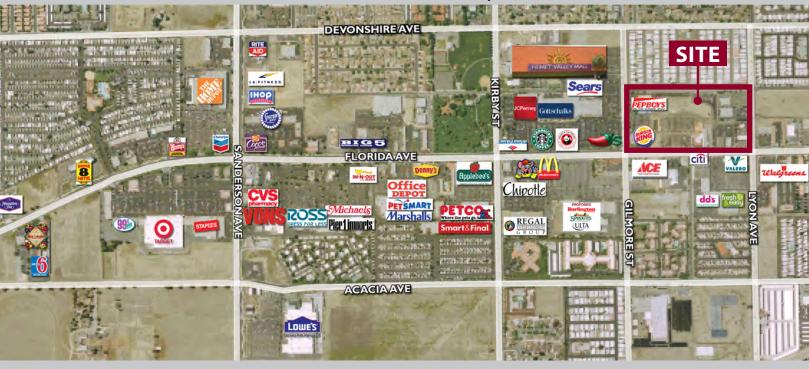

#### **PROPERTY HIGHLIGHTS:**

- Join Red Robin & Fitness 19
- Prominent Location in the bullseye of the Hemet Trade Area
  Adjacent to the Hemet Valley Mall
- Tremendous Retail Sales Potential With A Regional Drawing Power of over 150,000 People
- New construction with attractive design elements
- Quickly growing community with new housing projects planned
- 4.5 Acres of Land for sale or for lease

### TRAFFIC COUNTS 28,000 CPD

at Hwy 74

\*Source: Regis Online

### ±4.5 ACRE GROUND LEASE/SALE OPPORTUNITY DIVISIBLE