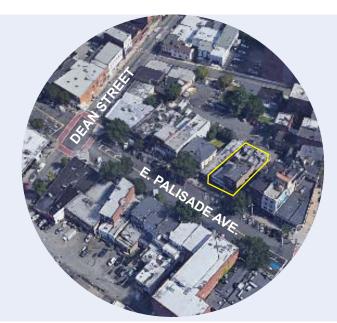

# 43-45 East Palisade Avenue ENGLEWOOD, NJ

## **Property/Building Features**

- Two Contiguous Buildings
- ± 7,350 Total Square Feet
- 1<sup>st</sup> Floor Retail
- 2<sup>nd</sup> & 3<sup>rd</sup> Floors Office Space
- 100% Occupied by Single Tenant
- Located in downtown Englewood, home to Bergen PAC., many neighborhood retailers, restaurants, and Englewood Hospital
- Ten minute drive to George Washington Bridge, accessible to Route 4, I-95, Route 46, Garden State Parkway and Palisades Interstate Parkway