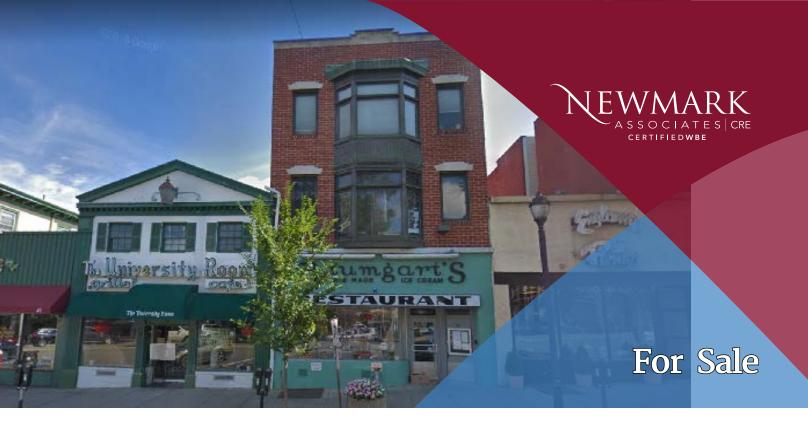

# 43-45 East Palisade Avenue ENGLEWOOD, NJ

## **Property/Building Features**

- Two Contiguous Buildings
- ± 7,350 Total Square Feet
- 1<sup>st</sup> Floor Retail
- 2<sup>nd</sup> & 3<sup>rd</sup> Floors Office Space
- 100% Occupied by Single Tenant
- Located in downtown Englewood, home to Bergen PAC., many neighborhood retailers, restaurants, and Englewood Hospital
- Ten minute drive to George Washington Bridge, accessible to Route 4, I-95, Route 46, Garden State Parkway and Palisades Interstate Parkway