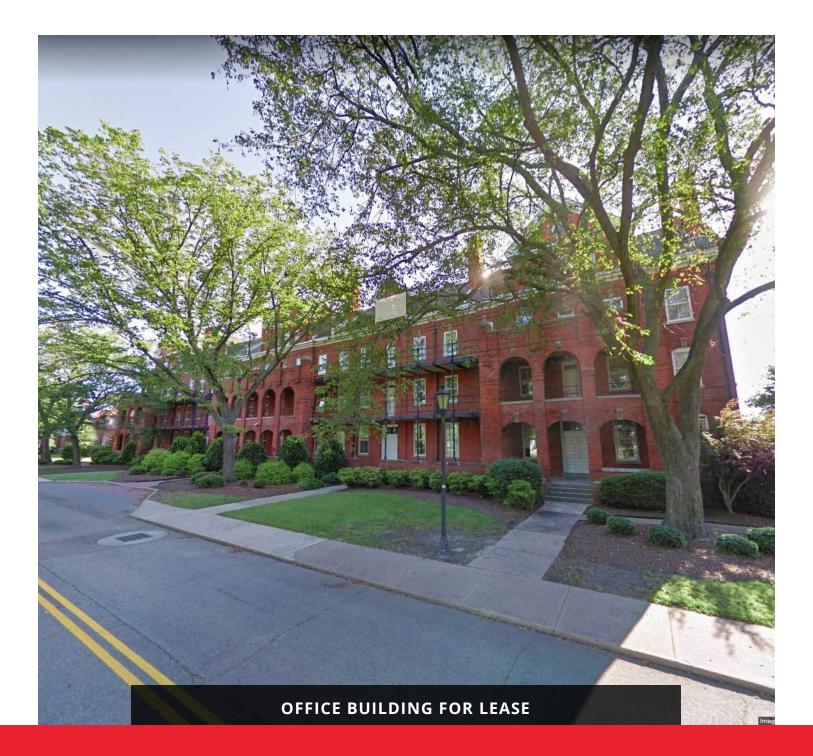

#### **PROPERTY OVERVIEW**

Charming historic office building with remodeled interior. Distinctive features include wrought iron railings on balconies at suite entries. Ideal for office requirements from 6,000 SF to 25,911 SF.

#### **PROPERTY HIGHLIGHTS**

- Water views
- Covered balcony
- Perfect for adaptive re-use
- Potential historical tax credits
- Nearby walking trails, tennis court, and boardwalk

| DEMOGRAPHICS       | 1 Mile   | 5 Miles  | 10 Miles |
|--------------------|----------|----------|----------|
| Total Households:  | 618      | 34,062   | 157,004  |
| Total Population:  | 1,649    | 96,187   | 420,314  |
| Average HH Income: | \$56,069 | \$56,576 | \$59,150 |