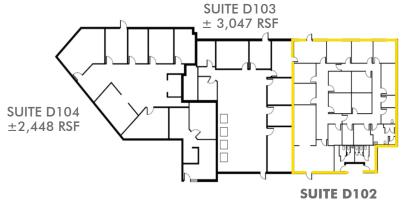

#### PROPERTY FEATURES

- + Owner/User plus Investment Opportunity with Rental Income already Inplace
- + Approximately ± 8,844 RSF for Sale
  - Suite D102  $\pm 3,349$  RSF
  - Suite D103  $\pm 3,047$  RSF
  - Suite D104  $\pm 2,448$  RSF
- + Great Access to Loop 101 Freeway off Shea Blvd.
- + Numerous Restaurants, Hotels, Shopping within Close **Proximity**
- + Close Proximity to Honor Health Hospital and Medical Center
- + Plentiful parking with 5:1,000 ratio, covered reserved spaces also available
- + Asking Price \$1,945,680 (\$220/SF)

# 10611 NORTH HAYDEN ROAD

**SCOTTSDALE, ARIZONA 85260** 

SITE PLANS NOT TO SCALE ± 3,349 RSF AVAILABLE FOR LEASE

Built-Out Medical /Sleep Center Perfectly Suitable for Medical Office or Health Related Services