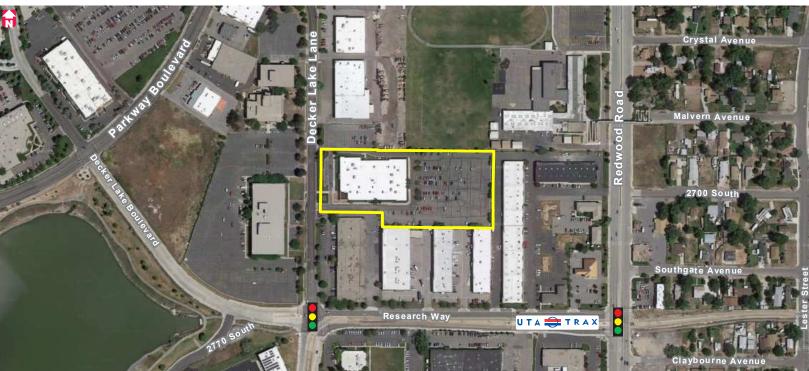

## **PROPERTY** FEATURES

- 41,772 SF (Can be Subdivided)
- 5.22 Acres
- Great Call Center or Back Office Building
- Built in 1994
- Remodeled in 2007
- 8.5/1,000 RSF

- 324 Parking Stalls
- Great Access to TRAX Green Line
- Easy Access to Freeways
- Backup Generator
- Showers