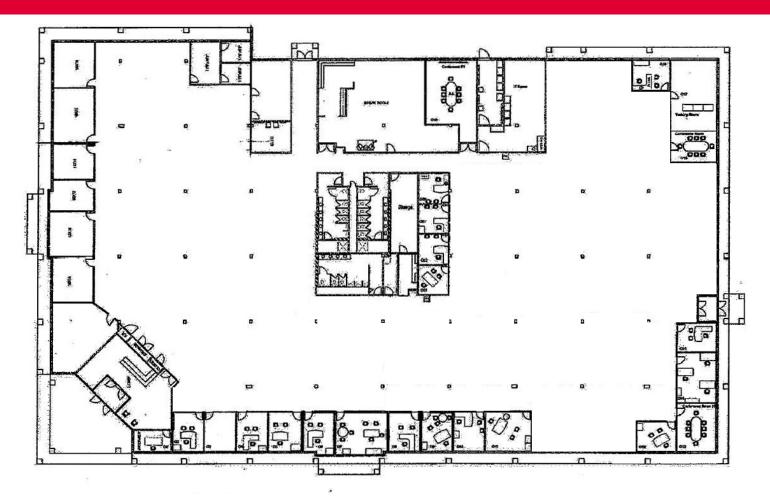

## CAN BE SUBDIVIDED

## **PROPERTY** FEATURES

- 41,772 SF (Can be Subdivided)
- 5.22 Acres
- Great Call Center or Back Office Building
- Built in 1994
- Remodeled in 2007
- 8.5/1,000 RSF

- 324 Parking Stalls
- Great Access to TRAX Green Line
- Easy Access to Freeways
- Backup Generator
- Showers