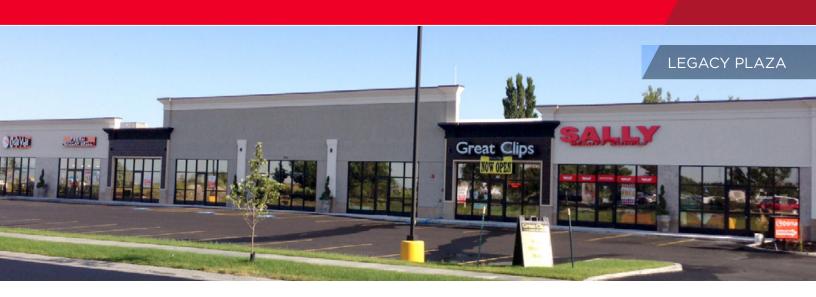

# 13,000 SF retail center with drive-thru access

## **Property Highlights**

Size: 1,170 SF - 5,970 SF

Lease Rate: \$22.00 PSF, NNN

· Walmart anchored center

21,000 cars per day

Drive-thru

• Immediate access to I-15

New Construction