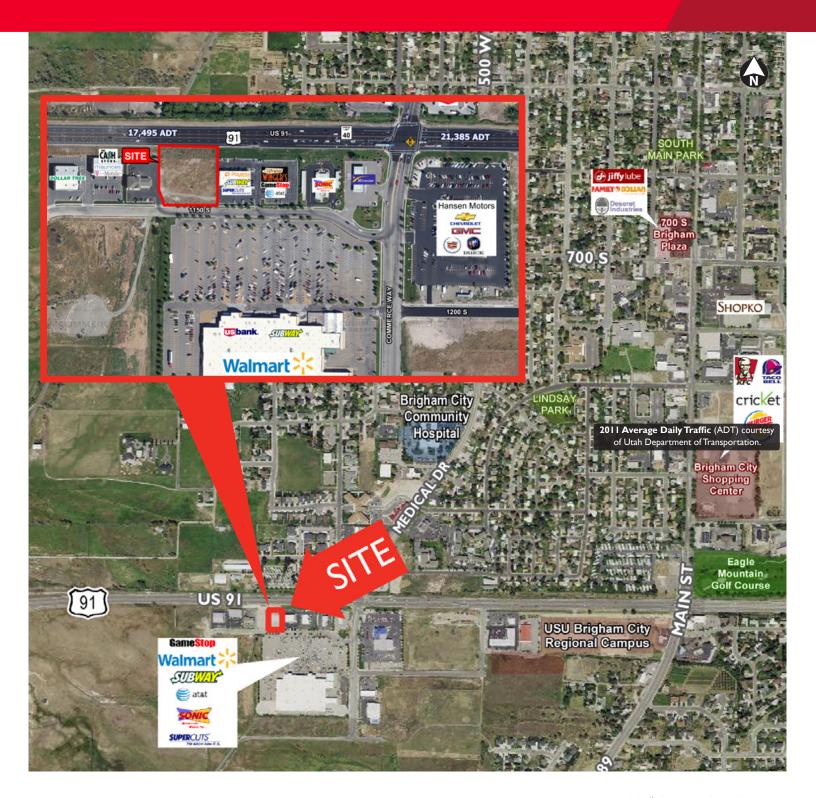

## **Property Highlights**

Size: 1,170 SF - 5,970 SF

Lease Rate: \$22.00 PSF, NNN

· Walmart anchored center

21,000 cars per day

Drive-thru

• Immediate access to I-15

New Construction