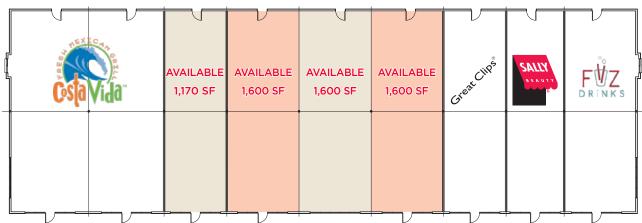

RETAIL CENTER FOR LEASE - 1,170 SF - 5,970 SF

## **Property Highlights**

Size: 1,170 SF - 5,970 SF

Lease Rate: \$22.00 PSF, NNN

· Walmart anchored center

21,000 cars per day

Drive-thru

• Immediate access to I-15

New Construction