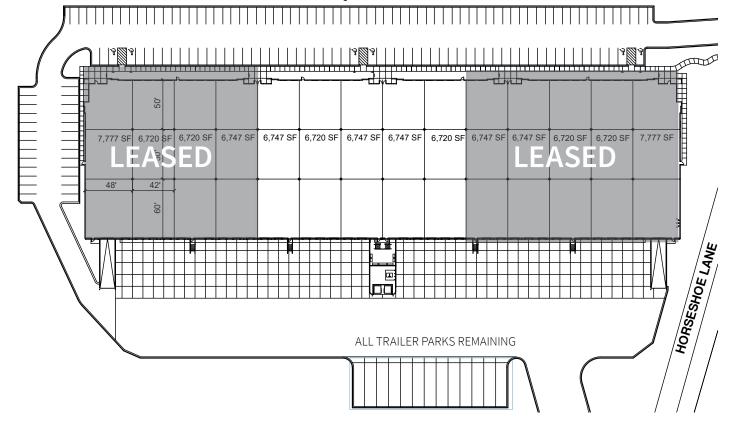

## AIRPORT COMMERCE CENTER | BUILDING III

- ± 13,467 33,681 s.f. available
- All trailer parks still remaining
- Recently paved

Location:

CLT Int'l Airport

1-485

1-77

- ± 1 mile
- ± 2.5 miles
- ± 3.5 miles

Owned by:

## Spacefeatures

Available space: ± 33,681 s.f.

Div. to ±13,467 s.f.

• Office: Built to suit

• Clear height: 30'

Sprinkler: ESFR

Trailer Parking: 13

Lighting: LED

• Dock doors: 12

Building depth: 160'

Parking Spaces: 154

Column Spacing: 50' x 42'

Est. 2019 TICAM: \$1.28/s.f

Siteplan