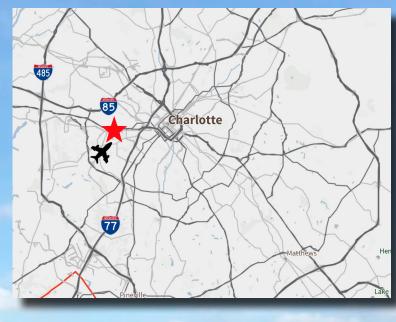

## For Lease

**3029 HORSESHOE LANE** CHARLOTTE, NC

## AIRPORT COMMERCE CENTER | BUILDING III

- ± 13,467 33,681 s.f. available
- All trailer parks still remaining
- Recently paved

Location:

CLT Int'l Airport

1-485

1-77

- ± 1 mile
- ± 2.5 miles
- ± 3.5 miles

Owned by: