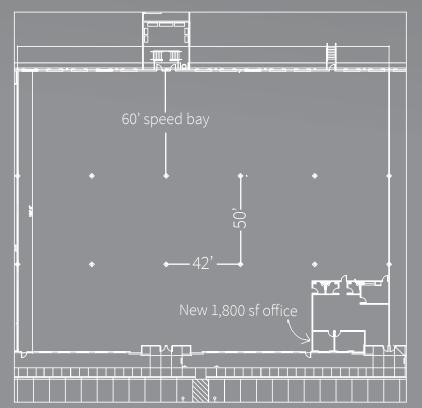

## Spacefeatures

Available space: ± 33,681 s.f.

Div. to ±13,467 s.f.

• Office: Built to suit

• Clear height: 30'

Sprinkler: ESFR

Trailer Parking: 13

Lighting: LED

• Dock doors: 12

Building depth: 160'

Parking Spaces: 154

Column Spacing: 50' x 42'

Est. 2019 TICAM: \$1.28/s.f

Siteplan