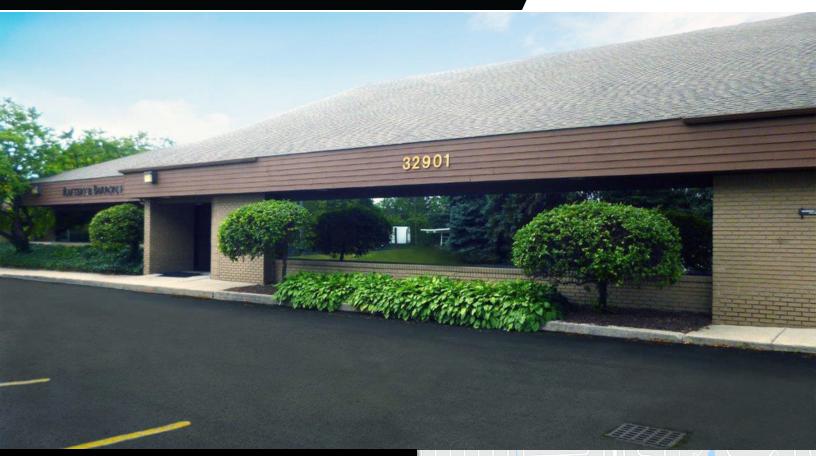

# FOR SALE/LEASE

WOODBURY OFFICE PARK 32901 MIDDLEBELT ROAD FARMINGTON HILLS, MI 48334

#### PROPERTY FEATURES:

- 8,900 SF one-story office/medical building
- 3,500 SF available for tenant or end user
- Building signage facing Middlebelt Road
- Continuous band of windows
- Situated in a park setting
- Close proximity to all freeways, restaurants and shopping
- Lease rate: \$16.50 gross plus electric
- Sale price: \$1,225,000.00