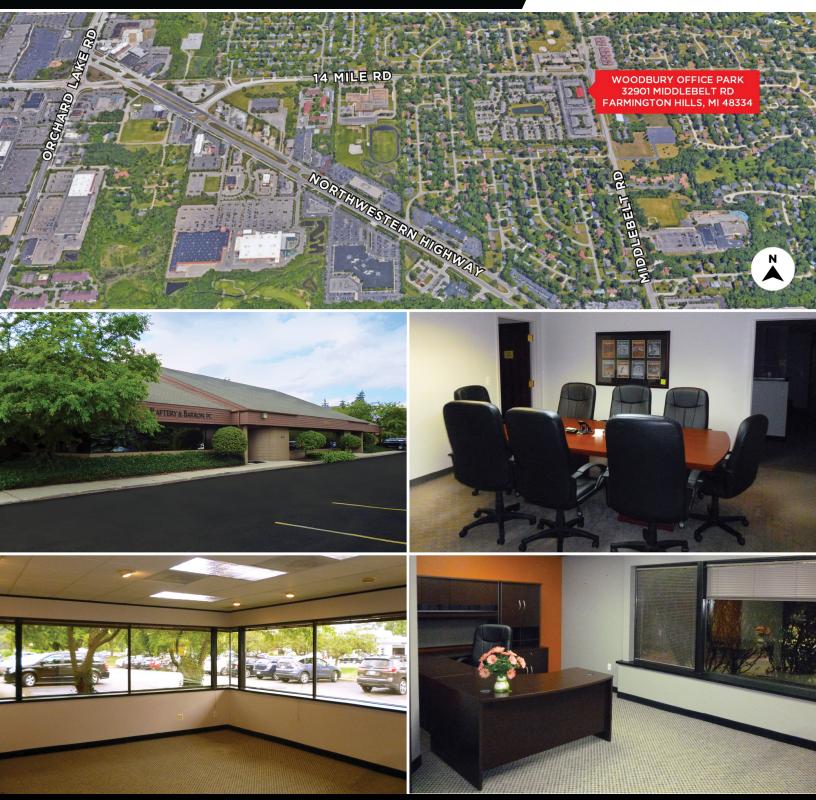

# FOR SALE/LEASE

WOODBURY OFFICE PARK 32901 MIDDLEBELT ROAD FARMINGTON HILLS, MI 48334

#### PROPERTY FEATURES:

- 8,900 SF one-story office/medical building
- 3,500 SF available for tenant or end user
- Building signage facing Middlebelt Road
- Continuous band of windows
- Situated in a park setting
- Close proximity to all freeways, restaurants and shopping
- Lease rate: \$16.50 gross plus electric
- Sale price: \$1,225,000.00